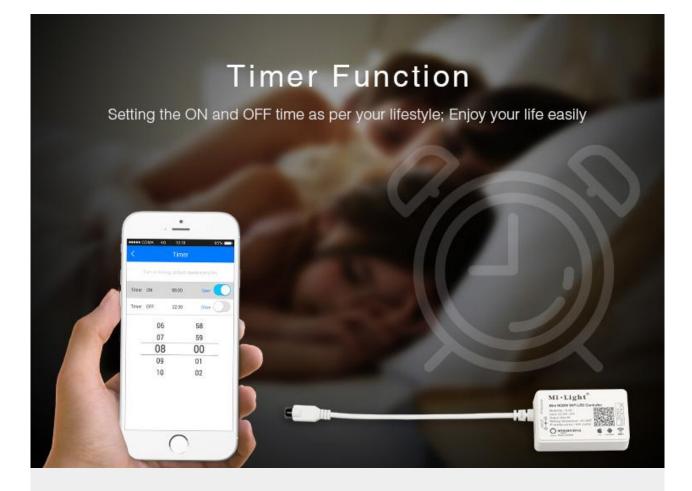

# Smartphone 4G control at any time and any place

Control the light anytime and anywhere by smartphone; Turn ON the light on your way home; Turn OFF the lights when you forget.