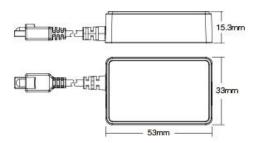

#### **Product description**

Product Name: Mini RGBW WiFi LED Controller

Model No.: YL2S Working Temperature: -20 -60°C Working Voltage: DC12~24V Output Current: Max.4A Communication Mode: WiFi-IEEE 802.11b/g/n 2.4GHz

# LED strip connector

The connector adopt plug pin to connect LED strip; Easy operation.

# PC Housing

Adopt high-end PC housing with best quality