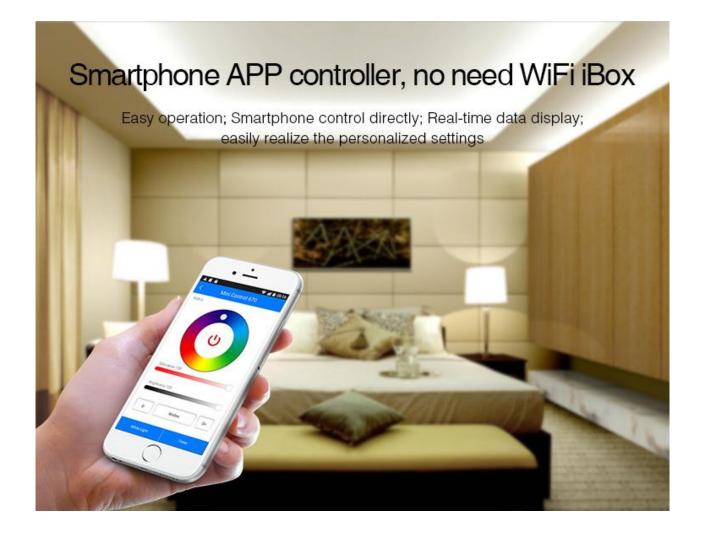

# Smartphone 4G control at any time and any place

Control the light anytime and anywhere by smartphone; Turn ON the light on your way home; Turn OFF the lights when you forget.