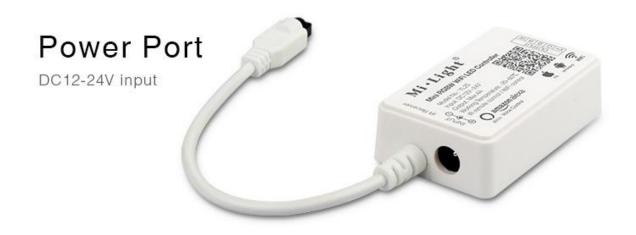

#### **Product description**

Product Name: Mini RGBW WiFi LED Controller

Model No.: YL2S Working Temperature: -20 -60°C Working Voltage: DC12~24V Output Current: Max.4A Communication Mode: WiFi-IEEE 802.11b/g/n 2.4GHz