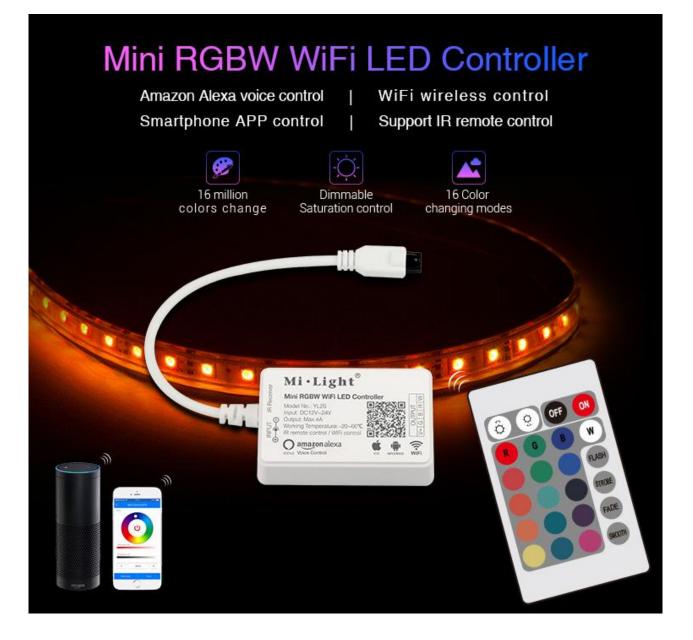

#### **Product description**

Product Name: Mini RGBW WiFi LED Controller

Model No.: YL2S Working Temperature: -20 -60°C Working Voltage: DC12~24V Output Current: Max.4A Communication Mode: WiFi-IEEE 802.11b/g/n 2.4GHz

or IR

Many kinds of control method; Control the LED strip through IR remote; More control method for your selection

# Colorful lights change as per your preference

16 million colors change and Saturation adjustable.

### Brightness adjustable

Support IR remote control, Smartphone App control and Amazon Alexa Voice control. Adjust the brightness randomly; Soft light and no flicker.

10º

# Many kinds of modes switched randomly

16 Static, dynamic and colors change modes make all kinds of light effect for you, and give you more comfortable life.