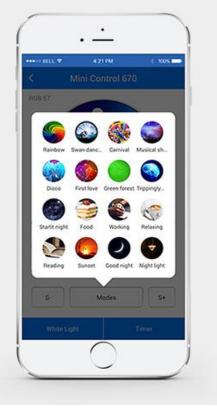

# Many kinds of modes switched randomly

16 Static, dynamic and colors change modes make all kinds of light effect for you, and give you more comfortable life.