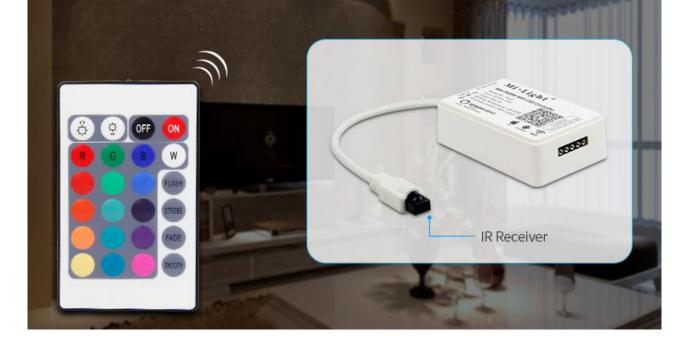

or IR

Many kinds of control method; Control the LED strip through IR remote; More control method for your selection

# LED strip connector

The connector adopt plug pin to connect LED strip; Easy operation.