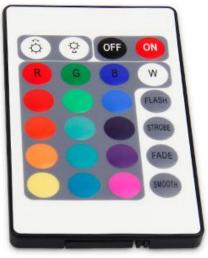

or IR

Many kinds of control method; Control the LED strip through IR remote; More control method for your selection

# Colorful lights change as per your preference

16 million colors change and Saturation adjustable.

### Brightness adjustable

Support IR remote control, Smartphone App control and Amazon Alexa Voice control. Adjust the brightness randomly; Soft light and no flicker.

10º

# Many kinds of modes switched randomly

16 Static, dynamic and colors change modes make all kinds of light effect for you, and give you more comfortable life.