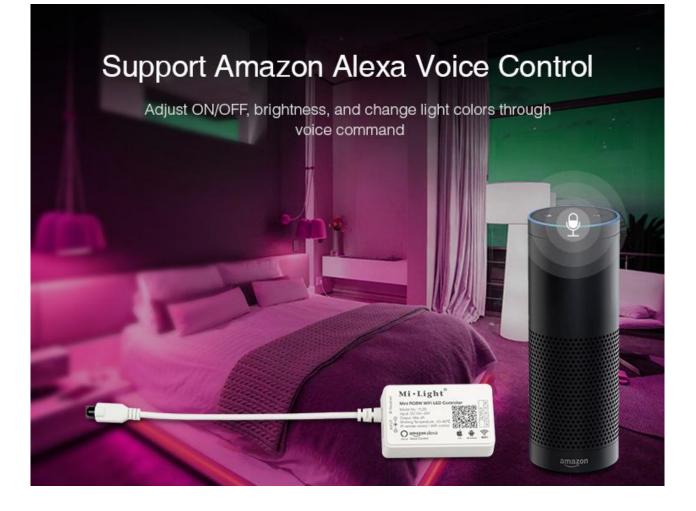

### Brightness adjustable

Support IR remote control, Smartphone App control and Amazon Alexa Voice control. Adjust the brightness randomly; Soft light and no flicker.

10º