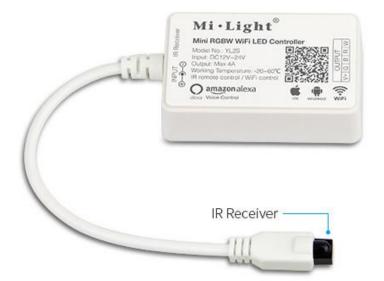

#### **Product description**

Product Name: Mini RGBW WiFi LED Controller

Model No.: YL2S Working Temperature: -20 -60°C Working Voltage: DC12~24V Output Current: Max.4A Communication Mode: WiFi-IEEE 802.11b/g/n 2.4GHz

or IR

Many kinds of control method; Control the LED strip through IR remote; More control method for your selection