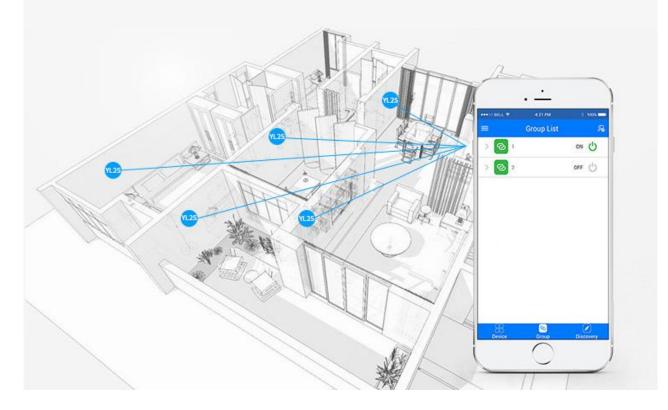

# Group setting, Group control

Connect countless controllers to set groups through Smartphone APP Control; Control many controllers at the same time and separately