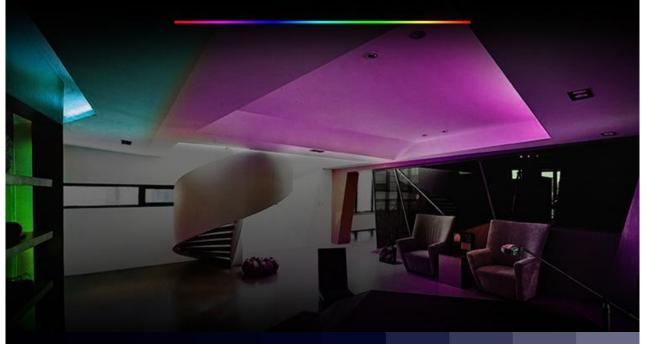

# Colorful lights change as per your preference

16 million colors change and Saturation adjustable.