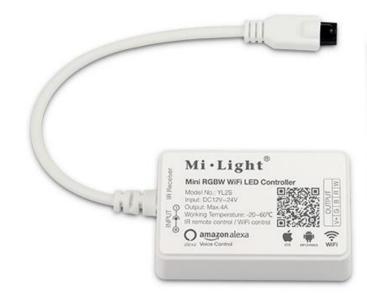

#### **Product description**

Product Name: Mini RGBW WiFi LED Controller

Model No.: YL2S Working Temperature: -20 -60°C Working Voltage: DC12~24V Output Current: Max.4A Communication Mode: WiFi-IEEE 802.11b/g/n 2.4GHz

or IR

Many kinds of control method; Control the LED strip through IR remote; More control method for your selection