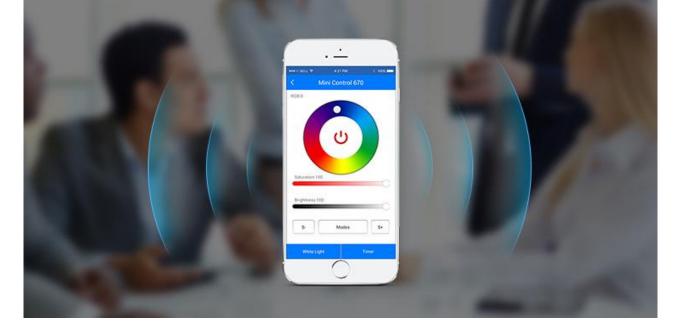

# Smartphone 4G control at any time and any place

Control the light anytime and anywhere by smartphone; Turn ON the light on your way home; Turn OFF the lights when you forget.