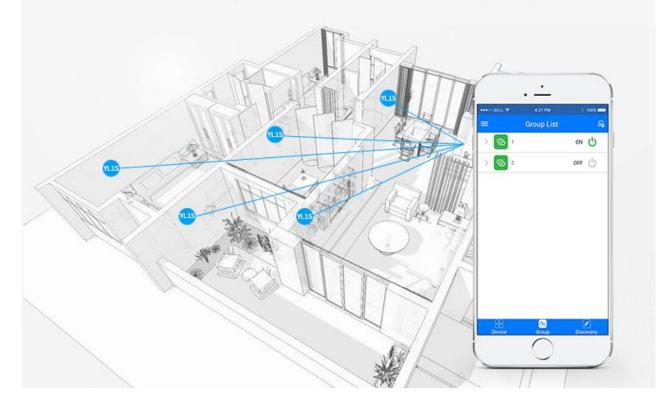

#### Group setting, Group control

Connect countless controllers to set groups through Smartphone APP Control; Control many controllers at the same time and separately