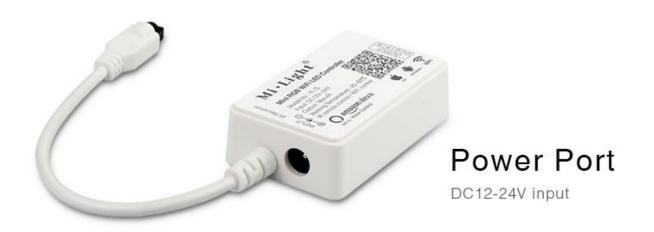

#### **Product description**

Product Name: Mini RGBW WiFi LED Controller

Model No.: YL1S Working Temperature: -20 -60°C Working Voltage: DC12~24V Output Current: Max.4A Communication Mode: WiFi-IEEE 802.11b/g/n 2.4GHz