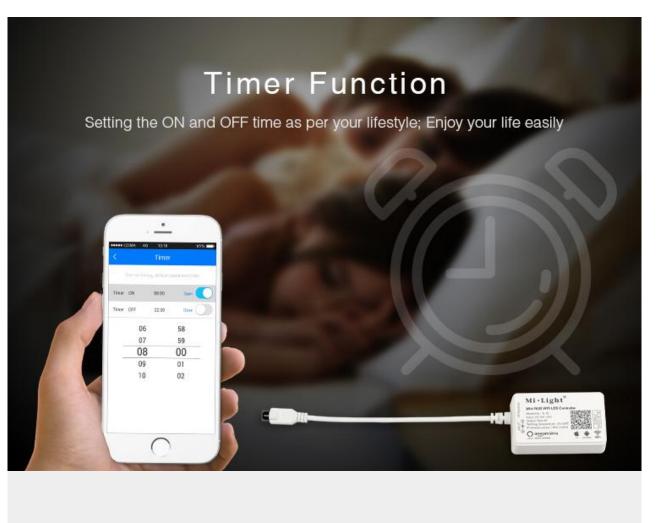

### Brightness adjustable

Support IR remote control, Smartphone App control and Amazon Alexa Voice control. Adjust the brightness randomly; Soft light and no flicker.