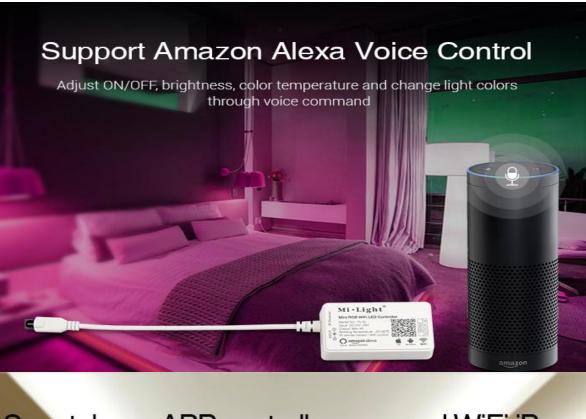

### Brightness adjustable

Support IR remote control, Smartphone App control and Amazon Alexa Voice control. Adjust the brightness randomly; Soft light and no flicker.