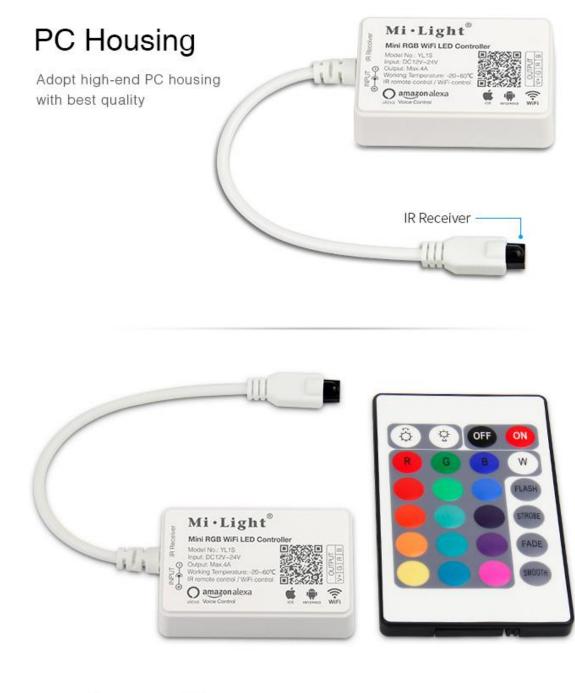

### Brightness adjustable

Support IR remote control, Smartphone App control and Amazon Alexa Voice control. Adjust the brightness randomly; Soft light and no flicker.