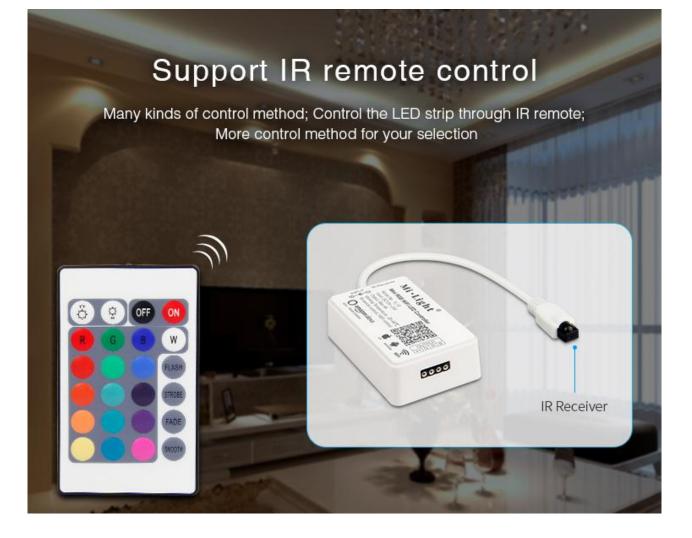

or IR

### Brightness adjustable

Support IR remote control, Smartphone App control and Amazon Alexa Voice control. Adjust the brightness randomly; Soft light and no flicker.