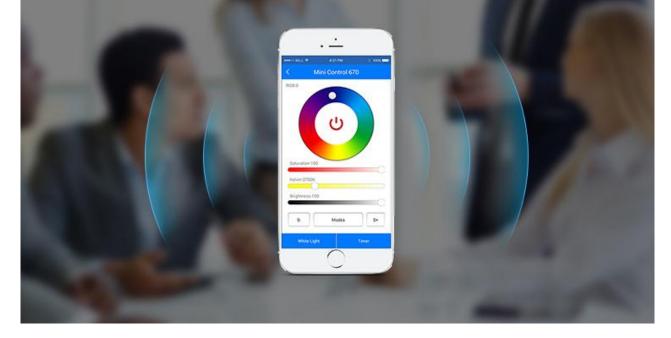

#### Smartphone 4G control at any time and any place

Control the light anytime and anywhere by smartphone; Turn ON the light on your way home; Turn OFF the lights when you forget.