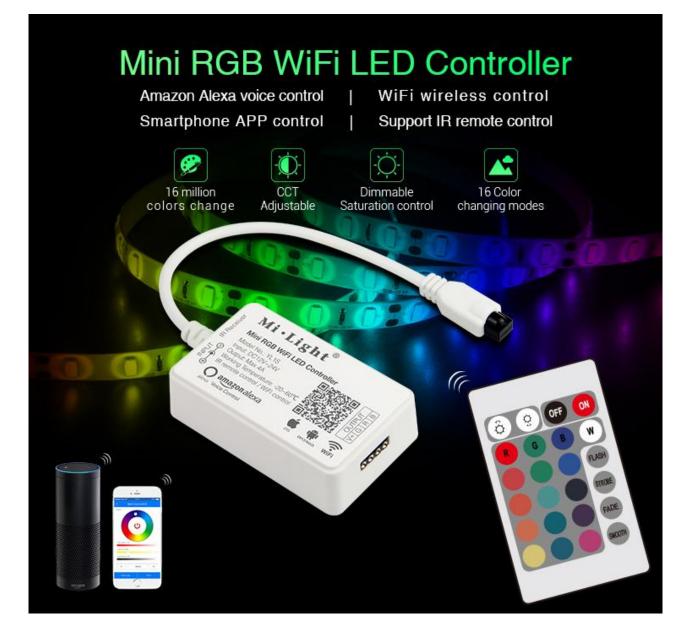

#### **Product description**

Product Name: Mini RGBW WiFi LED Controller

Model No.: YL1S Working Temperature: -20 -60°C Working Voltage: DC12~24V Output Current: Max.4A Communication Mode: WiFi-IEEE 802.11b/g/n 2.4GHz

#### Colorful lights change as per your preference

16 million colors change and Saturation adjustable.

#### Warm white to cool white change randomly

When you use Mini RGB WiFi LED Controller to adjust color temperature. The warm white and cool white is getting from Mixing the red, green and blue color of LED strips.

### Brightness adjustable

Support IR remote control, Smartphone App control and Amazon Alexa Voice control. Adjust the brightness randomly; Soft light and no flicker.

# Many kinds of modes switched randomly

16 Static, dynamic and colors change modes make all kinds of light effect for you, and give you more comfortable life.