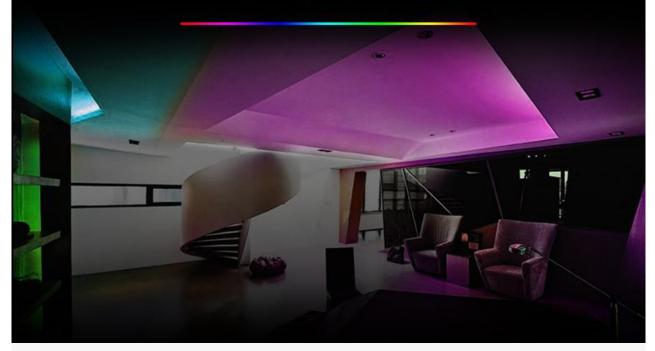

#### Colorful lights change as per your preference

16 million colors change and Saturation adjustable.

#### Warm white to cool white change randomly

When you use Mini RGB WiFi LED Controller to adjust color temperature. The warm white and cool white is getting from Mixing the red, green and blue color of LED strips.

Red, green and blue light mixed together Color Temperature Adjustable