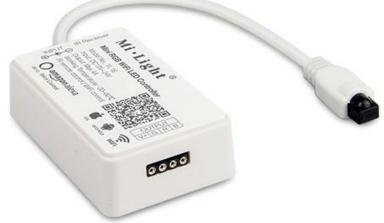

#### **Product description**

Product Name: Mini RGBW WiFi LED Controller

Model No.: YL1S Working Temperature: -20 -60°C Working Voltage: DC12~24V Output Current: Max.4A Communication Mode: WiFi-IEEE 802.11b/g/n 2.4GHz

#### LED strip connector

The connector adopt plug pin to connect LED strip; Easy operation.