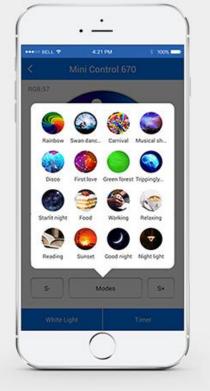

# Many kinds of modes switched randomly

16 Static, dynamic and colors change modes make all kinds of light effect for you, and give you more comfortable life.