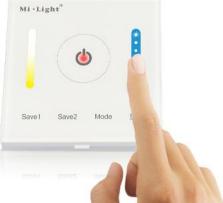

The remote control is equipped with a touch-sensitive keys enriched with a wide range of sounds. Thanks to the creation of intelligent lighting settings will be really easy. The user-friendly panel has numerous functionalities. With it, you can return to the previous settings, and choose the intensity and shade of white in the room. It's a very simple way to conjure up the mood for what you want.

Energy efficiency controller is its additional advantage. Due to fits proposals which are LEDs in your apartment. See for yourself that this asset on how often you turn your attention. This type of remote control may be used as a dimmer, because it has the possibility of changing the light intensity. If you want the evening to relax, above all, a good idea is to set a little less intensity, which makes the room feel very cozy.

Product Name: P2 Smart Panel Controller Model No.: P2 Working Temperature: -20-60°C Working Voltage: DC12V-24V Output Max: 5A/Channel Total Output Max: 15A Output Connection: Common anode Panel Size: 86\*86mm