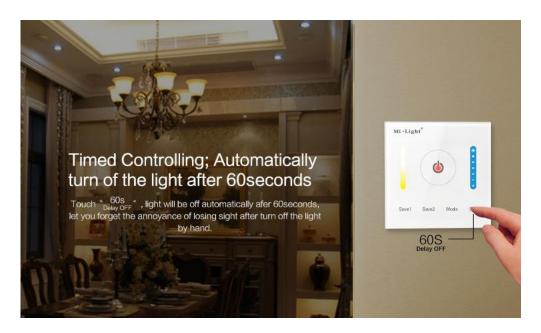

Energy efficiency controller is its additional advantage. Due to fits proposals which are LEDs in your apartment. See for yourself that this asset on how often you turn your attention. This type of remote control may be used as a dimmer, because it has the possibility of changing the light intensity. If you want the evening to relax, above all, a good idea is to set a little less intensity, which makes the room feel very cozy.