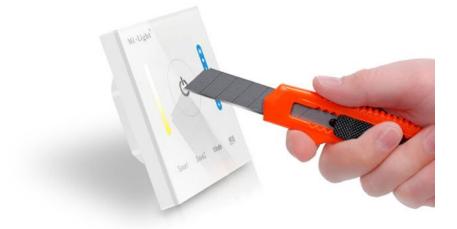

#### Method of dismantlement

Plug into the below bayonet with a screwdriver, and upwarp screwdriver, then you can dismantle the controller.