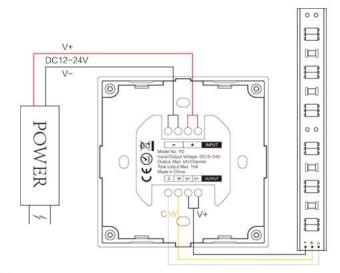

## Diagram of connecting to LED strip

#### Attention:

- Please check whether the input voltage of the constant voltage power supply is in accordance with the controller, and please check the connection of both the cathode and anode.
- 2. The working Voltage is DC12-24V, the controller will be broken if the voltage is higher than 12-24V.
- 3. When Installation, pls handle with care to avoid the broken of the glass panel.

Product Name: P2 Smart Panel Controller Model No.: P2 Working Temperature: -20-60°C Working Voltage: DC12V-24V Output Max: 5A/Channel Total Output Max: 15A Output Connection: Common anode Panel Size: 86\*86mm