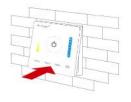

#### Method of installation

1. Install the bottom case into the wall; Above are the standard bottom cases.

 Fix the controller base on the bottom case with screw.

 Clicks into the upper side of glass panel on the controller base, then press the lower side slightly to make it clicks into the controller base.