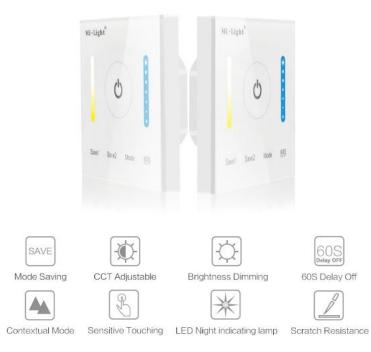

## 0.1%~100% brightness dimming

Pursue the quality; Brightness dimming(0.1%~100%); let the user get the brightness randomly.

### Touching button with sound

Touching any button, red LED indicating lamp will change and with beautiful sound.

## Capacitive touch screen Stable touch screen

high precision Capacitive touch screen IC,touching screen is very sensitive.

#### High-end safe glass panel Scratch resistance

Adopt the high-end and elegant glass panel with good crushing and scratching resistance.