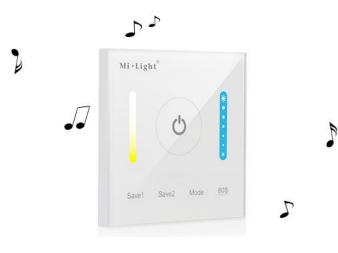

### Touching button with sound

Touching any button, red LED indicating lamp will change and with beautiful sound.