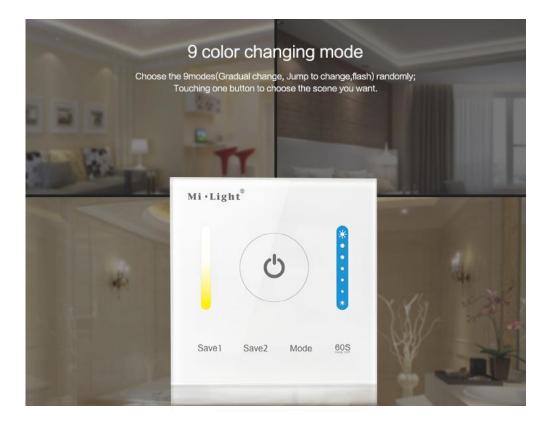

### Touching button with sound

Touching any button, red LED indicating lamp will change and with beautiful sound.