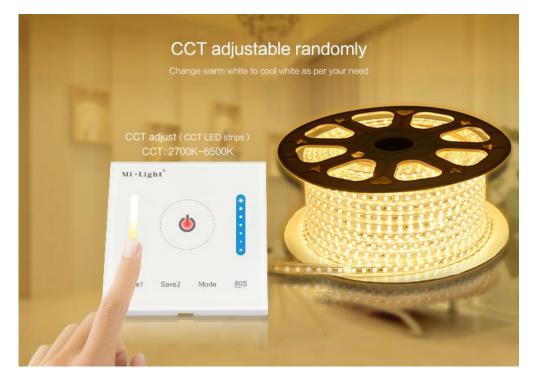

The remote control is equipped with a touch-sensitive keys enriched with a wide range of sounds. Thanks to the creation of intelligent lighting settings will be really easy. The user-friendly panel has numerous functionalities. With it, you can return to the previous settings, and choose the intensity and shade of white in the room. It's a very simple way to conjure up the mood for what you want.

Energy efficiency controller is its additional advantage. Due to fits proposals which are LEDs in your apartment. See for yourself that this asset on how often you turn your attention. This type of remote control may be used as a dimmer, because it has the possibility of changing the light intensity. If you want the evening to relax, above all, a good idea is to set a little less intensity, which makes the room feel very cozy.

Product Name: P2 Smart Panel Controller Model No.: P2 Working Temperature: -20-60°C Working Voltage: DC12V-24V Output Max: 5A/Channel Total Output Max: 15A Output Connection: Common anode Panel Size: 86\*86mm