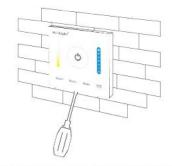

#### Method of dismantlement

Plug into the below bayonet with a screwdriver, and upwarp screwdriver, then you can dismantle the controller.