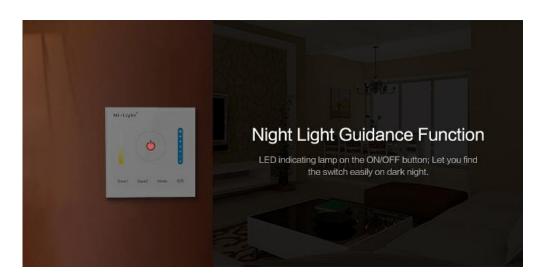

### Touching button with sound

Touching any button, red LED indicating lamp will change and with beautiful sound.