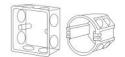

## Installation / Dismantlement

#### Method of installation

1. Install the bottom case into the wall; Above are the standard bottom cases.

 Fix the controller base on the bottom case with screw.

 Clicks into the upper side of glass panel on the controller base, then press the lower side slightly to make it clicks into the controller base.

#### Installation Overview