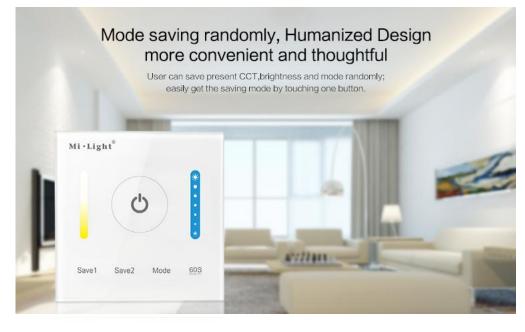

The remote control is equipped with a touch-sensitive keys enriched with a wide range of sounds. Thanks to the creation of intelligent lighting settings will be really easy. The user-friendly panel has numerous functionalities. With it, you can return to the previous settings, and choose the intensity and shade of white in the room. It's a very simple way to conjure up the mood for what you want.

Energy efficiency controller is its additional advantage. Due to fits proposals which are LEDs in your apartment. See for yourself that this asset on how often you turn your attention. This type of remote control may be used as a dimmer, because it has the possibility of changing the light intensity. If you want the evening to relax, above all, a good idea is to set a little less intensity, which makes the room feel very cozy.