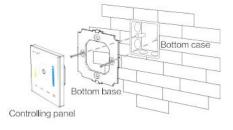

#### Method of installation

1. Install the bottom case into the wall; Above are the standard bottom cases.

 Fix the controller base on the bottom case with screw.

 Clicks into the upper side of glass panel on the controller base, then press the lower side slightly to make it clicks into the controller base.

#### Installation Overview