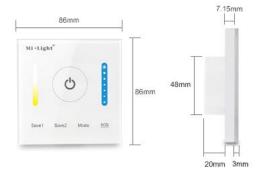

Product Name: P2 Smart Panel Controller Model No.: P2 Working Temperature: -20-60°C Working Voltage: DC12V-24V Output Max: 5A/Channel Total Output Max: 15A Output Connection: Common anode Panel Size: 86\*86mm