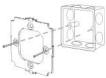

#### Method of installation

1. Install the bottom case into the wall; Above are the standard bottom cases.

 Fix the controller base on the bottom case with screw.

 Clicks into the upper side of glass panel on the controller base, then press the lower side slightly to make it clicks into the controller base.