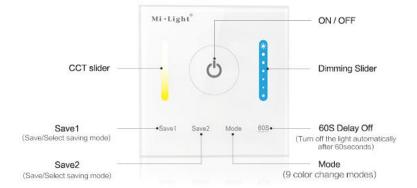

## Functional Diagram

## 0.1%~100% brightness dimming

Pursue the quality; Brightness dimming(0.1%~100%); let the user get the brightness randomly.

### Touching button with sound

Touching any button, red LED indicating lamp will change and with beautiful sound.

## Capacitive touch screen Stable touch screen

high precision Capacitive touch screen IC,touching screen is very sensitive.

#### High-end safe glass panel Scratch resistance

Adopt the high-end and elegant glass panel with good crushing and scratching resistance.