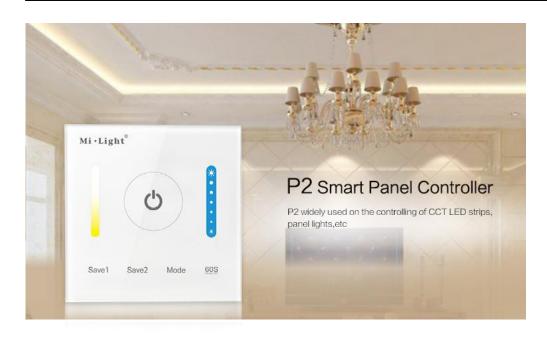

#### Product description

The device MILIGHT - Smart Panel Controller (color temperature) - P2 uses advanced technological solutions that are perfectly able to work with the entire system LED Milight. Stock up on him, necessarily, if you care for a minimalist appearance and durability of the entire system.

The remote control is equipped with a touch-sensitive keys enriched with a wide range of sounds. Thanks to the creation of intelligent lighting settings will be really easy. The user-friendly panel has numerous functionalities. With it, you can return to the previous settings, and choose the intensity and shade of white in the room. It's a very simple way to conjure up the mood for what you want.

Product Name: P2 Smart Panel Controller Model No.: P2 Working Temperature: -20-60°C Working Voltage: DC12V-24V Output Max: 5A/Channel Total Output Max: 15A Output Connection: Common anode Panel Size: 86\*86mm