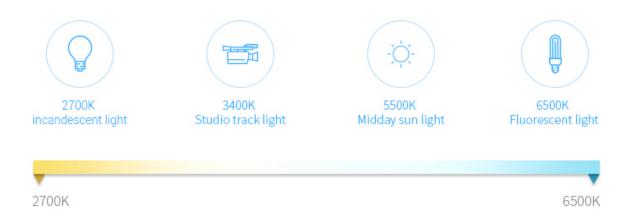

### Adjust warm white to cool white randomly

Adjust the color temperature from 2700-6500K, make the light you want