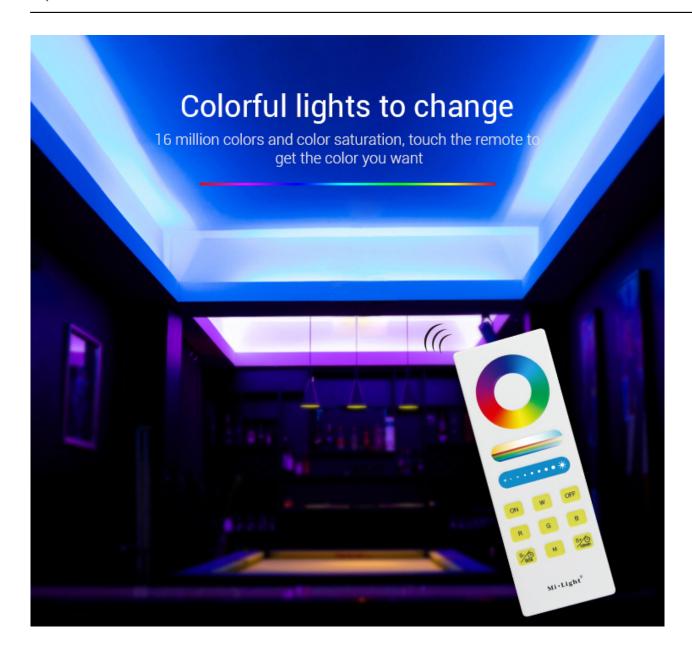

Remote Size: 47\*16.5\*134mm

The LED dimmer is an excellent choice for demanding people who are looking for modern solutions that will allow for convenient management of the lighting system in the interior. The product we offer is able to perfectly match the needs and guarantees a very high durability. The dimmer is available in a set with a remote control, which allows you to remotely control the lighting from a distance of up to 30 meters. Equip yourself with a high-class controller from our offer and efficiently manage LEDs throughout the apartment.