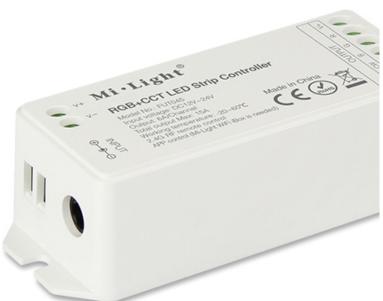

#### **Product description**

Product Name: RGB+CCT Smart LED Control System

Model No.: Model No.: FUT045A

Working Voltage: DC12V~24V Output Max: 6A/Channel Total Output Max: 15A

Working Temperature: -20~60°C Max Controlling Distance: 30m Output Connection: Common anode Controller Size: 37\*28\*97mm

### Product details

DC12-24V power supply input terminal

Use up-to-down terminal, make the connection more easy