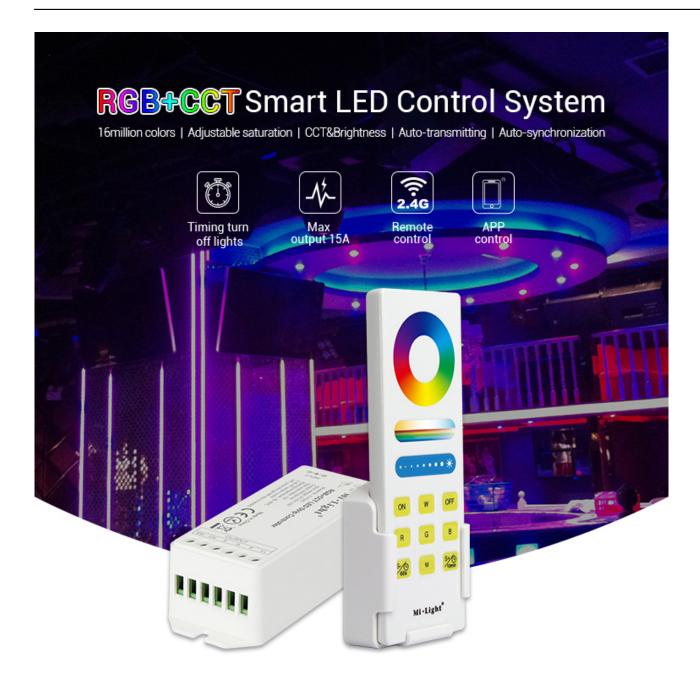

#### **Product description**

Product Name: RGB+CCT Smart LED Control System

Model No.: Model No.: FUT045A

Working Voltage: DC12V~24V Output Max: 6A/Channel Total Output Max: 15A

Working Temperature: -20~60°C Max Controlling Distance: 30m Output Connection: Common anode Controller Size: 37\*28\*97mm

Remote Size: 47\*16.5\*134mm

The LED dimmer is an excellent choice for demanding people who are looking for modern solutions that will allow for convenient management of the lighting system in the interior. The product we offer is able to perfectly match the needs and guarantees a very high durability. The dimmer is available in a set with a remote control, which allows you to remotely control the lighting from a distance of up to 30 meters. Equip yourself with a high-class controller from our offer and efficiently manage LEDs throughout the apartment.

# Signal Auto-transmitting make the control distance limitless

One controller can send the commands from the remote control to another, which makes the control distance limitless.

(The signal-receiving distance between controllers cannot be over 30m)