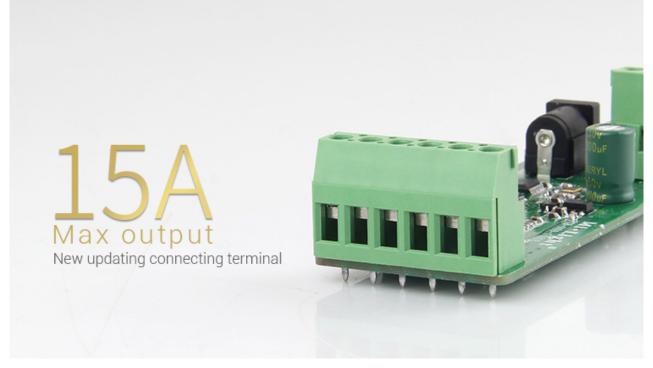

#### **Product description**

Product Name: RGB+CCT Smart LED Control System

Model No.: Model No.: FUT045A

Working Voltage: DC12V~24V Output Max: 6A/Channel Total Output Max: 15A

Working Temperature: -20~60°C Max Controlling Distance: 30m Output Connection: Common anode Controller Size: 37\*28\*97mm

### Product details

DC12-24V power supply input terminal

Use up-to-down terminal, make the connection more easy