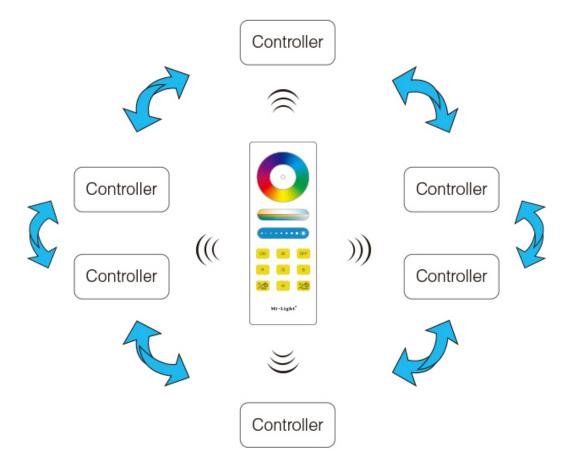

### Auto-Sync function on same dynamic mode

Different controllers can work synchronously when they are started at different times, controlled by the same remote, under same dynamic mode and with same speed.