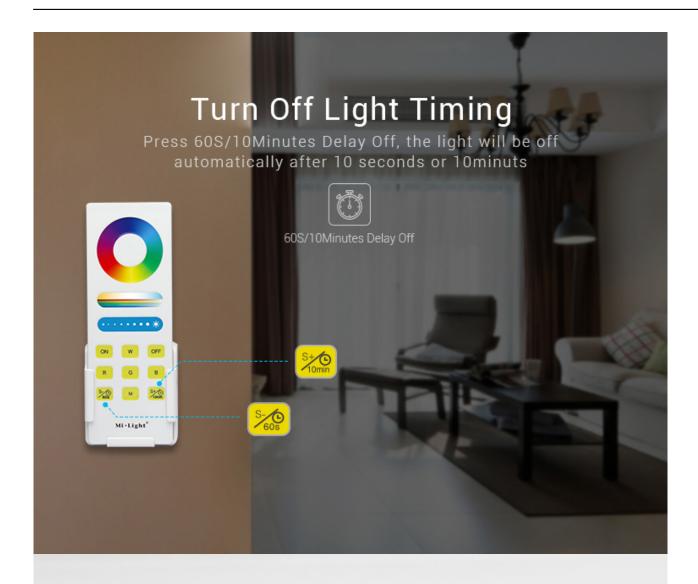

Remote Size: 47\*16.5\*134mm

The LED dimmer is an excellent choice for demanding people who are looking for modern solutions that will allow for convenient management of the lighting system in the interior. The product we offer is able to perfectly match the needs and guarantees a very high durability. The dimmer is available in a set with a remote control, which allows you to remotely control the lighting from a distance of up to 30 meters. Equip yourself with a high-class controller from our offer and efficiently manage LEDs throughout the apartment.