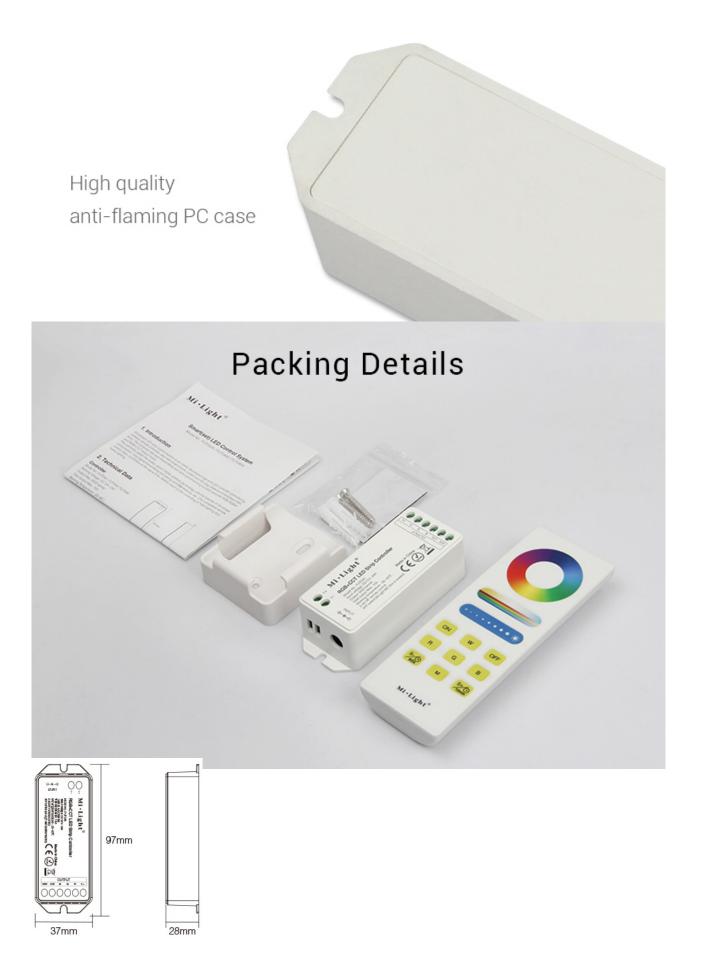

#### **Product description**

Product Name: RGB+CCT Smart LED Control System

Model No.: Model No.: FUT045A

Working Voltage: DC12V~24V Output Max: 6A/Channel Total Output Max: 15A

Working Temperature: -20~60°C Max Controlling Distance: 30m Output Connection: Common anode Controller Size: 37\*28\*97mm

Remote Size: 47\*16.5\*134mm

The LED dimmer is an excellent choice for demanding people who are looking for modern solutions that will allow for convenient management of the lighting system in the interior. The product we offer is able to perfectly match the needs and guarantees a very high durability. The dimmer is available in a set with a remote control, which allows you to remotely control the lighting from a distance of up to 30 meters. Equip yourself with a high-class controller from our offer and efficiently manage LEDs throughout the apartment.