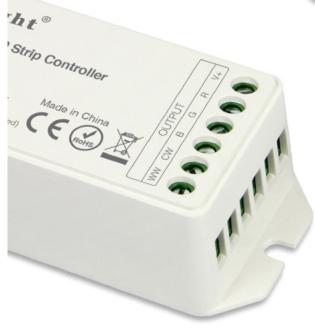

### Product details

DC12-24V power supply input terminal

Use up-to-down terminal, make the connection more easy