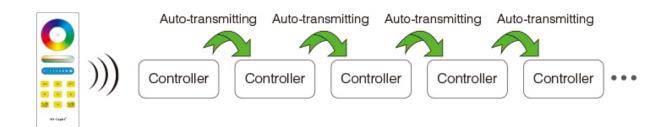

# Signal Auto-transmitting make the control distance limitless

One controller can send the commands from the remote control to another, which makes the control distance limitless.

(The signal-receiving distance between controllers cannot be over 30m)