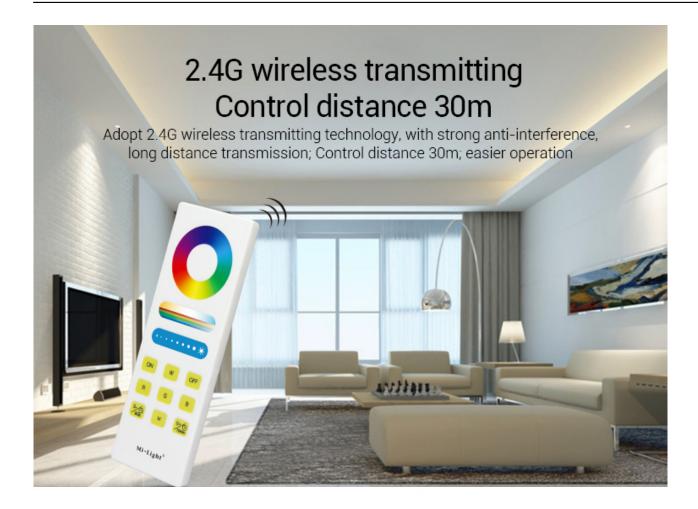

#### **Product description**

Product Name: RGB+CCT Smart LED Control System

Model No.: Model No.: FUT045A

Working Voltage: DC12V~24V Output Max: 6A/Channel Total Output Max: 15A

Working Temperature: -20~60°C Max Controlling Distance: 30m Output Connection: Common anode Controller Size: 37\*28\*97mm

Remote Size: 47\*16.5\*134mm

The LED dimmer is an excellent choice for demanding people who are looking for modern solutions that will allow for convenient management of the lighting system in the interior. The product we offer is able to perfectly match the needs and guarantees a very high durability. The dimmer is available in a set with a remote control, which allows you to remotely control the lighting from a distance of up to 30 meters. Equip yourself with a high-class controller from our offer and efficiently manage LEDs throughout the apartment.