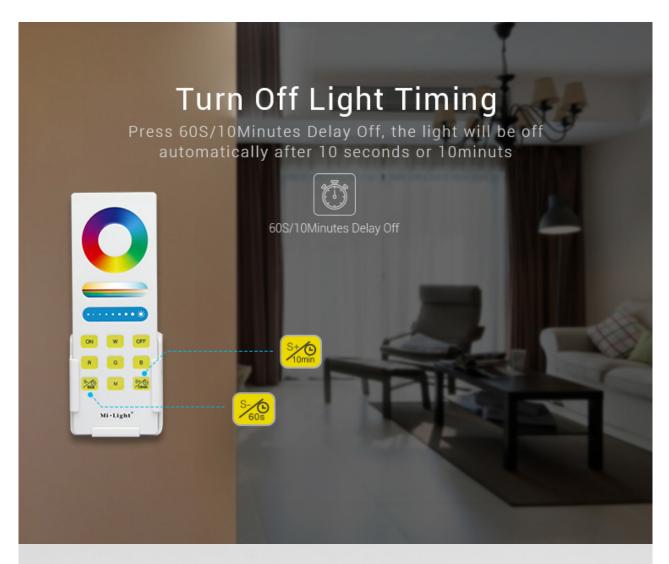

Remote Size: 47\*16.5\*134mm

LED dimmers are an essential choice for any interior where managing LED lighting is to be even more enjoyable. Reaching for modern control systems is able to give excellent results and can lead to many benefits. Our proposed set with a remote control allows you to manage the color of the backlight and its intensity without getting up from the couch. The LED strips can also be completely turned off with the remote control. People looking for modern solutions increasing the comfort of functioning, we cordially invite you to familiarize yourself with our offer.