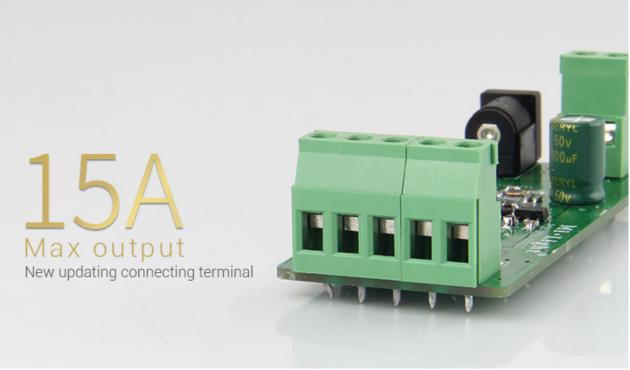

#### Product description

Product Name: RGBW Smart LED Control System

Model No.: Model No.: FUT044A

Working Voltage: DC12V~24V Output Max: 6A/Channel Total Output Max: 15A

Working Temperature: -20~60°C Max Controlling Distance: 30m Output Connection: Common anode Controller Size: 37\*28\*97mm

Max output 15A

Remote control

APP control