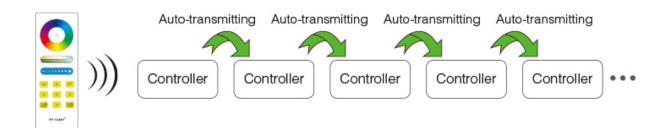

# Signal Auto-transmitting make the control distance limitless

One controller can send the commands from the remote control to another, which makes the control distance limitless.

(The signal-receiving distance between controllers cannot be over 30m)