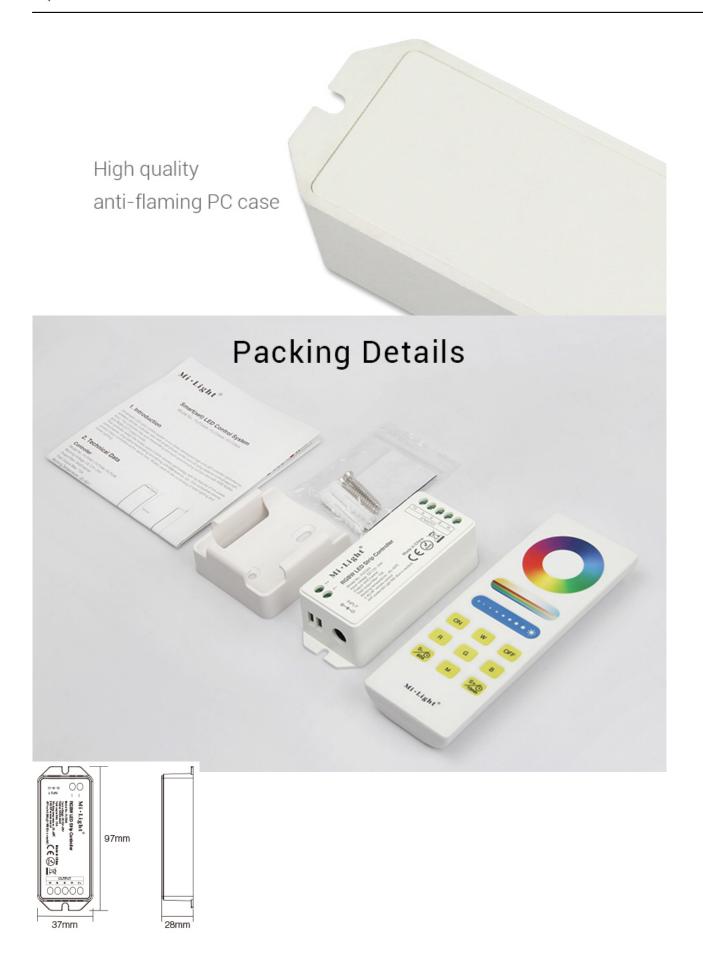

output 15A



Remote control



APP control













### Warm white to cool white change randomly

To adjust color temperature on RGBW controller, the warm/cool white is mixed from Red, green and blue light on RGB chips



Red, green and blue light mixed together Color Temperature Adjustable







# Signal Auto-transmitting make the control distance limitless

One controller can send the commands from the remote control to another, which makes the control distance limitless.

(The signal-receiving distance between controllers cannot be over 30m)





### Auto-Sync function on same dynamic mode

Different controllers can work synchronously when they are started at different times, controlled by the same remote, under same dynamic mode and with same speed.





### Product details