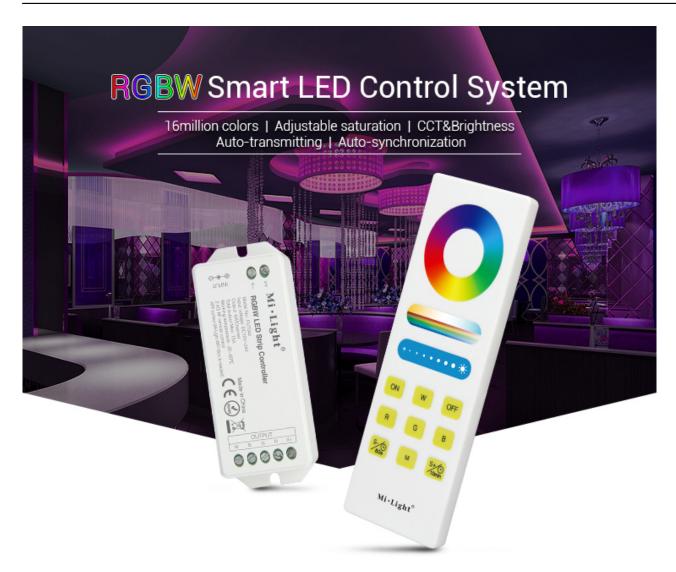

#### Product description

Product Name: RGBW Smart LED Control System

Model No.: Model No.: FUT044A

Working Voltage: DC12V~24V Output Max: 6A/Channel Total Output Max: 15A

Working Temperature: -20~60°C Max Controlling Distance: 30m Output Connection: Common anode Controller Size: 37\*28\*97mm

Remote Size: 47\*16.5\*134mm

LED dimmers are an essential choice for any interior where managing LED lighting is to be even more enjoyable. Reaching for modern control systems is able to give excellent results and can lead to many benefits. Our proposed set with a remote control allows you to manage the color of the backlight and its intensity without getting up from the couch. The LED strips can also be completely turned off with the remote control. People looking for modern solutions increasing the comfort of functioning, we cordially invite you to familiarize yourself with our offer.

Max output 15A

Remote control

APP control