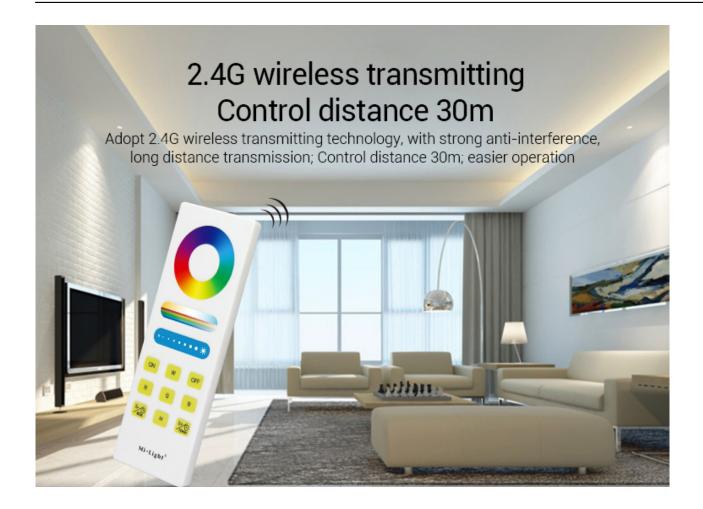

#### Product description

Product Name: RGBW Smart LED Control System

Model No.: Model No.: FUT044A

Working Voltage: DC12V~24V Output Max: 6A/Channel Total Output Max: 15A

Working Temperature: -20~60°C Max Controlling Distance: 30m Output Connection: Common anode Controller Size: 37\*28\*97mm

# Signal Auto-transmitting make the control distance limitless

One controller can send the commands from the remote control to another, which makes the control distance limitless.

(The signal-receiving distance between controllers cannot be over 30m)