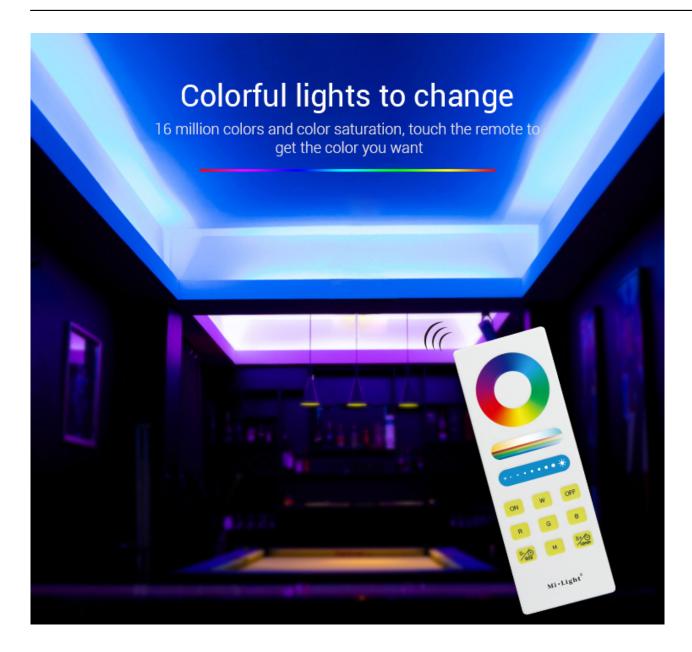

Remote Size: 47\*16.5\*134mm

LED dimmers are an essential choice for any interior where managing LED lighting is to be even more enjoyable. Reaching for modern control systems is able to give excellent results and can lead to many benefits. Our proposed set with a remote control allows you to manage the color of the backlight and its intensity without getting up from the couch. The LED strips can also be completely turned off with the remote control. People looking for modern solutions increasing the comfort of functioning, we cordially invite you to familiarize yourself with our offer.

Max output 15A

Remote control

APP control