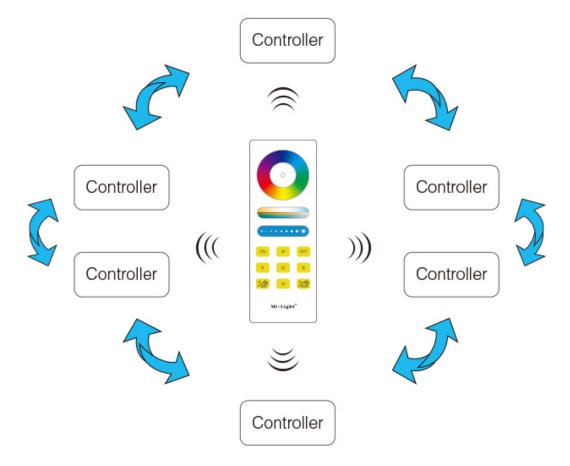

### Auto-Sync function on same dynamic mode

Different controllers can work synchronously when they are started at different times, controlled by the same remote, under same dynamic mode and with same speed.