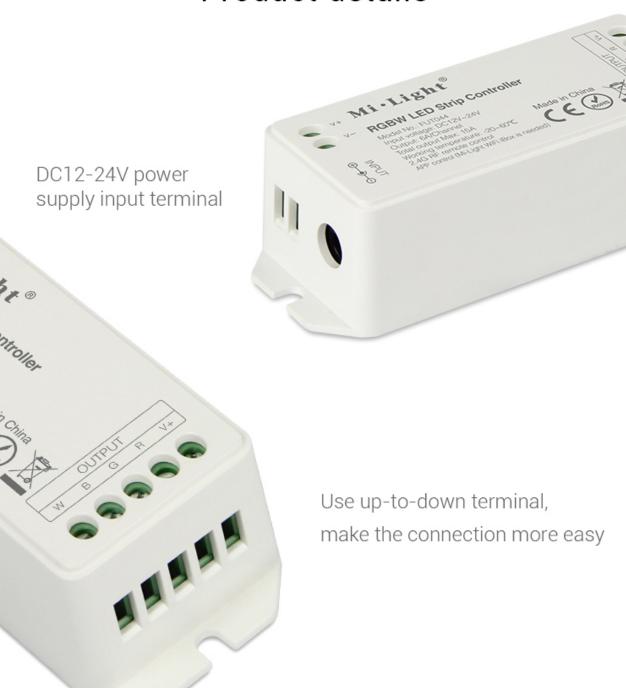

#### Product description

Product Name: RGBW Smart LED Control System

Model No.: Model No.: FUT044A

Working Voltage: DC12V~24V Output Max: 6A/Channel Total Output Max: 15A

Working Temperature: -20~60°C Max Controlling Distance: 30m Output Connection: Common anode Controller Size: 37\*28\*97mm

### Product details