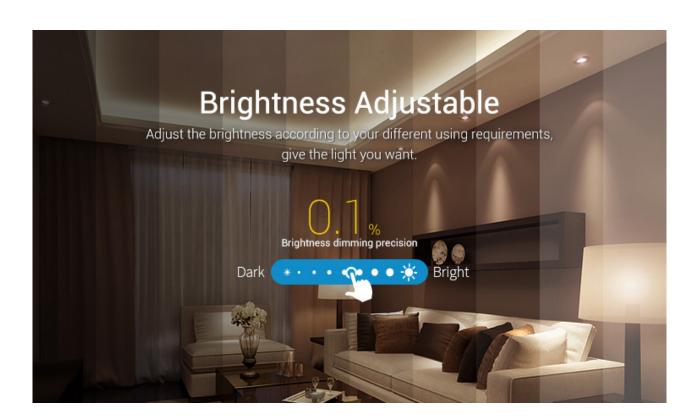

Remote Size: 47\*16.5\*134mm

LED dimmers are an essential choice for any interior where managing LED lighting is to be even more enjoyable. Reaching for modern control systems is able to give excellent results and can lead to many benefits. Our proposed set with a remote control allows you to manage the color of the backlight and its intensity without getting up from the couch. The LED strips can also be completely turned off with the remote control. People looking for modern solutions increasing the comfort of functioning, we cordially invite you to familiarize yourself with our offer.