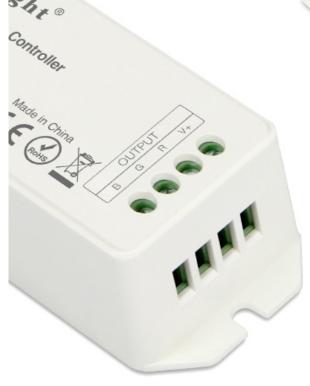

### Product details

DC12-24V power supply input terminal

Use up-to-down terminal, make the connection more easy