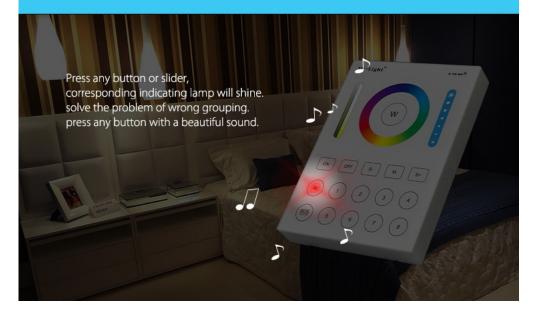

ng time | 4 days     |
| Number        | 1983       |
| Manufacturer  | Mi.Light   |

### **Product description**

The B8P Mi-Light adapter is a device designed for the B8 wall remote control. The adapter is optional, it allows you to change the power supply system from battery to power supply directly from the DC 230V network.





# Multi-functiona Contain all functions that you want Mi-Light\* White light ON OFF S. M. S. All 1 2 3 4 Saturation Adjustable Saturation Adjustable

### 8 zones control, solve your problem of lacking zones





# Delay closing the light, more smart and convenient



# Super Compability, 2.4G wireless transmitting





### 16 million colors/Saturation control



### Color temperature and Brightness Adjustable





# More dynamic modes



# **Indicating Lamp**





# **Senstive Touching**



# High elegant safe stalinite, safety using





# Two power supply mode

Two power supply mode, you can choose battery powered or electricity powered.



# **Installation Diagram**