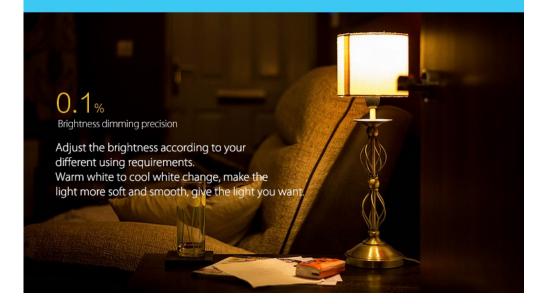

----------|
| Availability  | Available  |
| Shipping time | 4 days     |
| Number        | 1983       |
| Manufacturer  | Mi.Light   |

### **Product description**

The B8P Mi-Light adapter is a device designed for the B8 wall remote control. The adapter is optional, it allows you to change the power supply system from battery to power supply directly from the DC 230V network.





# Multi-functiona Contain all functions that you want Mi-Light\* White light ON OFF S. M. S. All 1 2 3 4 Saturation Adjustable Saturation Adjustable

### 8 zones control, solve your problem of lacking zones





# Delay closing the light, more smart and convenient



# Super Compability, 2.4G wireless transmitting





### 16 million colors/Saturation control



### Color temperature and Brightness Adjustable





# More dynamic modes



# **Indicating Lamp**





# **Senstive Touching**



# High elegant safe stalinite, safety using





# Two power supply mode

Two power supply mode, you can choose battery powered or electricity powered.



# **Installation Diagram**