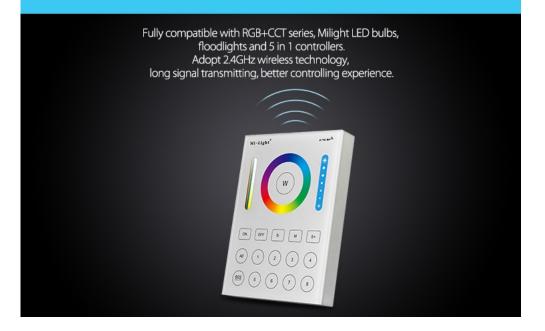

# Super Compability, 2.4G wireless transmitting

# Multi-functiona Contain all functions that you want Mi-Light\* White light ON OFF S. M. S. All 1 2 3 4 Saturation Adjustable Saturation Adjustable

### 8 zones control, solve your problem of lacking zones