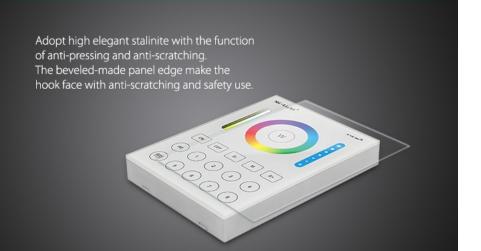

ight   |

### **Product description**

The B8P Mi-Light adapter is a device designed for the B8 wall remote control. The adapter is optional, it allows you to change the power supply system from battery to power supply directly from the DC 230V network.





# Multi-functiona Contain all functions that you want Mi-Light\* White light ON OFF S. M. S. All 1 2 3 4 Saturation Adjustable Saturation Adjustable

### 8 zones control, solve your problem of lacking zones





# Delay closing the light, more smart and convenient



# Super Compability, 2.4G wireless transmitting





### 16 million colors/Saturation control



### Color temperature and Brightness Adjustable





# More dynamic modes



# **Indicating Lamp**





# **Senstive Touching**



# High elegant safe stalinite, safety using





# Two power supply mode

Two power supply mode, you can choose battery powered or electricity powered.



# **Installation Diagram**