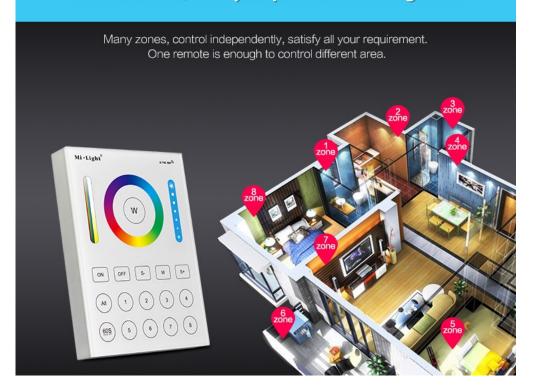

Link to the product: https://stair-lighting.com/milight-adapter-230v-to-b8-model-b8p-p-1983.html



# MILIGHT - Adapter 230V to B8 - model B8P

| Price         | 10.35 Euro |
|---------------|------------|
| Availability  | Available  |
| Shipping time | 4 days     |
| Number        | 1983       |
| Manufacturer  | Mi.Light   |

### **Product description**

The B8P Mi-Light adapter is a device designed for the B8 wall remote control. The adapter is optional, it allows you to change the power supply system from battery to power supply directly from the DC 230V network.





# Multi-functiona Contain all functions that you want Mi-Light\* White light ON OFF S. M. S. All 1 2 3 4 Saturation Adjustable Saturation Adjustable

### 8 zones control, solve your problem of lacking zones





# Delay closing the light, more smart and convenient



# Super Compability, 2.4G wireless transmitting





### 16 million colors/Saturation control



### Color temperature and Brightness Adjustable





# More dynamic modes



# **Indicating Lamp**





# **Senstive Touching**



# High elegant safe stalinite, safety using





# Two power supply mode

Two power supply mode, you can choose battery powered or electricity powered.



# **Installation Diagram**