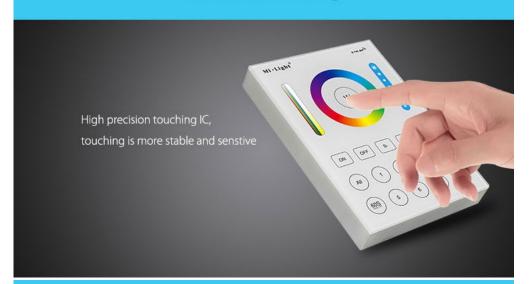

er        | 1983       |
| Manufacturer  | Mi.Light   |

### **Product description**

The B8P Mi-Light adapter is a device designed for the B8 wall remote control. The adapter is optional, it allows you to change the power supply system from battery to power supply directly from the DC 230V network.





# Multi-functiona Contain all functions that you want Mi-Light\* White light ON OFF S. M. S. All 1 2 3 4 Saturation Adjustable Saturation Adjustable

### 8 zones control, solve your problem of lacking zones





# Delay closing the light, more smart and convenient



# Super Compability, 2.4G wireless transmitting





### 16 million colors/Saturation control



### Color temperature and Brightness Adjustable





# More dynamic modes



# **Indicating Lamp**





# **Senstive Touching**



# High elegant safe stalinite, safety using





# Two power supply mode

Two power supply mode, you can choose battery powered or electricity powered.



# **Installation Diagram**