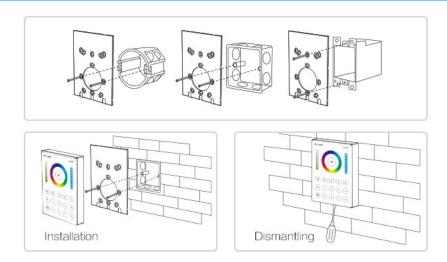

# **Installation Diagram**

### **Product description**

The B8P Mi-Light adapter is a device designed for the B8 wall remote control. The adapter is optional, it allows you to change the power supply system from battery to power supply directly from the DC 230V network.

# Two power supply mode

Two power supply mode, you can choose battery powered or electricity powered.