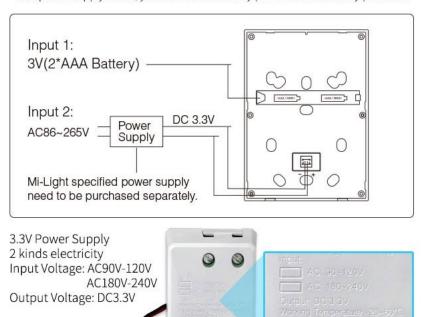

# Two power supply mode

Two power supply mode, you can choose battery powered or electricity powered.

# **Installation Diagram**