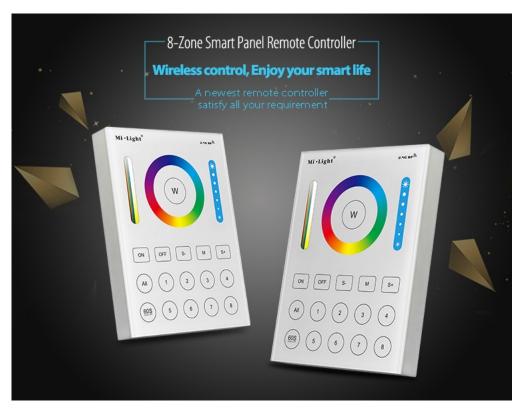

# Multi-functiona Contain all functions that you want Mi-Light\* White light ON OFF S. M. S. All 1 2 3 4 Saturation Adjustable Saturation Adjustable

### 8 zones control, solve your problem of lacking zones