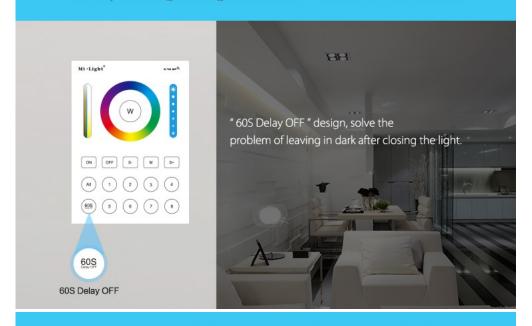

m/milight-adapter-230v-to-b8-model-b8p-p-1983.html



# MILIGHT - Adapter 230V to B8 - model B8P

| Price         | 10.35 Euro |
|---------------|------------|
| Availability  | Available  |
| Shipping time | 4 days     |
| Number        | 1983       |
| Manufacturer  | Mi.Light   |

### **Product description**

The B8P Mi-Light adapter is a device designed for the B8 wall remote control. The adapter is optional, it allows you to change the power supply system from battery to power supply directly from the DC 230V network.





# Multi-functiona Contain all functions that you want Mi-Light\* White light ON OFF S. M. S. All 1 2 3 4 Saturation Adjustable Saturation Adjustable

### 8 zones control, solve your problem of lacking zones





# Delay closing the light, more smart and convenient



# Super Compability, 2.4G wireless transmitting





### 16 million colors/Saturation control



### Color temperature and Brightness Adjustable





# More dynamic modes



# **Indicating Lamp**





# **Senstive Touching**



# High elegant safe stalinite, safety using





# Two power supply mode

Two power supply mode, you can choose battery powered or electricity powered.



# **Installation Diagram**