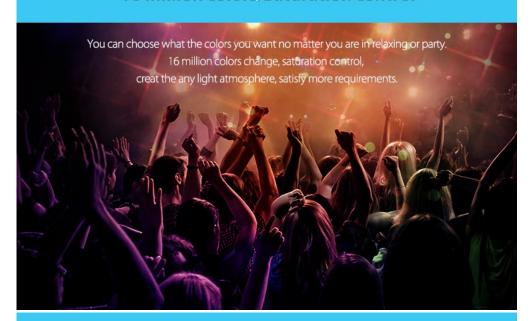

| Price         | 10.35 Euro |
|---------------|------------|
| Availability  | Available  |
| Shipping time | 4 days     |
| Number        | 1983       |
| Manufacturer  | Mi.Light   |

### **Product description**

The B8P Mi-Light adapter is a device designed for the B8 wall remote control. The adapter is optional, it allows you to change the power supply system from battery to power supply directly from the DC 230V network.





# Multi-functiona Contain all functions that you want Mi-Light\* White light ON OFF S. M. S. All 1 2 3 4 Saturation Adjustable Saturation Adjustable

### 8 zones control, solve your problem of lacking zones





# Delay closing the light, more smart and convenient



# Super Compability, 2.4G wireless transmitting





### 16 million colors/Saturation control



### Color temperature and Brightness Adjustable





# More dynamic modes



# **Indicating Lamp**





# **Senstive Touching**



# High elegant safe stalinite, safety using





# Two power supply mode

Two power supply mode, you can choose battery powered or electricity powered.



# **Installation Diagram**