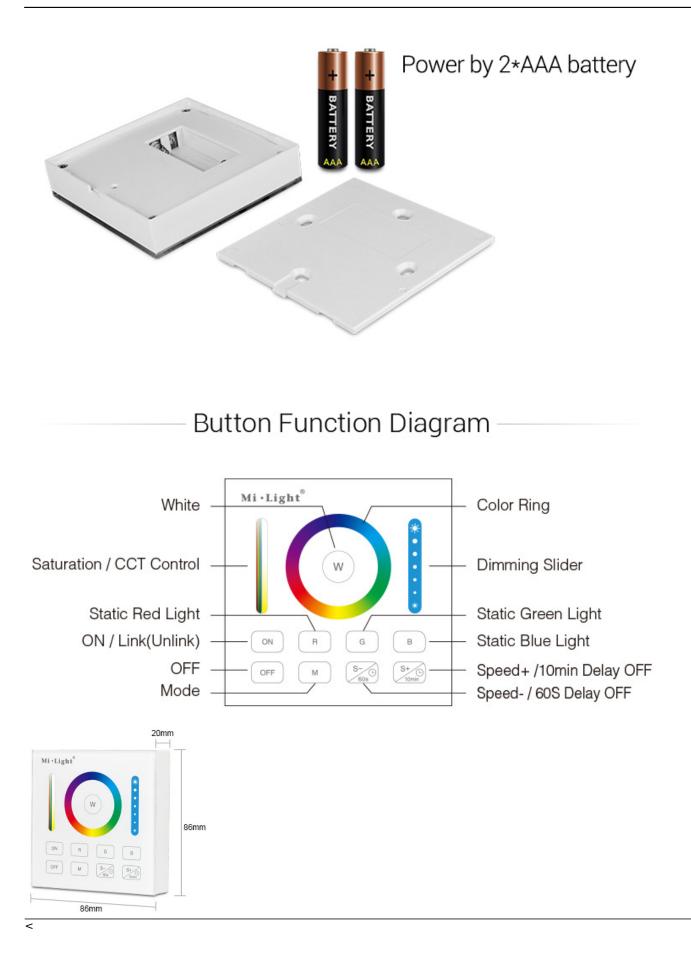

#### Product description

Product Name: B0 Smart Panel Remote Controller

Model No.: B0 Working Temperature: -20 -60°C Voltage: 3V(2\*AAA Battery) Transmission Frequency: 2400-2483.5MHz Modulation Method: GFSK Transmitting Power: 6dBm Standby Power: 20uA

Control Distance: 30m Size: 86\*20\*86mm

### Press the button with Sound The sound can be ON/OFF

When touching the button, LED indicating lamp will flash once with different sound(Touch slider with no sound).