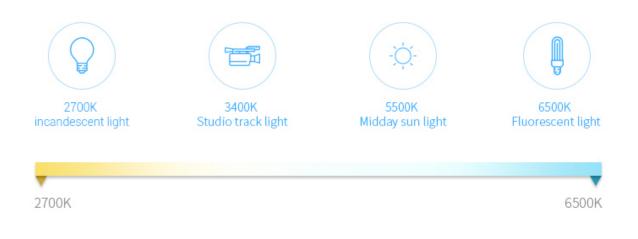

## Adjust warm white to cool white randomly

Adjust the color temperature from 2700-6500K, make the light you want