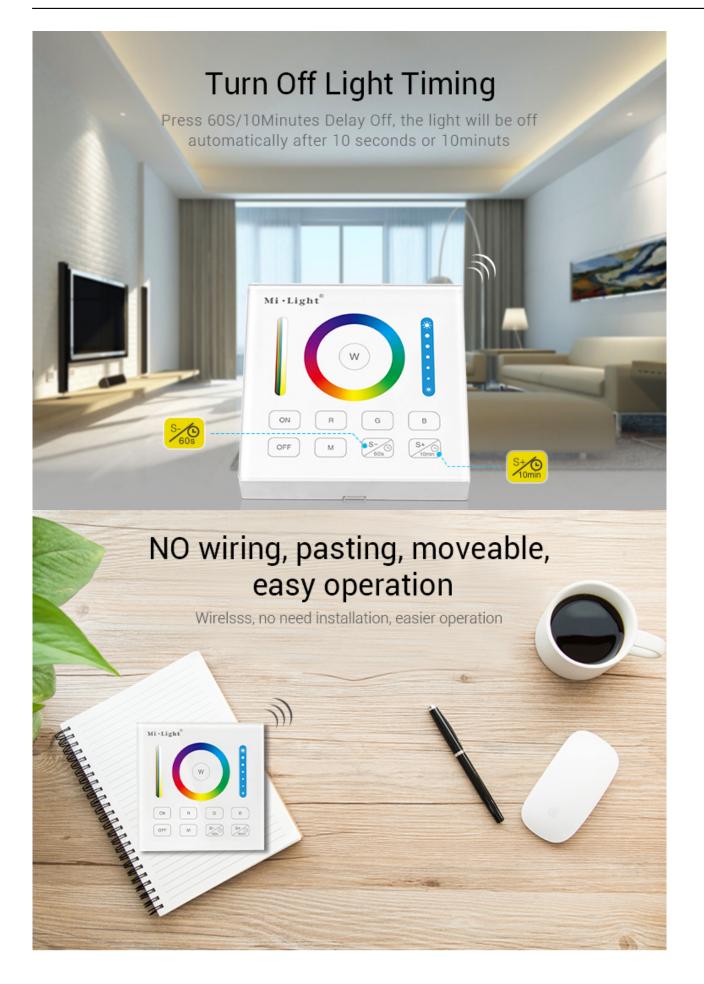

### Press the button with Sound The sound can be ON/OFF

When touching the button, LED indicating lamp will flash once with different sound(Touch slider with no sound).