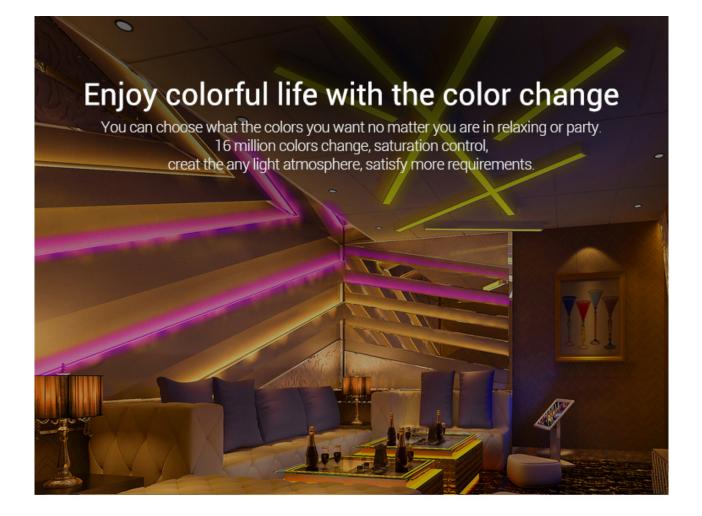

## Adjust warm white to cool white randomly

Adjust the color temperature from 2700-6500K, make the light you want

# Brightness Adjustable

Adjust the brightness according to your different using requirements, give the light you want.