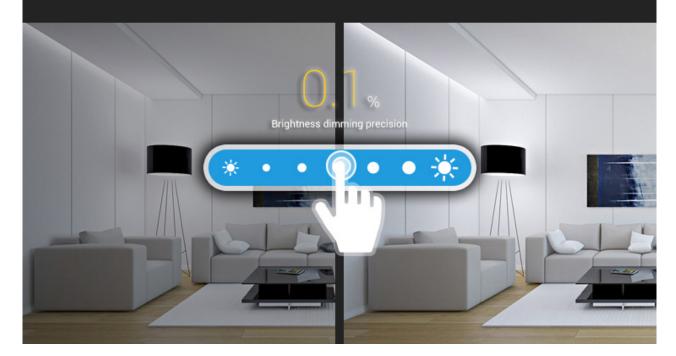

# Brightness Adjustable

Adjust the brightness according to your different using requirements, give the light you want.