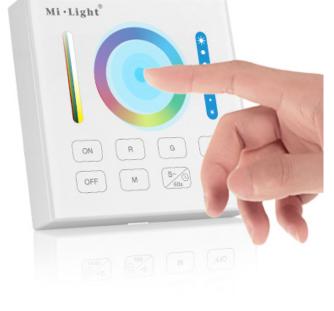

#### Senstive touching

High precision Capacitive touch screen IC. Touch Screen is very stable