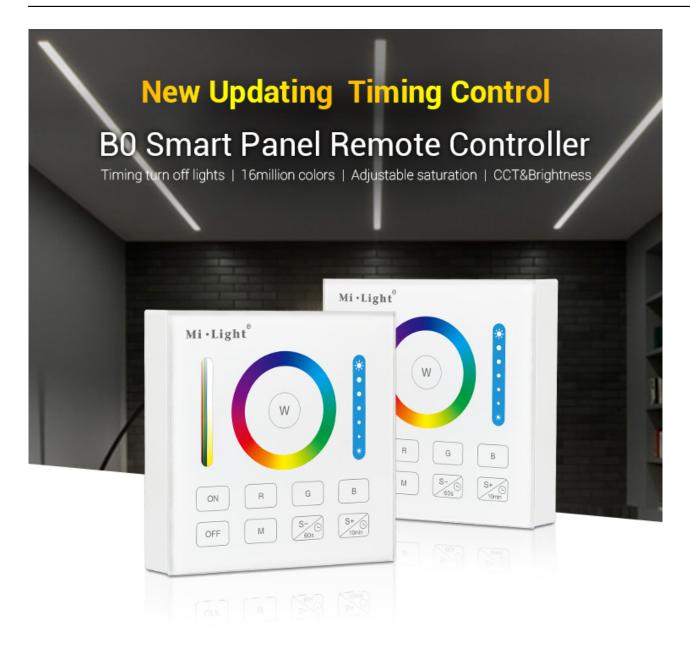

#### Product description

Product Name: B0 Smart Panel Remote Controller

Model No.: B0 Working Temperature: -20 -60°C Voltage: 3V(2\*AAA Battery) Transmission Frequency: 2400-2483.5MHz Modulation Method: GFSK Transmitting Power: 6dBm Standby Power: 20uA

## 2.4G wireless transmitting Control distance 30m

Adopt 2.4G wireless transmitting technology, with strong anti-interference, long distance transmission; Control distance 30m; easier operation

## Adjust warm white to cool white randomly

Adjust the color temperature from 2700-6500K, make the light you want

# Brightness Adjustable

Adjust the brightness according to your different using requirements, give the light you want.