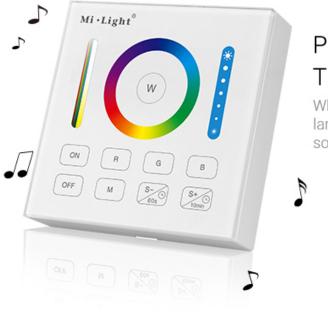

#### Product description

Product Name: B0 Smart Panel Remote Controller

Model No.: B0 Working Temperature: -20 -60°C Voltage: 3V(2\*AAA Battery) Transmission Frequency: 2400-2483.5MHz Modulation Method: GFSK Transmitting Power: 6dBm Standby Power: 20uA

Control Distance: 30m Size: 86\*20\*86mm

## 2.4G wireless transmitting Control distance 30m

Adopt 2.4G wireless transmitting technology, with strong anti-interference, long distance transmission; Control distance 30m; easier operation

## Adjust warm white to cool white randomly

Adjust the color temperature from 2700-6500K, make the light you want

# Brightness Adjustable

Adjust the brightness according to your different using requirements, give the light you want.

#### Senstive touching

High precision Capacitive touch screen IC. Touch Screen is very stable