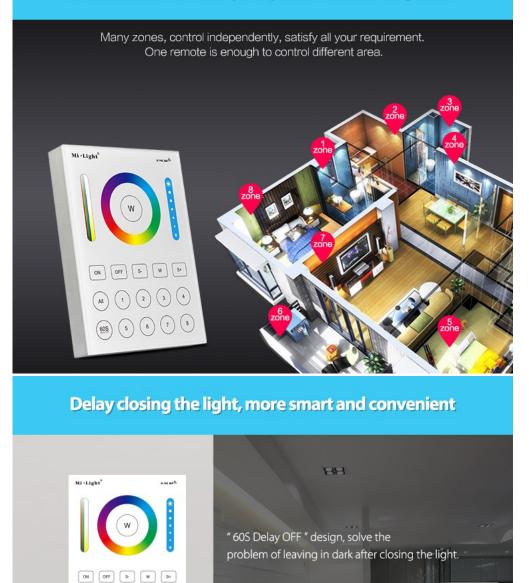

The controller easily adapts to all types of products LED lights 12V-24V

I have the ability to control the driver 4 separate zones which can be programmed additional points of light.

Possibility to program additional receivers (tape / bulbs) to one of the remote control and separate control for each zone. Under one zone can be programmed any number of LED lighting devices

#### 8 zones control, solve your problem of lacking zones

generated by the shopGold

 AI
 1
 2
 3
 4

 (1)
 2
 3
 4

 (1)
 5
 6
 7
 6

60S

60S Delay OFF