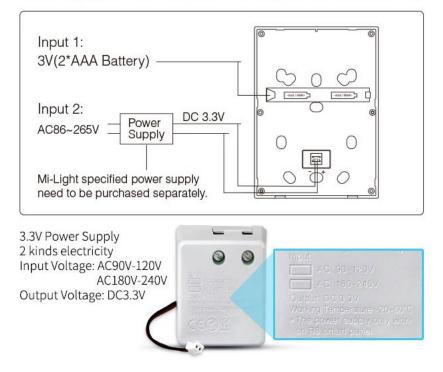

Uses are many, they promote contemporary designer trends, ecological and allow you to receive bills of electricity at a reasonable height, adequate consumption. Product Name: 8-Zone Smart Panel Remote Controller Model No.: B8 Working Temperature: -20 -60°C Voltage: 3V(2\*AAA Battery) / DC3.3V Transmission Frequency: 2400-2483.5MHz Modulation Method: GFSK Transmitting Power: 6dBm Control Distance: 30m

## Two power supply mode

Two power supply mode, you can choose battery powered or electricity powered.