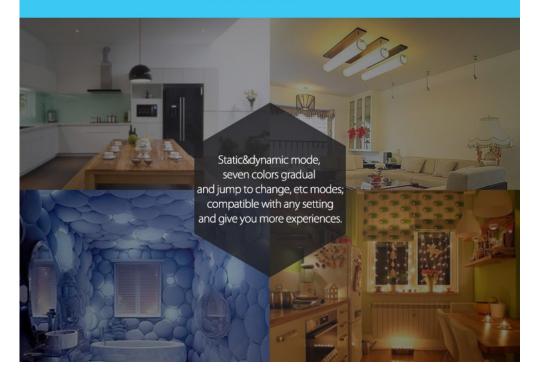

Model No.: B8 Working Temperature: -20 -60°C Voltage: 3V(2\*AAA Battery) / DC3.3V Transmission Frequency: 2400-2483.5MHz Modulation Method: GFSK Transmitting Power: 6dBm Control Distance: 30m

Standby Power: 30A Panel Size: 106\*146\*20mm







#### 8 zones control, solve your problem of lacking zones



generated by the shopGold

 AI
 1
 2
 3
 4

 (1)
 2
 3
 4

 (1)
 5
 6
 7
 6

60S

60S Delay OFF



#### Super Compability, 2.4G wireless transmitting



#### 16 million colors/Saturation control

You can choose what the colors you want no matter you are in relaxing or party. 16 million colors change, saturation control, creat the any light atmosphere, satisfy more requirements.



generated by the shopGold



#### **Color temperature and Brightness Adjustable**



### More dynamic modes





# Indicating Lamp Press any button or slider, corresponding indicating lamp will shine. solve the problem of wrong grouping. press any button with a beautiful sound.

### **Senstive Touching**

MI-Light

an an e

(mg) (\*)

5

High precision touching IC, touching is more stable and senstive



## High elegant safe stalinite, safety using

Adopt high elegant stalinite with the function of anti-pressing and anti-scratching. The beveled-made panel edge make the hook face with anti-scratching and safety use.

## Two power supply mode

Two power supply mode, you can choose battery powered or electricity powered.





## Installation Diagram