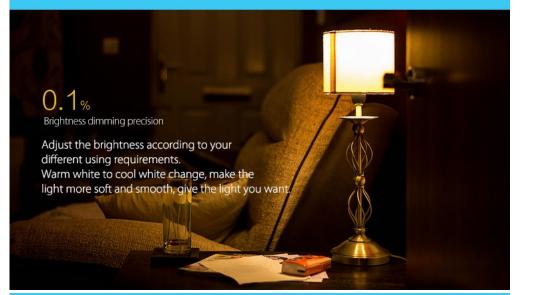

t Panel Remote Controller Model No.: B8 Working Temperature: -20 -60°C Voltage: 3V(2\*AAA Battery) / DC3.3V Transmission Frequency: 2400-2483.5MHz Modulation Method: GFSK Transmitting Power: 6dBm Control Distance: 30m

Standby Power: 30A Panel Size: 106\*146\*20mm







#### 8 zones control, solve your problem of lacking zones



generated by the shopGold

 AI
 1
 2
 3
 4

 (1)
 2
 3
 4

 (1)
 5
 6
 7
 6

60S

60S Delay OFF



#### Super Compability, 2.4G wireless transmitting



#### 16 million colors/Saturation control

You can choose what the colors you want no matter you are in relaxing or party. 16 million colors change, saturation control, creat the any light atmosphere, satisfy more requirements.



generated by the shopGold



#### **Color temperature and Brightness Adjustable**



### More dynamic modes





# Indicating Lamp Press any button or slider, corresponding indicating lamp will shine. solve the problem of wrong grouping. press any button with a beautiful sound.

### **Senstive Touching**

MI-Light

an an e

(mg) (\*)

5

High precision touching IC, touching is more stable and senstive



## High elegant safe stalinite, safety using

Adopt high elegant stalinite with the function of anti-pressing and anti-scratching. The beveled-made panel edge make the hook face with anti-scratching and safety use.

## Two power supply mode

Two power supply mode, you can choose battery powered or electricity powered.





## Installation Diagram