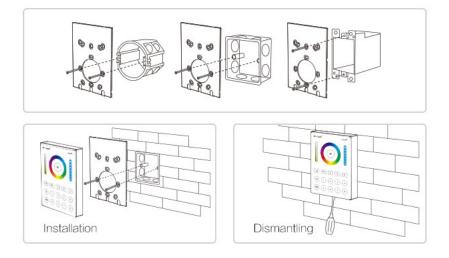

atmosphere, satisfy more requirements.



generated by the shopGold



#### **Color temperature and Brightness Adjustable**



### More dynamic modes





# Indicating Lamp Press any button or slider, corresponding indicating lamp will shine. solve the problem of wrong grouping. press any button with a beautiful sound.

### **Senstive Touching**

MI-Light

an an e

(mg) (\*)

5

High precision touching IC, touching is more stable and senstive



## High elegant safe stalinite, safety using

Adopt high elegant stalinite with the function of anti-pressing and anti-scratching. The beveled-made panel edge make the hook face with anti-scratching and safety use.

## Two power supply mode

Two power supply mode, you can choose battery powered or electricity powered.





## Installation Diagram