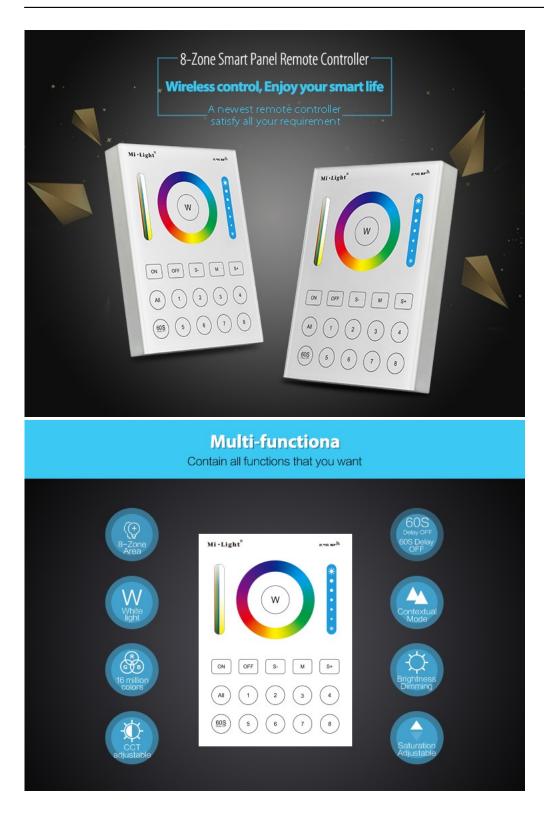

#### Product description

Technical specifications and capabilities of the remote control:

The device uses the most advanced technologies.

It has a memory function (previous settings will be resumed in the re-supply).

With technology 2.4G wireless remote control high frequency has the characteristics of low power consumption, long range and has a strong anti-interference ability.

The pilot looks fashionable and elegant. It has a modern and practical dimming function, touch screen remote control makes it easy to use.

Uses are many, they promote contemporary designer trends, ecological and allow you to receive bills of electricity at a reasonable height, adequate consumption. Product Name: 8-Zone Smart Panel Remote Controller Model No.: B8 Working Temperature: -20 -60°C Voltage: 3V(2\*AAA Battery) / DC3.3V Transmission Frequency: 2400-2483.5MHz Modulation Method: GFSK Transmitting Power: 6dBm Control Distance: 30m

#### 8 zones control, solve your problem of lacking zones

generated by the shopGold

 AI
 1
 2
 3
 4

 (1)
 2
 3
 4

 (1)
 5
 6
 7
 6

60S

60S Delay OFF

#### 16 million colors/Saturation control

You can choose what the colors you want no matter you are in relaxing or party. 16 million colors change, saturation control, creat the any light atmosphere, satisfy more requirements.

#### **Color temperature and Brightness Adjustable**