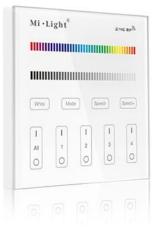

The remote control has a range of functions. It can be used as a dimmer - perfectly match the intensity of the light to the circumstances. The proposed product allows you to create four zones of individual control. Installation is very simple, and everyday use - even banal. The color is determined through a panel of scale. As a result, using only one finger can be set all the parameters of use of the panel. The number of colors that can be utilized is about 16 million. This huge amount of really impressive.