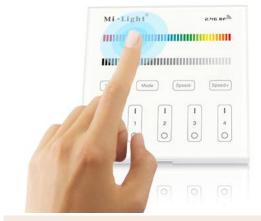

The remote control has a range of functions. It can be used as a dimmer - perfectly match the intensity of the light to the circumstances. The proposed product allows you to create four zones of individual control. Installation is very simple, and everyday use - even banal. The color is determined through a panel of scale. As a result, using only one finger can be set all the parameters of use of the panel. The number of colors that can be utilized is about 16 million. This huge amount of really impressive.