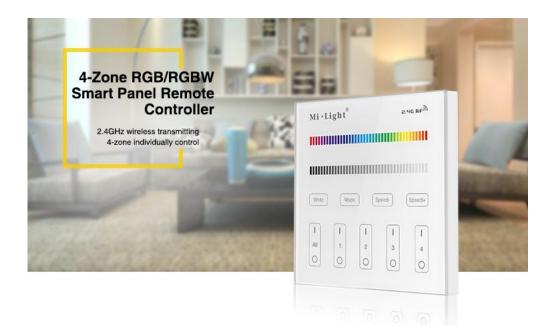

## Product description

When creating your individual system Milight and bet on LED color changing, it is necessary to choose a great MILIGHT it -4-Zone RGB / RGBW Smart Panel Remote Controller - T3. This device will allow you to determine any color in any room. Take advantage of all the opportunities that gives you the use of this modern system.

The remote control has a range of functions. It can be used as a dimmer - perfectly match the intensity of the light to the circumstances. The proposed product allows you to create four zones of individual control. Installation is very simple, and everyday use - even banal. The color is determined through a panel of scale. As a result, using only one finger can be set all the parameters of use of the panel. The number of colors that can be utilized is about 16 million. This huge amount of really impressive.

MILIGHT - 4-Zone RGB / RGBW Smart Panel Remote Controller - T3 operates over a distance of 30 meters of control. You can install it in any room in the interior and from there any way to manage lighting elsewhere. All functions will be on hand. LED strip RGB and RGBW are increasingly being chosen by buyers who appreciate that we really buy several products in one. Satisfaction for years - guaranteed. Therefore, go for Milight system, which must necessarily enrich the touch panel. It's simple, inexpensive, but very functional solution for everyone.