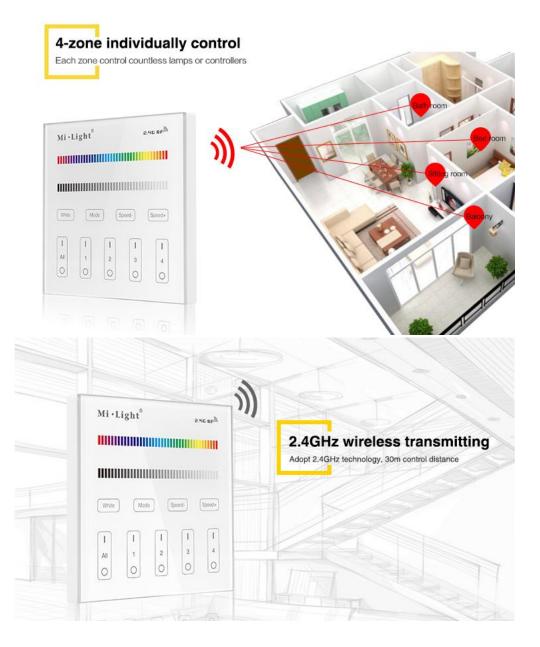

The remote control has a range of functions. It can be used as a dimmer - perfectly match the intensity of the light to the circumstances. The proposed product allows you to create four zones of individual control. Installation is very simple, and everyday use - even banal. The color is determined through a panel of scale. As a result, using only one finger can be set all the parameters of use of the panel. The number of colors that can be utilized is about 16 million. This huge amount of really impressive.

MILIGHT - 4-Zone RGB / RGBW Smart Panel Remote Controller - T3 operates over a distance of 30 meters of control. You can install it in any room in the interior and from there any way to manage lighting elsewhere. All functions will be on hand. LED strip RGB and RGBW are increasingly being chosen by buyers who appreciate that we really buy several products in one. Satisfaction for years - guaranteed. Therefore, go for Milight system, which must necessarily enrich the touch panel. It's simple, inexpensive, but very functional solution for everyone.