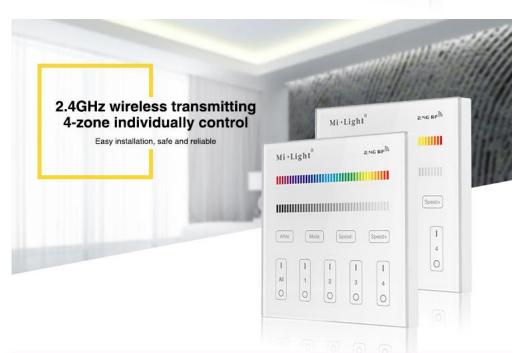

The remote control has a range of functions. It can be used as a dimmer - perfectly match the intensity of the light to the circumstances. The proposed product allows you to create four zones of individual control. Installation is very simple, and everyday use - even banal. The color is determined through a panel of scale. As a result, using only one finger can be set all the parameters of use of the panel. The number of colors that can be utilized is about 16 million. This huge amount of really impressive.

MILIGHT - 4-Zone RGB / RGBW Smart Panel Remote Controller - T3 operates over a distance of 30 meters of control. You can install it in any room in the interior and from there any way to manage lighting elsewhere. All functions will be on hand. LED strip RGB and RGBW are increasingly being chosen by buyers who appreciate that we really buy several products in one. Satisfaction for years - guaranteed. Therefore, go for Milight system, which must necessarily enrich the touch panel. It's simple, inexpensive, but very functional solution for everyone.