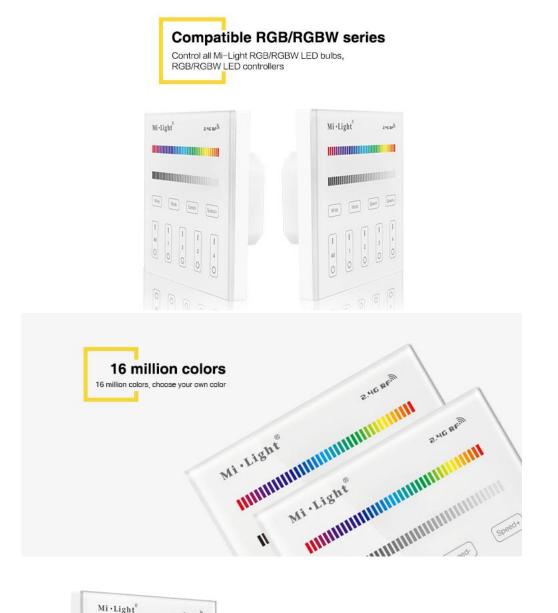

## Product description

When creating your individual system Milight and bet on LED color changing, it is necessary to choose a great MILIGHT it -4-Zone RGB / RGBW Smart Panel Remote Controller - T3. This device will allow you to determine any color in any room. Take advantage of all the opportunities that gives you the use of this modern system.

The remote control has a range of functions. It can be used as a dimmer - perfectly match the intensity of the light to the circumstances. The proposed product allows you to create four zones of individual control. Installation is very simple, and everyday use - even banal. The color is determined through a panel of scale. As a result, using only one finger can be set all the parameters of use of the panel. The number of colors that can be utilized is about 16 million. This huge amount of really impressive.

MILIGHT - 4-Zone RGB / RGBW Smart Panel Remote Controller - T3 operates over a distance of 30 meters of control. You can install it in any room in the interior and from there any way to manage lighting elsewhere. All functions will be on hand. LED strip RGB and RGBW are increasingly being chosen by buyers who appreciate that we really buy several products in one. Satisfaction for years - guaranteed. Therefore, go for Milight system, which must necessarily enrich the touch panel. It's simple, inexpensive, but very functional solution for everyone.