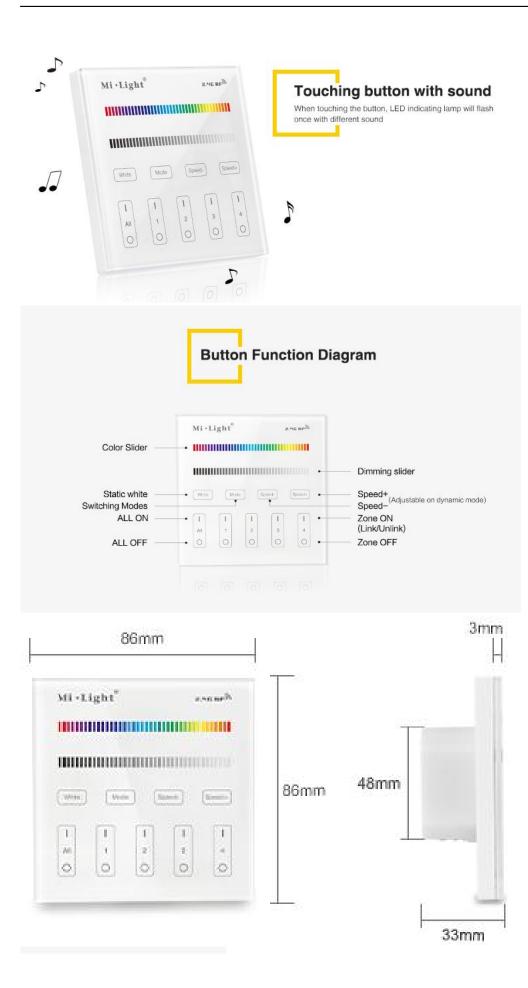

The remote control has a range of functions. It can be used as a dimmer - perfectly match the intensity of the light to the circumstances. The proposed product allows you to create four zones of individual control. Installation is very simple, and everyday use - even banal. The color is determined through a panel of scale. As a result, using only one finger can be set all the parameters of use of the panel. The number of colors that can be utilized is about 16 million. This huge amount of really impressive.

Product Name: 4-Zone RGB/RGBW Smart Panel Remote Controller Model No.: T3 Working Temperature: -20 -60°C Voltage: AC90~110V or AC180~240V Transmission Frequency: 2400-2483.5MHz Modulation Method: GFSK Transmitting Power: 6dBm Control Distance: 30m Panel Size: 86\*86mm

Senstive touching High precision Capacitive touch screen IC, Touch Screen is very stable