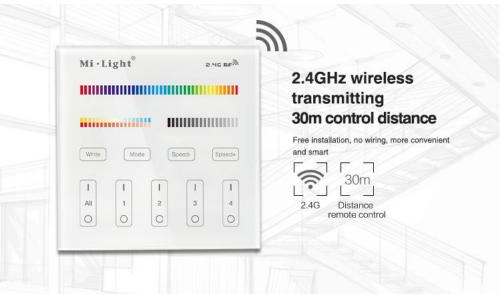

Proposed in our shop control panel, the device of the XXI century. It's touch, so in an easy, friendly way to quickly change parameters. Its small size and nice, but not catching very eyes look even more suited to a modern interior. The operating range within WiFi installation is 30 meters. This inexpensive device which will facilitate daily life. We recommend it especially for entrepreneurs who want to enter into his office a little more modern and comfortable solutions. Milight system, which element is the 4-Zone RGB + CCT Smart Panel Remote Controller - B4, allows for large savings in electricity consumption. This solution is ecological and economical, suitable for the growing needs and business opportunities.

Product Name: 4-Zone RGB+CCT Smart Panel

Remote Controller Model No.: B4

Working Temperature: -20 -60°C Voltage: 3V(2\*AAA Battery)

Transmission Frequency: 2400-2483.5MHz

Modulation Method: GFSK Transmitting Power: 6dBm Control Distance: 30m Standby Power: 20uA Panel Size: 86\*86mm