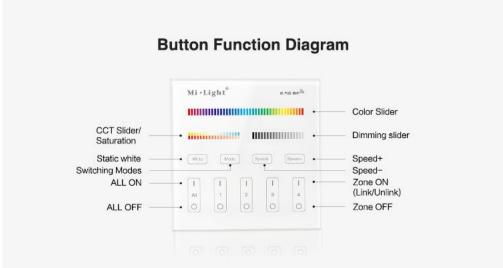

### Color temperature/ saturation adjust randomly

Adjust CCT under white light mode(2700-6500K); Change color saturation under color mode

#### 9 color changing modes

9 color changing modes, choose the color atmospheres you want