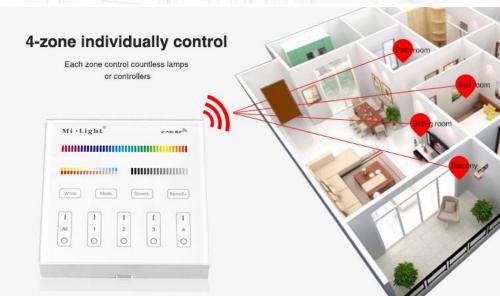

#### Compatible RGB/RGBW/ RGB+CCT series

Control all Mi-Light LED bulbs, LED controllers