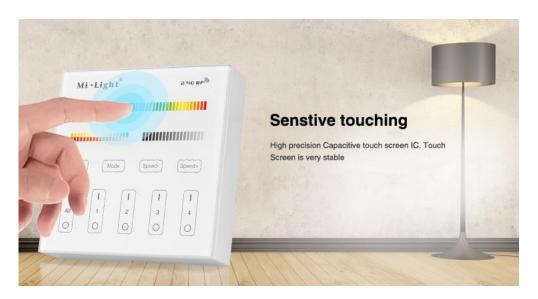

Proposed in our shop control panel, the device of the XXI century. It's touch, so in an easy, friendly way to quickly change parameters. Its small size and nice, but not catching very eyes look even more suited to a modern interior. The operating range within WiFi installation is 30 meters. This inexpensive device which will facilitate daily life. We recommend it especially for entrepreneurs who want to enter into his office a little more modern and comfortable solutions. Milight system, which element is the 4-Zone RGB + CCT Smart Panel Remote Controller - B4, allows for large savings in electricity consumption. This solution is ecological and economical, suitable for the growing needs and business opportunities.

## High-end tempered glass panel

Tempered glass panel, scratching and crushing resistance