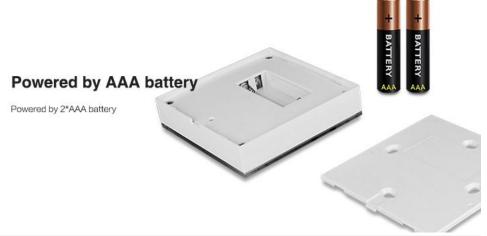

Product Name: 4-Zone RGB+CCT Smart Panel

Remote Controller Model No.: B4

Working Temperature: -20 -60°C Voltage: 3V(2\*AAA Battery)

Transmission Frequency: 2400-2483.5MHz

Modulation Method: GFSK Transmitting Power: 6dBm Control Distance: 30m Standby Power: 20uA Panel Size: 86\*86mm