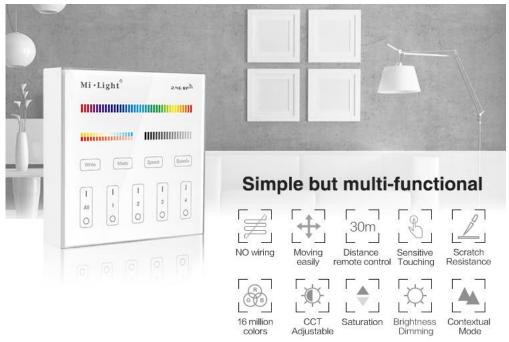

#### Compatible RGB/RGBW/ RGB+CCT series

Control all Mi-Light LED bulbs, LED controllers

### Color temperature/ saturation adjust randomly

Adjust CCT under white light mode(2700-6500K); Change color saturation under color mode

#### 9 color changing modes

9 color changing modes, choose the color atmospheres you want

## High-end tempered glass panel

Tempered glass panel, scratching and crushing resistance