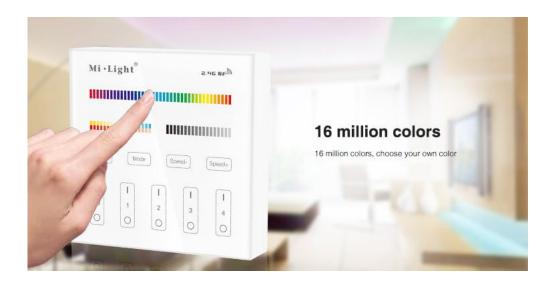

### Color temperature/ saturation adjust randomly

Adjust CCT under white light mode(2700-6500K); Change color saturation under color mode