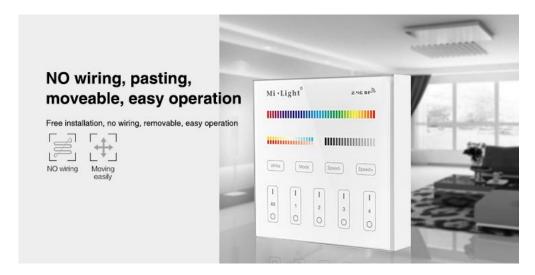

Proposed in our shop control panel, the device of the XXI century. It's touch, so in an easy, friendly way to quickly change parameters. Its small size and nice, but not catching very eyes look even more suited to a modern interior. The operating range within WiFi installation is 30 meters. This inexpensive device which will facilitate daily life. We recommend it especially for entrepreneurs who want to enter into his office a little more modern and comfortable solutions. Milight system, which element is the 4-Zone RGB + CCT Smart Panel Remote Controller - B4, allows for large savings in electricity consumption. This solution is ecological and economical, suitable for the growing needs and business opportunities.