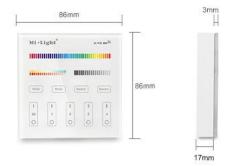

Product Name: 4-Zone RGB+CCT Smart Panel

Remote Controller Model No.: B4

Working Temperature: -20 -60°C Voltage: 3V(2\*AAA Battery)

Transmission Frequency: 2400-2483.5MHz

Modulation Method: GFSK Transmitting Power: 6dBm Control Distance: 30m Standby Power: 20uA Panel Size: 86\*86mm