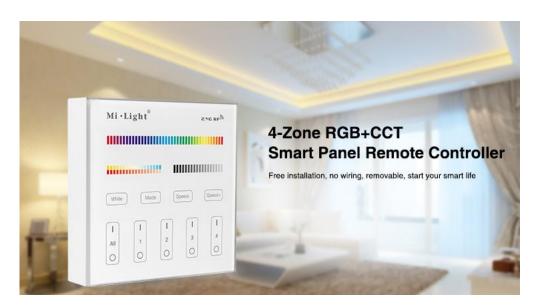

#### **Product description**

Pilot MILIGHT - 4-Zone RGB + CCT Smart Panel Remote Controller - B4 has a very wide range of applications.

LED RGB lighting allows for great-looking colors of light. It's really varied color emitted by the LED, is responsible for the enormous success of this project. More and more people want to follow a fashionable trend, which is also the installation of intelligent lighting in your home. Many people while getting a well installation RGB LED strip. This is where the controller was created MILIGHT - 4-Zone RGB + CCT Smart Panel Remote Controller - B4. It allows you to change all light settings. The result is a stunning look and the ability to change color on request. It's a great solution.

Proposed in our shop control panel, the device of the XXI century. It's touch, so in an easy, friendly way to quickly change parameters. Its small size and nice, but not catching very eyes look even more suited to a modern interior. The operating range within WiFi installation is 30 meters. This inexpensive device which will facilitate daily life. We recommend it especially for entrepreneurs who want to enter into his office a little more modern and comfortable solutions. Milight system, which element is the 4-Zone RGB + CCT Smart Panel Remote Controller - B4, allows for large savings in electricity consumption. This solution is ecological and economical, suitable for the growing needs and business opportunities.

Product Name: 4-Zone RGB+CCT Smart Panel

Remote Controller Model No.: B4

Working Temperature: -20 -60°C Voltage: 3V(2\*AAA Battery)

Transmission Frequency: 2400-2483.5MHz

Modulation Method: GFSK Transmitting Power: 6dBm Control Distance: 30m Standby Power: 20uA Panel Size: 86\*86mm