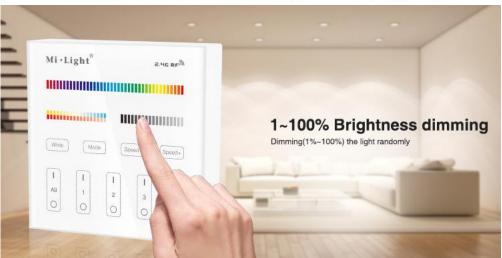

### Color temperature/ saturation adjust randomly

Adjust CCT under white light mode(2700-6500K); Change color saturation under color mode