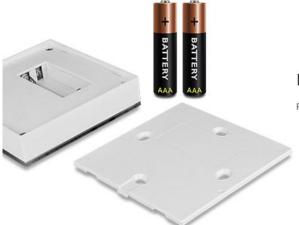

Product Name: 4-Zone Brightness Dimming Smart Panel Remote Controller

Model No.: B1

Working Temperature: -20 -60°C Voltage: 3V(2\*AAA Battery)

Transmission Frequency: 2400-2483.5MHz

Modulation Method: GFSK Transmitting Power: 6dBm Control Distance: 30m Standby Power: 20uA Panel Size: 86\*86mm

#### Powered by AAA battery

Powered by 2\*AAA battery

### Powered by AAA battery

Powered by 2\*AAA battery