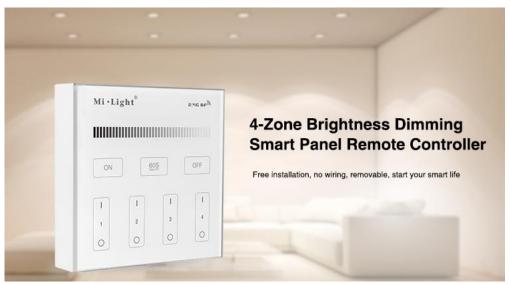

#### **Product description**

The control panel is a very important element supplementing the entire installation of intelligent lighting in the home. With big possibilities of application, MILIGHT - 4-Zone Brightness Dimming Smart Panel Remote Controller - B1 is a product that can be repeatedly used.

Intelligent panel allows you to control different zones. It is possible to create up to four separate zones, such as the dining room, living room, bedroom and kitchen.

The use of one panel arranged for example on the wall, allows to control the lighting in the house. This proposal looks aesthetically and professionally. The touch panel with only one finger allows you to change the settings. You can change the intensity of the light, so that you conjure up an extraordinary atmosphere in its interior.

Product Name: 4-Zone Brightness Dimming Smart Panel Remote Controller

Model No.: B1

Working Temperature: -20 -60°C Voltage: 3V(2\*AAA Battery)

Transmission Frequency: 2400-2483.5MHz

Modulation Method: GFSK Transmitting Power: 6dBm Control Distance: 30m Standby Power: 20uA Panel Size: 86\*86mm