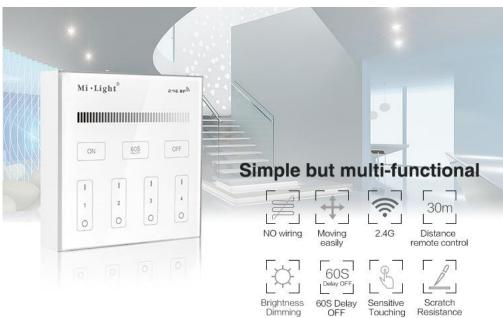

# 2.4GHz wireless transmitting 30m control distance

Free installation no wiring, more convenient

#### 1~100% Brightness dimming

Dimming(1%~100%) the light randomly

# High-end tempered glass panel

Tempered glass panel, scratching and crushing resistance

#### Powered by AAA battery

Powered by 2\*AAA battery

#### 2.4GHz wireless transmitting 30m control distance

Free installation no wiring, more convenient and smart

2.4G Distance remote control

### Compatible Single White series

Control all Mi-Light Single White LED bulbs, Single White LED controllers

# 1~100% Brightness dimming Dimming(1%~100%) the light randomly

# **High-end tempered** glass panel

Tempered glass panel, scratching and crushing resistance

### Powered by AAA battery

Powered by 2\*AAA battery