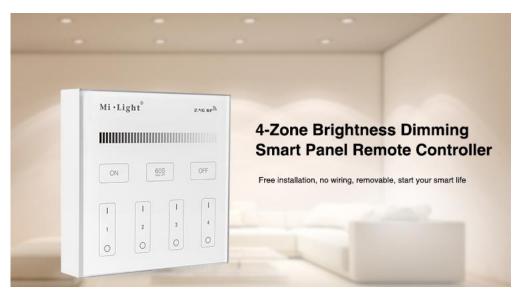

# MILIGHT - 4-Zone Brightness Dimming Smart Panel Remote Controller - B1

| Price          | 25.61 Euro             |
|----------------|------------------------|
| Previous price | 4 <del>6.31 Euro</del> |
| Availability   | Available              |
| Shipping time  | 4 days                 |
| Number         | 1858                   |
| Manufacturer   | Mi.Light               |

Product Name: 4-Zone Brightness Dimming Smart Panel Remote Controller

Model No.: B1

Working Temperature: -20 -60°C Voltage: 3V(2\*AAA Battery)

Transmission Frequency: 2400-2483.5MHz

Modulation Method: GFSK Transmitting Power: 6dBm Control Distance: 30m Standby Power: 20uA Panel Size: 86\*86mm