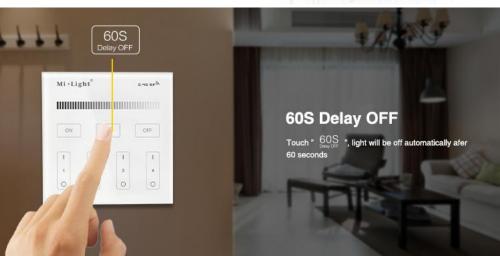

The control panel is a great idea for a decree light. It is practical, particularly with regard to children's room lighting or stairs. This is the place where great importance to security issues. With the panel alone will decide at which time the light will shine, and what it will take intensity gner trends, ecological and allow you to receive bills of electricity at a reasonable height, adequate consumption.