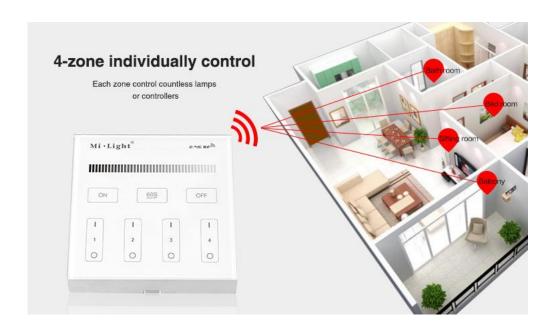

Intelligent panel allows you to control different zones. It is possible to create up to four separate zones, such as the dining room, living room, bedroom and kitchen.

The use of one panel arranged for example on the wall, allows to control the lighting in the house. This proposal looks aesthetically and professionally. The touch panel with only one finger allows you to change the settings. You can change the intensity of the light, so that you conjure up an extraordinary atmosphere in its interior.