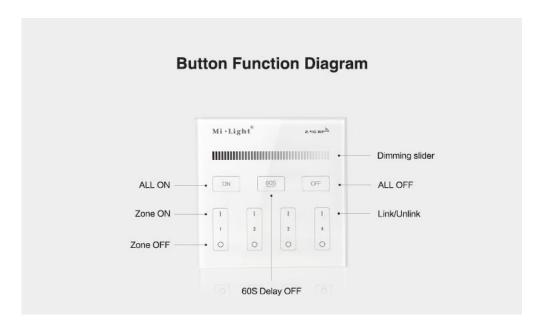

Intelligent panel allows you to control different zones. It is possible to create up to four separate zones, such as the dining room, living room, bedroom and kitchen.

The use of one panel arranged for example on the wall, allows to control the lighting in the house. This proposal looks aesthetically and professionally. The touch panel with only one finger allows you to change the settings. You can change the intensity of the light, so that you conjure up an extraordinary atmosphere in its interior.