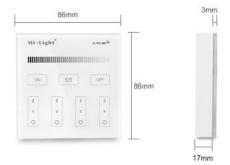

Product Name: 4-Zone Brightness Dimming Smart Panel Remote Controller

Model No.: B1

Working Temperature: -20 -60°C Voltage: 3V(2\*AAA Battery)

Transmission Frequency: 2400-2483.5MHz

Modulation Method: GFSK Transmitting Power: 6dBm Control Distance: 30m Standby Power: 20uA Panel Size: 86\*86mm