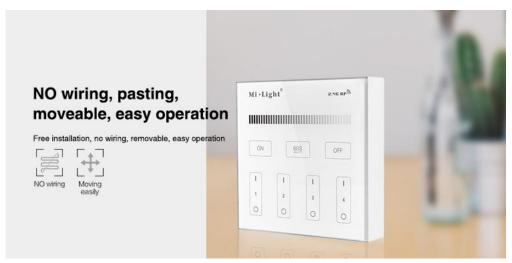

# 2.4GHz wireless transmitting 30m control distance

Free installation no wiring, more convenient

#### 2.4GHz wireless transmitting 30m control distance

Free installation no wiring, more convenient and smart

2.4G Distance remote control