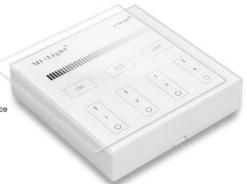

# High-end tempered glass panel

Tempered glass panel, scratching and crushing resistance

# **High-end tempered** glass panel

Tempered glass panel, scratching and crushing resistance