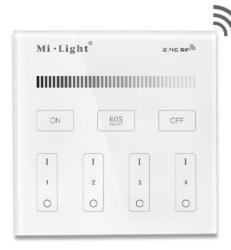

# MILIGHT - 4-Zone Brightness Dimming Smart Panel Remote Controller - B1

| Price          | 25.61 Euro             |
|----------------|------------------------|
| Previous price | 4 <del>6.31 Euro</del> |
| Availability   | Available              |
| Shipping time  | 4 days                 |
| Number         | 1858                   |
| Manufacturer   | Mi.Light               |

#### **Product description**

The control panel is a very important element supplementing the entire installation of intelligent lighting in the home. With big possibilities of application, MILIGHT - 4-Zone Brightness Dimming Smart Panel Remote Controller - B1 is a product that can be repeatedly used.

Product Name: 4-Zone Brightness Dimming Smart Panel Remote Controller

Model No.: B1

Working Temperature: -20 -60°C Voltage: 3V(2\*AAA Battery)

Transmission Frequency: 2400-2483.5MHz

Modulation Method: GFSK Transmitting Power: 6dBm Control Distance: 30m Standby Power: 20uA Panel Size: 86\*86mm