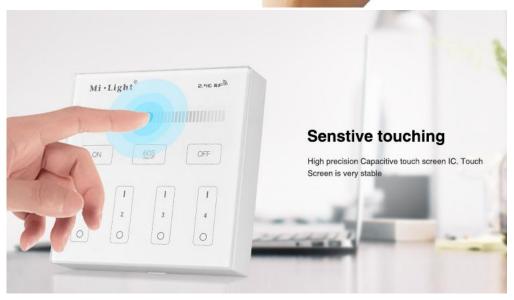

Intelligent panel allows you to control different zones. It is possible to create up to four separate zones, such as the dining room, living room, bedroom and kitchen.

The use of one panel arranged for example on the wall, allows to control the lighting in the house. This proposal looks aesthetically and professionally. The touch panel with only one finger allows you to change the settings. You can change the intensity of the light, so that you conjure up an extraordinary atmosphere in its interior.