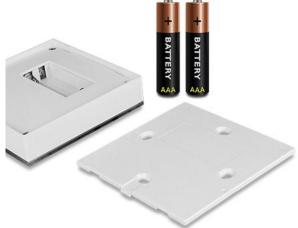

#### Powered by AAA battery

Powered by 2\*AAA battery

### Powered by AAA battery

Powered by 2\*AAA battery