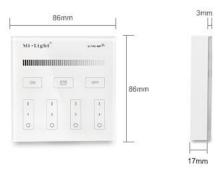

Product Name: 4-Zone Brightness Dimming Smart Panel Remote Controller

Model No.: B1

Working Temperature: -20 -60°C Voltage: 3V(2\*AAA Battery)

Transmission Frequency: 2400-2483.5MHz

Modulation Method: GFSK Transmitting Power: 6dBm Control Distance: 30m Standby Power: 20uA Panel Size: 86\*86mm