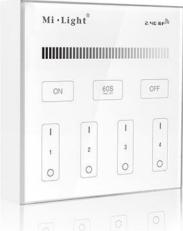

Product Name: 4-Zone Brightness Dimming Smart Panel Remote Controller

Model No.: B1

Working Temperature: -20 -60°C Voltage: 3V(2\*AAA Battery)

Transmission Frequency: 2400-2483.5MHz

Modulation Method: GFSK Transmitting Power: 6dBm Control Distance: 30m Standby Power: 20uA Panel Size: 86\*86mm