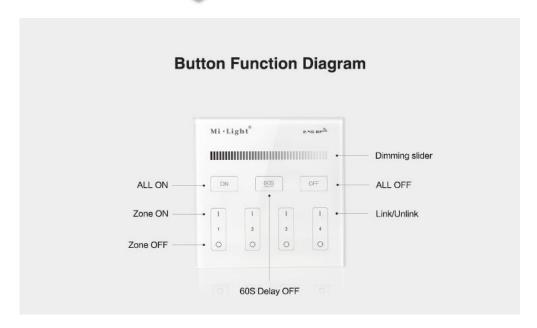

Intelligent panel allows you to control different zones. It is possible to create up to four separate zones, such as the dining room, living room, bedroom and kitchen.

The use of one panel arranged for example on the wall, allows to control the lighting in the house. This proposal looks aesthetically and professionally. The touch panel with only one finger allows you to change the settings. You can change the intensity of the light, so that you conjure up an extraordinary atmosphere in its interior.