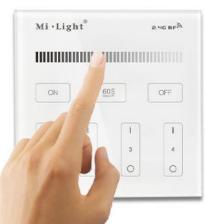

Intelligent panel allows you to control different zones. It is possible to create up to four separate zones, such as the dining room, living room, bedroom and kitchen.

The use of one panel arranged for example on the wall, allows to control the lighting in the house. This proposal looks aesthetically and professionally. The touch panel with only one finger allows you to change the settings. You can change the intensity of the light, so that you conjure up an extraordinary atmosphere in its interior.

Product Name: 4-Zone Brightness Dimming Smart Panel Remote Controller

Model No.: B1

Working Temperature: -20 -60°C Voltage: 3V(2\*AAA Battery)

Transmission Frequency: 2400-2483.5MHz

Modulation Method: GFSK Transmitting Power: 6dBm Control Distance: 30m Standby Power: 20uA Panel Size: 86\*86mm