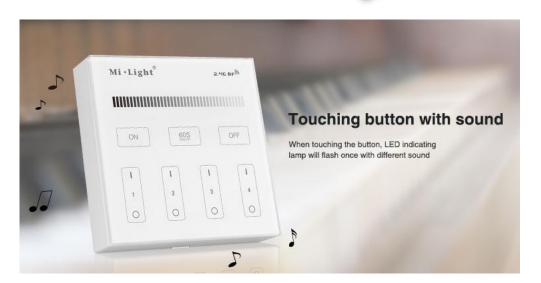

# 2.4GHz wireless transmitting 30m control distance

Free installation no wiring, more convenient

#### 1~100% Brightness dimming

Dimming(1%~100%) the light randomly

# High-end tempered glass panel

Tempered glass panel, scratching and crushing resistance