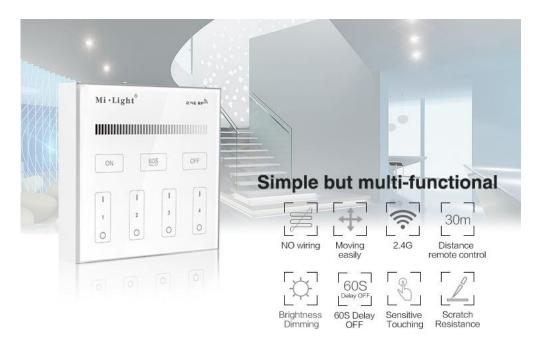

# 2.4GHz wireless transmitting 30m control distance

Free installation no wiring, more convenient

## Compatible Single White series

Control all Mi-Light Single White LED bulbs, Single White LED controllers

#### 1~100% Brightness dimming

Dimming(1%~100%) the light randomly

# High-end tempered glass panel

Tempered glass panel, scratching and crushing resistance

#### Powered by AAA battery

Powered by 2\*AAA battery

#### 2.4GHz wireless transmitting 30m control distance

Free installation no wiring, more convenient and smart

2.4G Distance remote control

### Compatible Single White series

Control all Mi-Light Single White LED bulbs, Single White LED controllers

# 1~100% Brightness dimming Dimming(1%~100%) the light randomly

# **High-end tempered** glass panel

Tempered glass panel, scratching and crushing resistance

### Powered by AAA battery

Powered by 2\*AAA battery