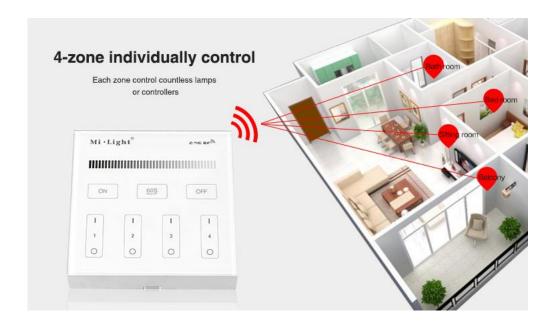

Intelligent panel allows you to control different zones. It is possible to create up to four separate zones, such as the dining room, living room, bedroom and kitchen.

The use of one panel arranged for example on the wall, allows to control the lighting in the house. This proposal looks aesthetically and professionally. The touch panel with only one finger allows you to change the settings. You can change the intensity of the light, so that you conjure up an extraordinary atmosphere in its interior.

Product Name: 4-Zone Brightness Dimming Smart Panel Remote Controller

Model No.: B1

Working Temperature: -20 -60°C Voltage: 3V(2\*AAA Battery)

Transmission Frequency: 2400-2483.5MHz

Modulation Method: GFSK Transmitting Power: 6dBm Control Distance: 30m Standby Power: 20uA Panel Size: 86\*86mm