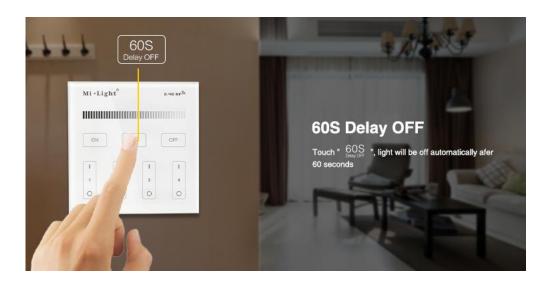

Intelligent panel allows you to control different zones. It is possible to create up to four separate zones, such as the dining room, living room, bedroom and kitchen.

The use of one panel arranged for example on the wall, allows to control the lighting in the house. This proposal looks aesthetically and professionally. The touch panel with only one finger allows you to change the settings. You can change the intensity of the light, so that you conjure up an extraordinary atmosphere in its interior.

The control panel is a great idea for a decree light. It is practical, particularly with regard to children's room lighting or stairs. This is the place where great importance to security issues. With the panel alone will decide at which time the light will shine, and what it will take intensity gner trends, ecological and allow you to receive bills of electricity at a reasonable height, adequate consumption.