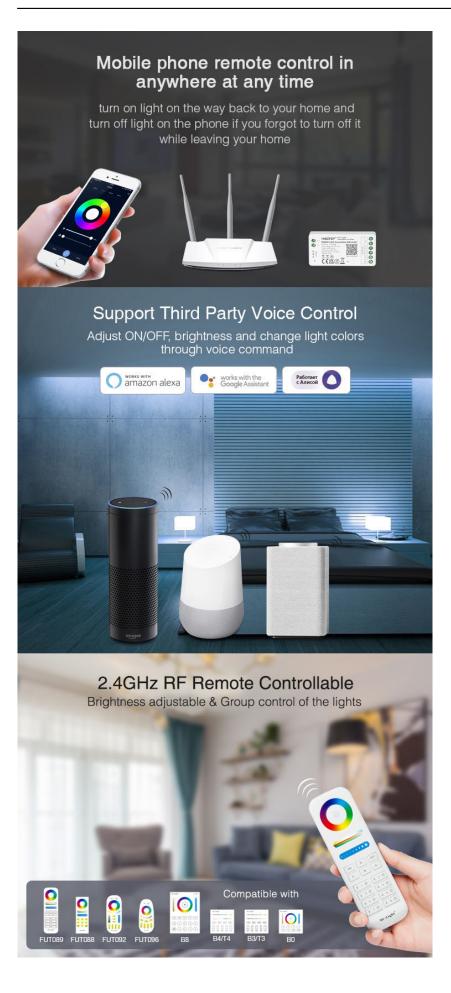

#### Smartphone App control

two-way (receiver & transmitter) data communication

### Using WiFi+Bluetooth dual module design

- Enhance the distribution network experience
- Bluetooth distribution network adaptability is stronger
- · Significantly improve the distribution network success rate

#### Enjoy technical family to be super technical expert

Download and install the "MiBoxer Smart" APP Start your smart life