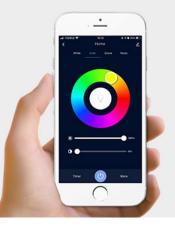

#### Smartphone App control

two-way (receiver & transmitter) data communication