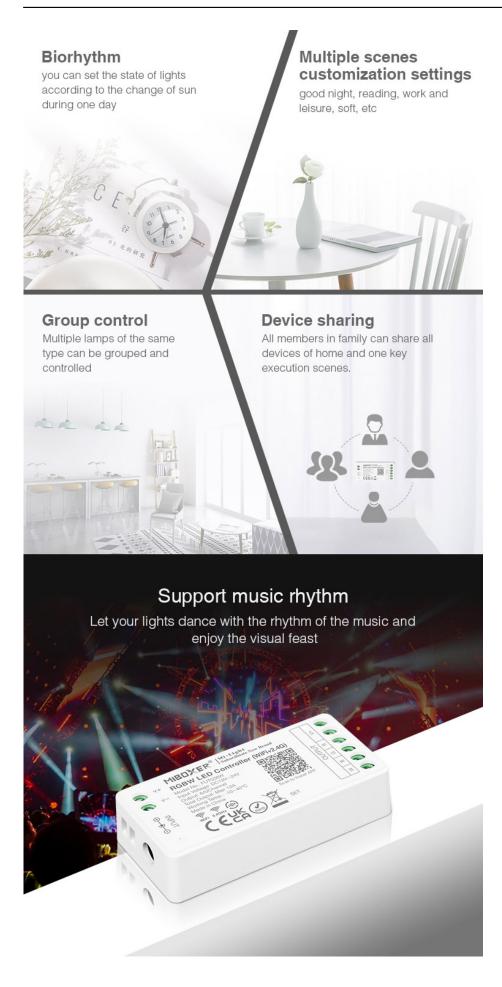

#### Product description

Technical Parameters Controller

- Product Name: RGBW LED Controller(WiFi+2.4G)
- Model No.: FUT038W
- Working Voltage: DC12~24V
- Output: 6A/Channel
- Total Output: Max 12A
- WiFi Standard: IEEE 802.11b/g/n 2.4GHz
- Bluetooth Protocol: Bluetooth 4.2 (low power consumption)
- RF: 2.4GHz
- Remote Control Distance: 30m
- Working Temperature: -10~40°C