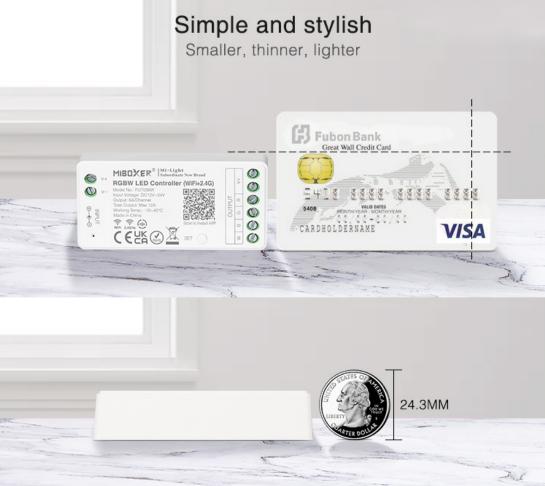

#### Product description

Technical Parameters Controller

- Product Name: RGBW LED Controller(WiFi+2.4G)
- Model No.: FUT038W
- Working Voltage: DC12~24V
- Output: 6A/Channel
- Total Output: Max 12A
- WiFi Standard: IEEE 802.11b/g/n 2.4GHz
- Bluetooth Protocol: Bluetooth 4.2 (low power consumption)
- RF: 2.4GHz
- Remote Control Distance: 30m
- Working Temperature: -10~40°C