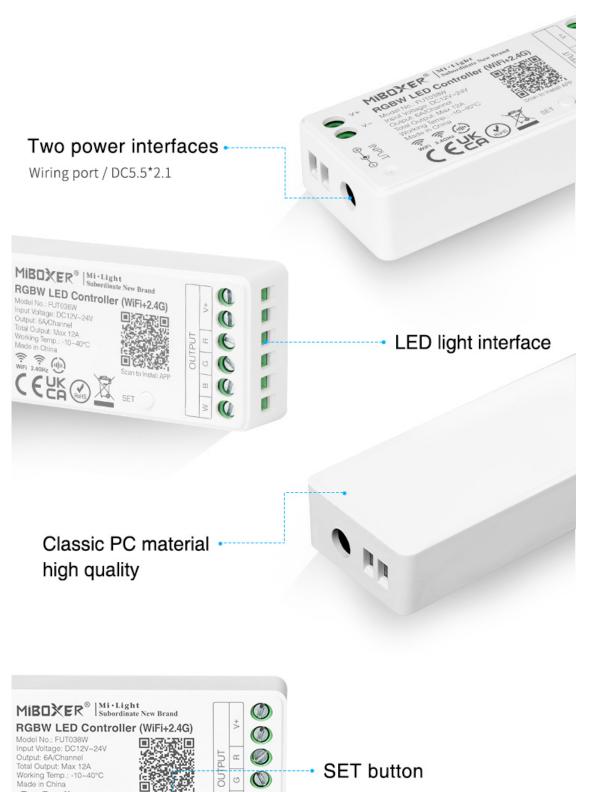

#### Product description

Technical Parameters Controller

- Product Name: RGBW LED Controller(WiFi+2.4G)
- Model No.: FUT038W
- Working Voltage: DC12~24V
- Output: 6A/Channel
- Total Output: Max 12A
- WiFi Standard: IEEE 802.11b/g/n 2.4GHz
- Bluetooth Protocol: Bluetooth 4.2 (low power consumption)
- RF: 2.4GHz
- Remote Control Distance: 30m
- Working Temperature: -10~40°C

#### SET button

Ø ω

 $^{>}$ Ø

回诊

SET

short press one time: link/unlink with remote Long press 3 seconds: enter APP network distribution mode