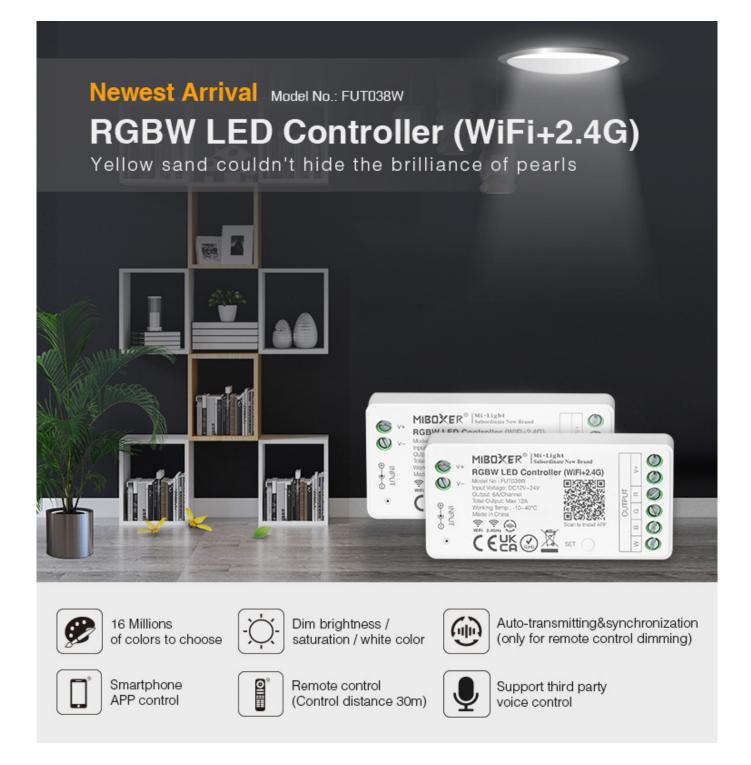

#### Product description

Technical Parameters Controller

- Product Name: RGBW LED Controller(WiFi+2.4G)
- Model No.: FUT038W
- Working Voltage: DC12~24V
- Output: 6A/Channel
- Total Output: Max 12A
- WiFi Standard: IEEE 802.11b/g/n 2.4GHz
- Bluetooth Protocol: Bluetooth 4.2 (low power consumption)
- RF: 2.4GHz
- Remote Control Distance: 30m
- Working Temperature: -10~40°C