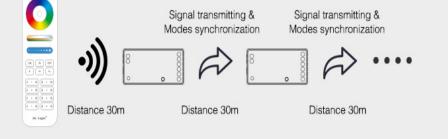

# Signal transmitting

One LED controller can transmit the signals from the remote control to another controller within 30m, as long as there is a LED controller within 30m, the remote control distance can be limitless.

## Modes synchronization

Different controllers can work synchronously when they are started at different times, controlled by the same remote, under same dynamic mode and within 30m distance.