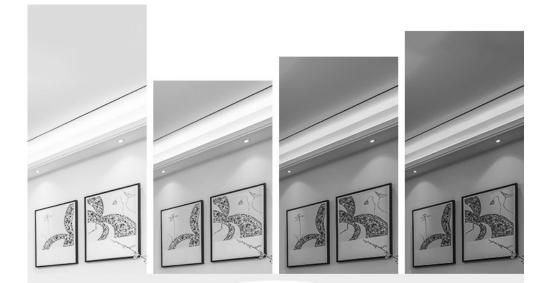

g.com/milight-24ghz-4-zoneled-rgbw-milight-fut038w-wifi-p-2852.html



HEOXER\* LLASER

### MiLight - 2.4GHz 4-ZoneLED RGBW MiLight -FUT038W - WiFi

| Price         | 25.61 Euro |
|---------------|------------|
| Availability  | Available  |
| Shipping time | 4 days     |
| Number        | 2852       |
| Manufacturer  | Mi.Light   |

#### Product description

Technical Parameters Controller

- Product Name: RGBW LED Controller(WiFi+2.4G)
- Model No.: FUT038W
- Working Voltage: DC12~24V
- Output: 6A/Channel
- Total Output: Max 12A
- WiFi Standard: IEEE 802.11b/g/n 2.4GHz
- Bluetooth Protocol: Bluetooth 4.2 (low power consumption)
- RF: 2.4GHz
- Remote Control Distance: 30m
- Working Temperature: -10~40°C









**Dim brightness** Adjust the brightness arbitrarily to meet your life needs



#### Smartphone App control

two-way (receiver & transmitter) data communication









### Using WiFi+Bluetooth dual module design

- Enhance the distribution network experience
- Bluetooth distribution network adaptability is stronger
- · Significantly improve the distribution network success rate





#### Enjoy technical family to be super technical expert

Download and install the "MiBoxer Smart" APP Start your smart life











## Tap-to-Run / Automation

support to set up ambience as you like, build smart life simply



# Signal transmitting

One LED controller can transmit the signals from the remote control to another controller within 30m, as long as there is a LED controller within 30m, the remote control distance can be limitless.

## Modes synchronization

Different co