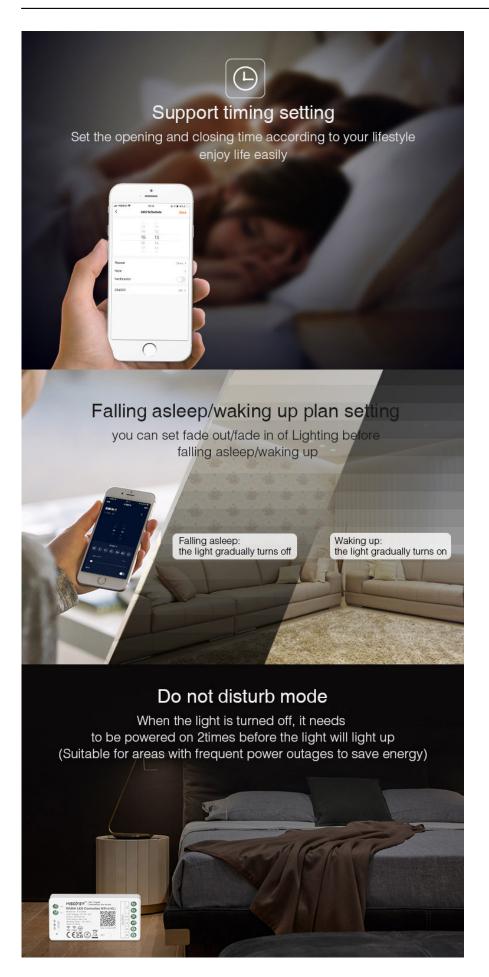

- Model No.: FUT038W
- Working Voltage: DC12~24V
- Output: 6A/Channel
- Total Output: Max 12A
- WiFi Standard: IEEE 802.11b/g/n 2.4GHz
- Bluetooth Protocol: Bluetooth 4.2 (low power consumption)
- RF: 2.4GHz
- Remote Control Distance: 30m
- Working Temperature: -10~40°C









**Dim brightness** Adjust the brightness arbitrarily to meet your life needs



#### Smartphone App control

two-way (receiver & transmitter) data communication









### Using WiFi+Bluetooth dual module design

- Enhance the distribution network experience
- Bluetooth distribution network adaptability is stronger
- · Significantly improve the distribution network success rate





#### Enjoy technical family to be super technical expert

Download and install the "MiBoxer Smart" APP Start your smart life











## Tap-to-Run / Automation

support to set up ambience as you like, build smart life simply



# Signal transmitting

One LED controller can transmit the signals from the remote control to another controller within 30m, as long as there is a LED controller within 30m, the remote control distance can be limitless.

## Modes synchronization

Different controllers can work synchronously when they are started at different times, controlled by the same remote, under same dynamic mode and within 30m distance.







#### SET button

Ø ω

 $^{>}$ Ø

回诊

SET

short press one time: link/unlink with remote Long press 3 seconds: enter APP network distribution mode