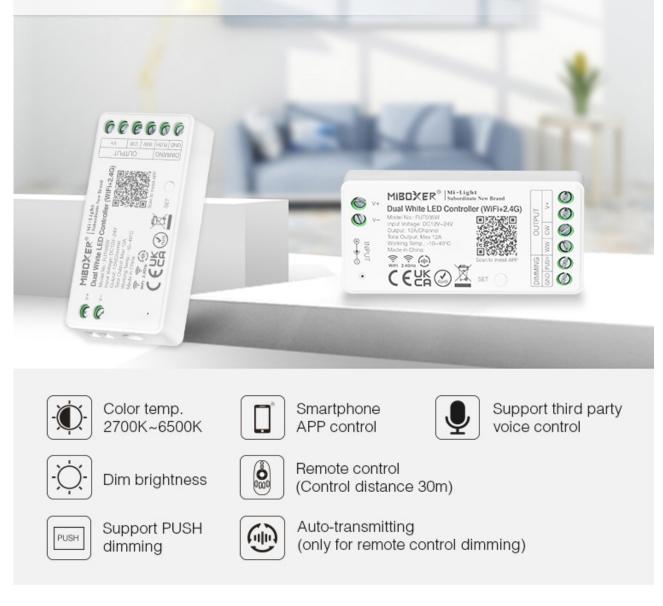

#### Product description

Technical Parameters Controller

Model No.: FUT035W Working Voltage: DC12~24V Output: 12A/Channel Total Output: Max 12A WiFi Standard: IEEE 802.11b/g/n 2.4GHz Bluetooth Protocol: Bluetooth 4.2 (low power consumption) RF: 2.4GHz Remote Control Distance: 30m Working Temperature: -10~40°C

## Brightness adjustable Color temperature adjustable

Brightness adjustable, Adjust the color temperature from 2700K~6500K

# Smartphone App control

two-way (receiver & transmitter) data communication

## Using WiFi+Bluetooth dual module design

- Enhance the distribution network experience
- Bluetooth distribution network adaptability is stronger
- Significantly improve the distribution network success rate

#### Do not disturb mode

When the light is turned off, it needs to be powered on 2times before the light will light up (Suitable for areas with frequent power outages to save energy)

#### Tap-to-Run / Automation

support to set up ambience as you like, build smart life simply