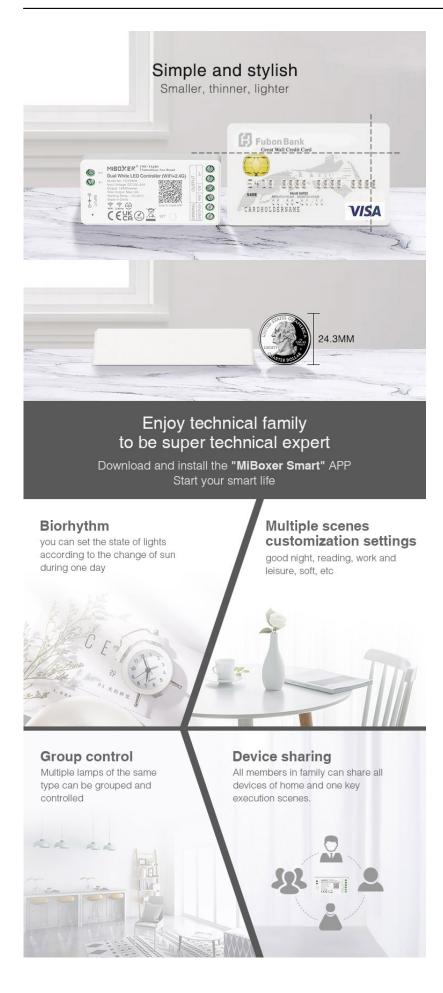

# Smartphone App control

two-way (receiver & transmitter) data communication

## Using WiFi+Bluetooth dual module design

- Enhance the distribution network experience
- Bluetooth distribution network adaptability is stronger
- Significantly improve the distribution network success rate

#### Tap-to-Run / Automation

support to set up ambience as you like, build smart life simply