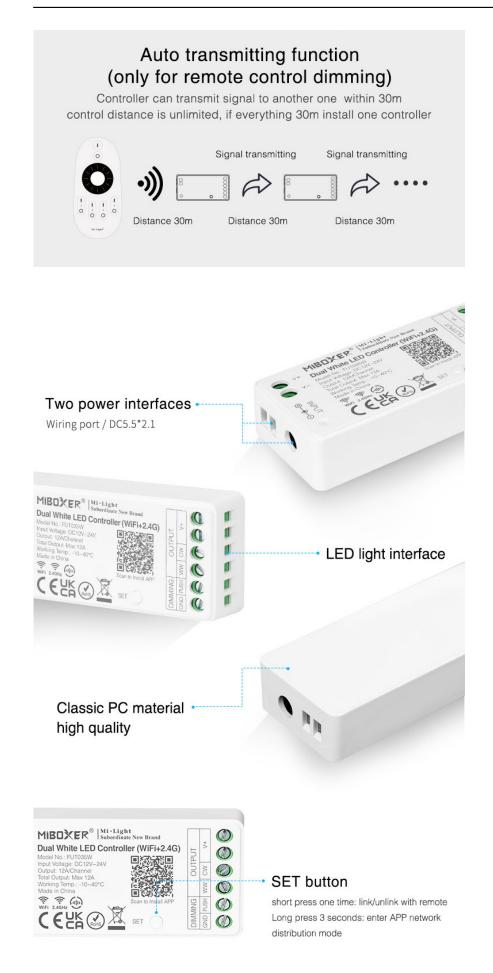

#### Product description

Technical Parameters Controller

Model No.: FUT035W Working Voltage: DC12~24V Output: 12A/Channel Total Output: Max 12A WiFi Standard: IEEE 802.11b/g/n 2.4GHz Bluetooth Protocol: Bluetooth 4.2 (low power consumption) RF: 2.4GHz Remote Control Distance: 30m Working Temperature: -10~40°C

## Using WiFi+Bluetooth dual module design

- Enhance the distribution network experience
- Bluetooth distribution network adaptability is stronger
- Significantly improve the distribution network success rate