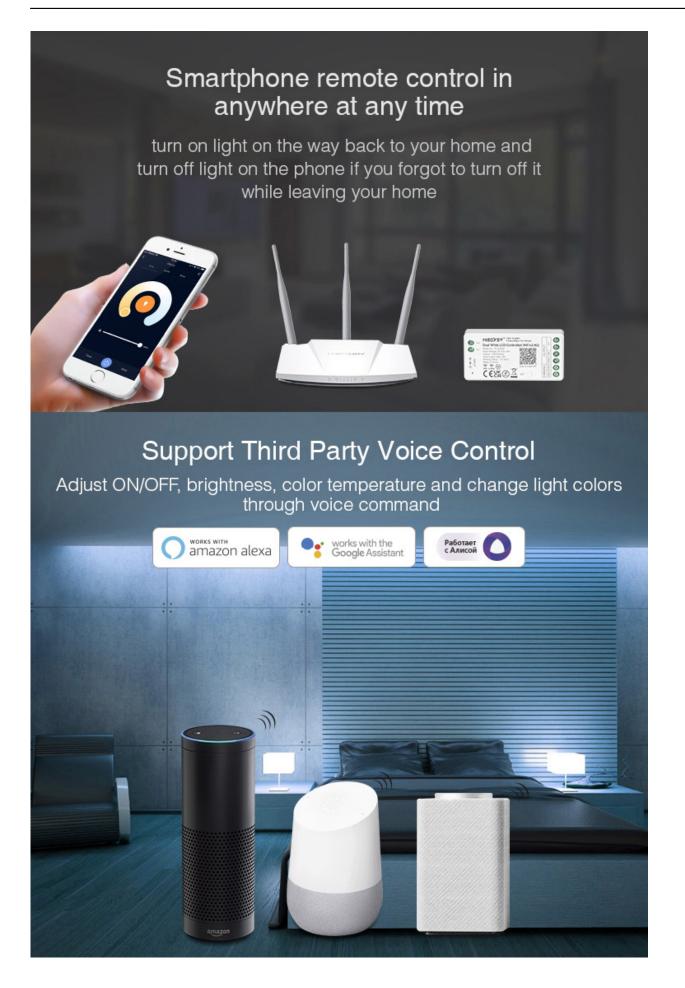

----------|
| Availability  | Available  |
| Shipping time | 4 days     |
| Number        | 2849       |
| Manufacturer  | Mi.Light   |

#### Product description

Technical Parameters Controller

Model No.: FUT035W Working Voltage: DC12~24V Output: 12A/Channel Total Output: Max 12A WiFi Standard: IEEE 802.11b/g/n 2.4GHz Bluetooth Protocol: Bluetooth 4.2 (low power consumption) RF: 2.4GHz Remote Control Distance: 30m Working Temperature: -10~40°C



#### Newest Arrival Model No.: FUT035W

# Dual White LED Controller (WiFi+2.4G)

Yellow sand couldn't hide the brilliance of pearls





## Brightness adjustable Color temperature adjustable

Brightness adjustable, Adjust the color temperature from 2700K~6500K



# Smartphone App control

two-way (receiver & transmitter) data communication











## Using WiFi+Bluetooth dual module design

- Enhance the distribution network experience
- Bluetooth distribution network adaptability is stronger
- Significantly improve the distribution network success rate











### Support music rhythm

Let your lights dance with the rhythm of the music and enjoy the visual feast

LON



generated by the shopGold





#### Do not disturb mode

When the light is turned off, it needs to be powered on 2times before the light will light up (Suitable for areas with frequent power outages to save energy)





#### Tap-to-Run / Automation

support to set up ambience as you like, build smart life simply