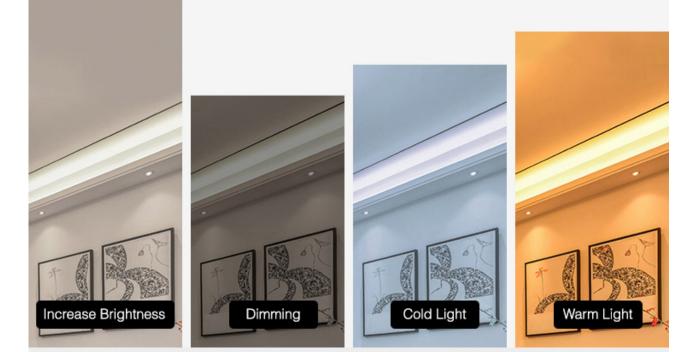

## Brightness adjustable Color temperature adjustable

Brightness adjustable, Adjust the color temperature from 2700K~6500K