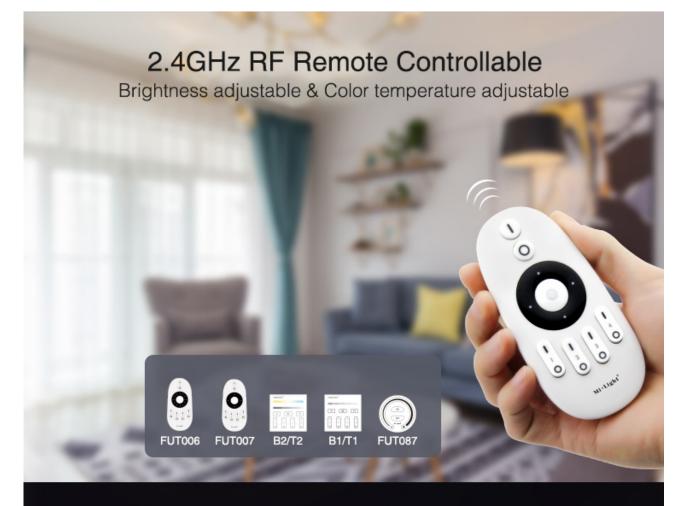

## Brightness adjustable Color temperature adjustable

Brightness adjustable, Adjust the color temperature from 2700K~6500K

# Smartphone App control

two-way (receiver & transmitter) data communication