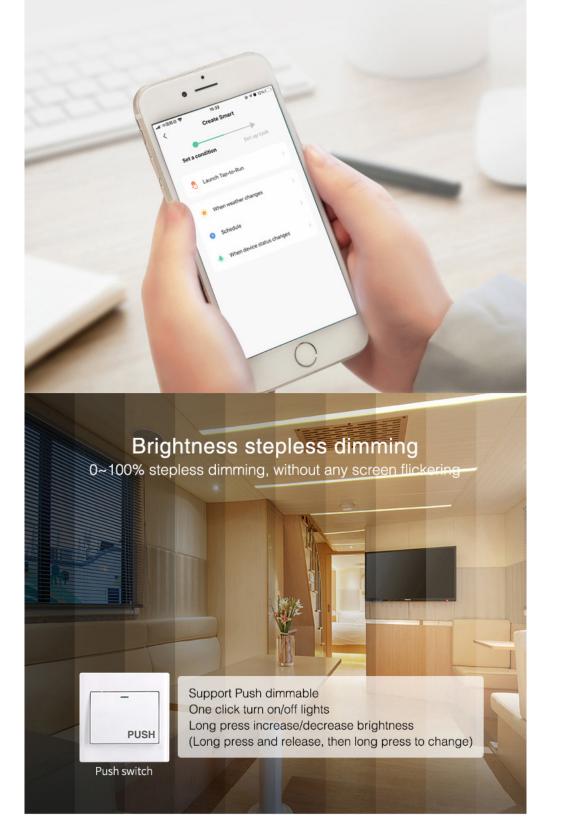

## Brightness adjustable Color temperature adjustable

Brightness adjustable, Adjust the color temperature from 2700K~6500K

# Smartphone App control

two-way (receiver & transmitter) data communication

#### Tap-to-Run / Automation

support to set up ambience as you like, build smart life simply