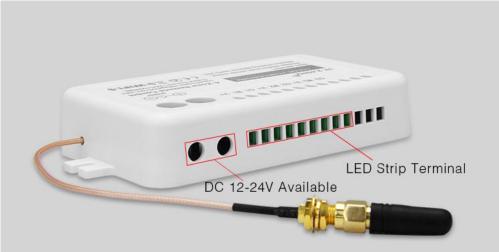

## Product description

**Technical Parameters Controller** 

Product Name: 2.4GHz 3-Channel Dual White LED

Strip Controller Model No.: FUT053 Voltage: DC12V-24V

Output: Max. 6A/Channel, Total output Max.18A

Control Distance: 30m Size: 131.5\*66\*23mm

Wireless LED controller, the device operating at radio frequencies has its application in LED lighting control. The variant proposed here controls the lighting not only in shades of white, but also full-color, so for what can select LED strip.