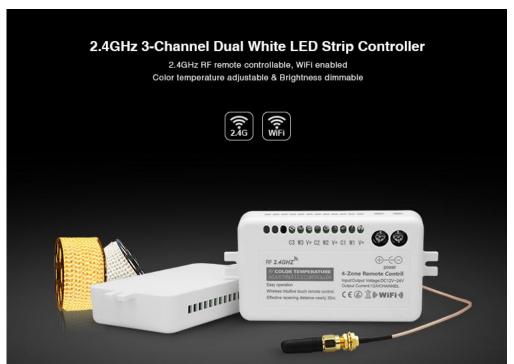

## Product description

**Technical Parameters Controller** 

Product Name: 2.4GHz 3-Channel Dual White LED

Strip Controller Model No.: FUT053 Voltage: DC12V-24V

Output: Max. 6A/Channel, Total output Max.18A

Control Distance: 30m Size: 131.5\*66\*23mm

Wireless LED controller, the device operating at radio frequencies has its application in LED lighting control. The variant proposed here controls the lighting not only in shades of white, but also full-color, so for what can select LED strip.