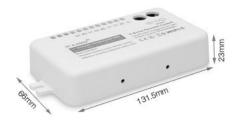

Control Distance: 30m Size: 131.5\*66\*23mm

Wireless LED controller, the device operating at radio frequencies has its application in LED lighting control. The variant proposed here controls the lighting not only in shades of white, but also full-color, so for what can select LED strip.