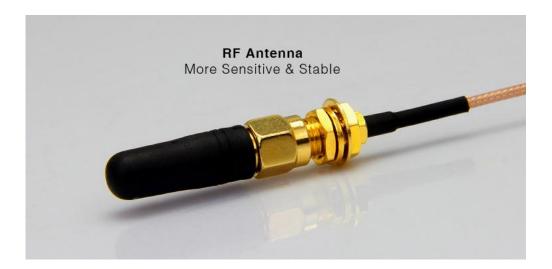

Control Distance: 30m Size: 131.5\*66\*23mm

Wireless LED controller, the device operating at radio frequencies has its application in LED lighting control. The variant proposed here controls the lighting not only in shades of white, but also full-color, so for what can select LED strip.

It is fully compatible with applications on Android and Apple, which allows you to manage lighting, even from your smartphone or tablet. Such are the foundation of the whole system Milight to service the lights in a wide range (30m) was possible remotely and inexpensively.