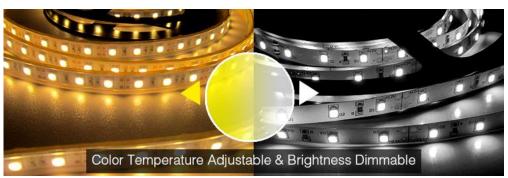

Control Distance: 30m Size: 131.5\*66\*23mm

Wireless LED controller, the device operating at radio frequencies has its application in LED lighting control. The variant proposed here controls the lighting not only in shades of white, but also full-color, so for what can select LED strip.

It has a full range dimming from 1 to 100%. It is compatible with other controllers and power supplies that allow you to develop enough power to the entire lighting system that functioned flawlessly. It is important for such a variety of properties. In addition to these features, paired with a device designed to direct the change of color on a scale of 16 million colors! Communication with the controller is a 2.4GHz - that provides fast response to commands from the remote control. Additionally allows you to save device memory the last setting, it enjoys.