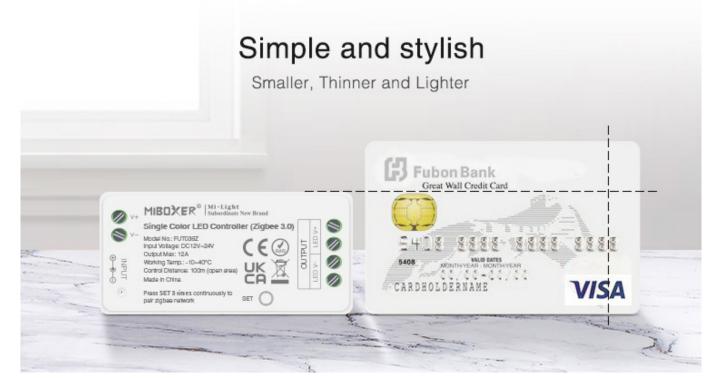

#### **Product description**

**Technical Parameters Controller** 

• Product Name: Single Color LED Controller (Zigbee 3.0)

• Model No.: FUT036Z

• Working Voltage: DC12~24V

• Output: Max 12A

Wireless Technology: Zigbee 802.15.4
Zigbee Wireless Frequency: 2.400-2.480GHz
Control Distance: 100m (open area)

• Working Temperature: -10~40°C