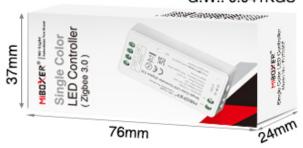

#### **Product description**

**Technical Parameters Controller** 

• Product Name: Single Color LED Controller (Zigbee 3.0)

• Model No.: FUT036Z

• Working Voltage: DC12~24V

• Output: Max 12A

Wireless Technology: Zigbee 802.15.4
Zigbee Wireless Frequency: 2.400-2.480GHz
Control Distance: 100m (open area)

## APPLICATION SCENARIOS

1PC/BOX G.W.: 0.041KGS