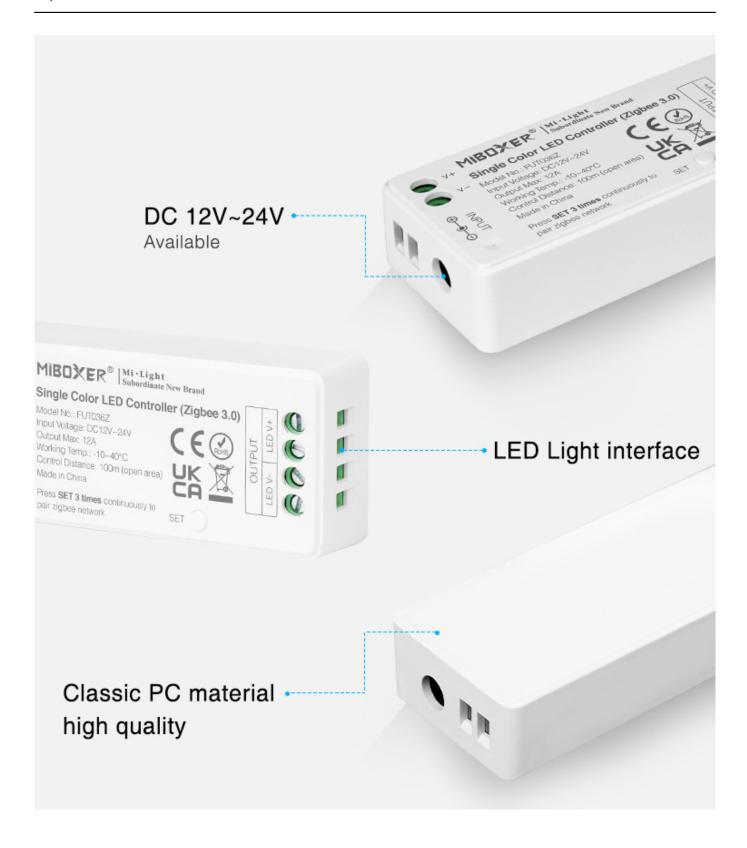

#### **Product description**

**Technical Parameters Controller** 

• Product Name: Single Color LED Controller (Zigbee 3.0)

• Model No.: FUT036Z

• Working Voltage: DC12~24V

• Output: Max 12A

Wireless Technology: Zigbee 802.15.4
Zigbee Wireless Frequency: 2.400-2.480GHz
Control Distance: 100m (open area)

• Working Temperature: -10~40°C