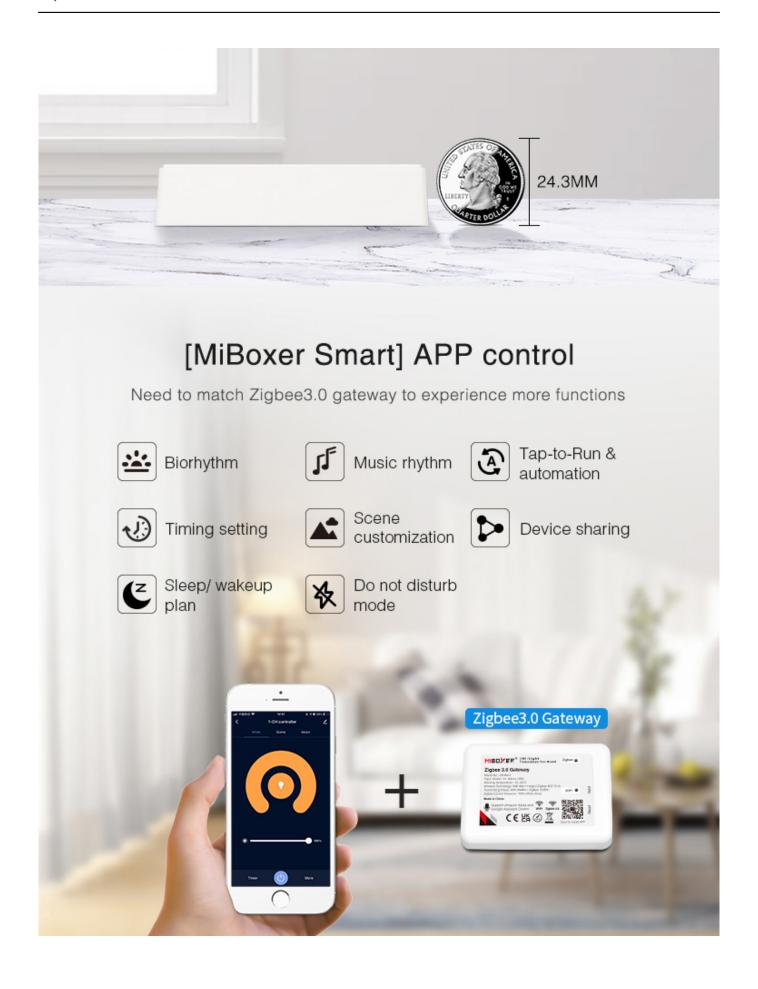

### Support third party voice control

Need to be equipped with Zigbee 3.0 gateway, which can control ON/OFF brightness through voice

It can enter into Philips Hue, IKEA TRADFRI, AMAZON Echo Plus (2nd Gen), Echo (4th Gen), Echo Studio, Echo show (2.Gen) standard zigbee 3.0 gateway