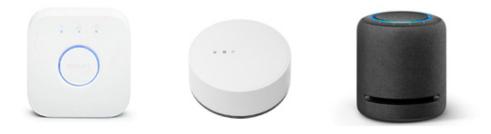

### Support third party voice control

Need to be equipped with Zigbee 3.0 gateway, which can control ON/OFF brightness through voice

It can enter into Philips Hue, IKEA TRADFRI, AMAZON Echo Plus (2nd Gen), Echo (4th Gen), Echo Studio, Echo show (2.Gen) standard zigbee 3.0 gateway