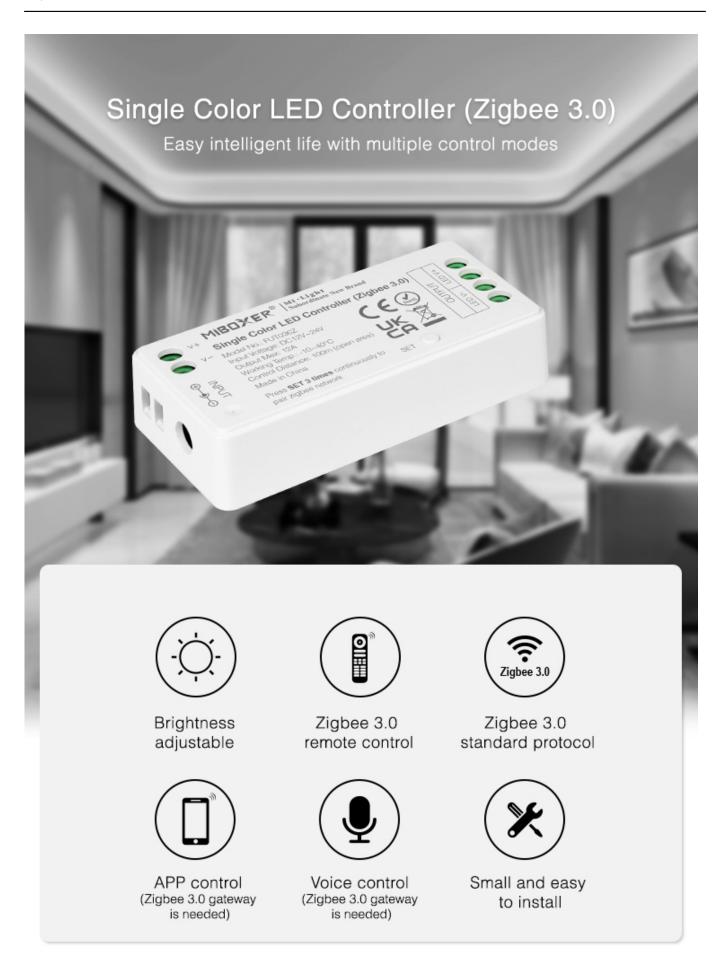

#### **Product description**

**Technical Parameters Controller** 

• Product Name: Single Color LED Controller (Zigbee 3.0)

• Model No.: FUT036Z

• Working Voltage: DC12~24V

• Output: Max 12A

Wireless Technology: Zigbee 802.15.4
Zigbee Wireless Frequency: 2.400-2.480GHz
Control Distance: 100m (open area)

### Brightness adjustable

Easily control the brightness to create a comfortable lighting atmosphere

### Support third party voice control

Need to be equipped with Zigbee 3.0 gateway, which can control ON/OFF brightness through voice

It can enter into Philips Hue, IKEA TRADFRI, AMAZON Echo Plus (2nd Gen), Echo (4th Gen), Echo Studio, Echo show (2.Gen) standard zigbee 3.0 gateway