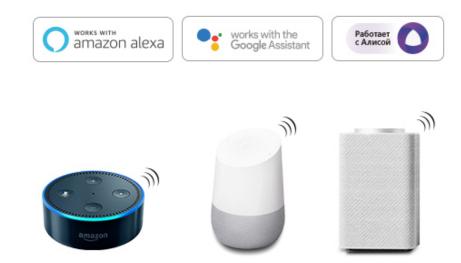

### Support third party voice control

Need to be equipped with Zigbee 3.0 gateway, which can control ON/OFF brightness through voice

It can enter into Philips Hue, IKEA TRADFRI, AMAZON Echo Plus (2nd Gen), Echo (4th Gen), Echo Studio, Echo show (2.Gen) standard zigbee 3.0 gateway