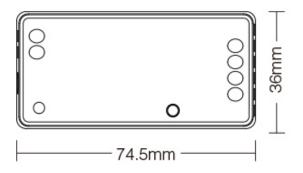

#### **Product description**

**Technical Parameters Controller** 

• Product Name: Single Color LED Controller (Zigbee 3.0)

• Model No.: FUT036Z

• Working Voltage: DC12~24V

• Output: Max 12A

Wireless Technology: Zigbee 802.15.4
Zigbee Wireless Frequency: 2.400-2.480GHz
Control Distance: 100m (open area)