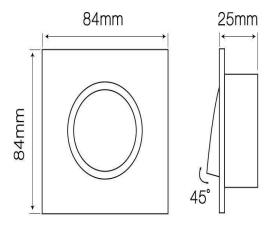

## Product description

Material: cast Diameter of bulb: 50 mm Hole Diameter: 65 - 70 mm Dimensions (L x W x H): 80 x 80 x 22 mm Adjustment: mobile Deflection angle: 45 °

Ceiling eyes are products necessary to create halogen lighting in the apartment. If you are fed up with hanging chandeliers and focus on modernity, the solutions available in our offer will be an excellent choice and it is worth choosing them. The proposed luminaire has a square shape and is available in silver. It allows the installation of a 50 mm diameter bulb, and the deviation angle is as much as 45 degrees. Thanks to this, by choosing the luminaire, it will be possible to create a unique lighting system in the apartment, which will perfectly match your expectations and will be perfect.