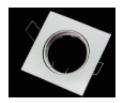

## Luminaire square moving, casting - matt white

| Price         | 4.32 Euro             |
|---------------|-----------------------|
| Availability  | Availability - 3 days |
| Shipping time | 3 days                |
| Number        | 975                   |
| Manufacturer  | Ledline               |

## Product description

Material: cast Diameter of bulb: 50 mm Hole Diameter: 65 - 70 mm Dimensions (L x W x H): 80 x 80 x 22 mm Adjustment: mobile Deflection angle: 45 °

Ceiling eyes are products necessary to create halogen lighting in the apartment. If you are fed up with hanging chandeliers and focus on modernity, the solutions available in our offer will be an excellent choice and it is worth choosing them. The proposed luminaire has a square shape and is available in silver. It allows the installation of a 50 mm diameter bulb, and the deviation angle is as much as 45 degrees. Thanks to this, by choosing the luminaire, it will be possible to create a unique lighting system in the apartment, which will perfectly match your expectations and will be perfect.