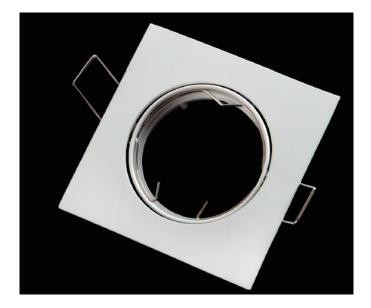

## Luminaire square moving, casting - matt white

| Price         | 4.32 Euro             |
|---------------|-----------------------|
| Availability  | Availability - 3 days |
| Shipping time | 3 days                |
| Number        | 975                   |
| Manufacturer  | Ledline               |

## Product description

Material: cast Diameter of bulb: 50 mm Hole Diameter: 65 - 70 mm Dimensions (L x W x H): 80 x 80 x 22 mm Adjustment: mobile Deflection angle: 45 °

Ceiling eyes are products necessary to create halogen lighting in the apartment. If you are fed up with hanging chandeliers and focus on modernity, the solutions available in our offer will be an excellent choice and it is worth choosing them. The proposed luminaire has a square shape and is available in silver. It allows the installation of a 50 mm diameter bulb, and the deviation angle is as much as 45 degrees. Thanks to this, by choosing the luminaire, it will be possible to create a unique lighting system in the apartment, which will perfectly match your expectations and will be perfect.