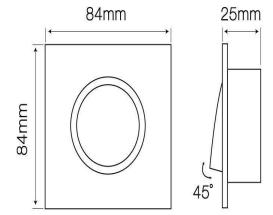

## Product description

Material: cast

Diameter of bulb: 50 mm Hole Diameter: 65 - 70 mm

Dimensions (L x W x H): 80 x 80 x 22 mm

Adjustment: mobile Deflection angle: 45 °

The moving halogen fixture is a high-quality product that allows you to create stylish lighting in the apartment. The square frame in silver will perfectly fit into modern interiors and will give them an interesting character. In addition, the possibility of directing the light to a specific place will allow for an interesting effect in any interior. The product allows for a tilt of up to 45 degrees and allows the installation of a bulb with a diameter of 50 mm. Our offer also includes many other luminaires that will perfectly match your needs.