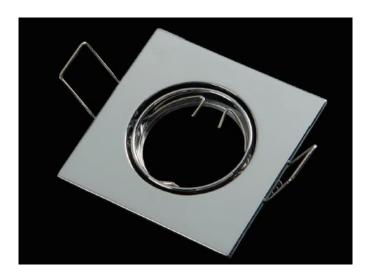

## Luminaire square moving, casting - chrome

| Price         | 3.38 Euro             |
|---------------|-----------------------|
| Availability  | Availability - 3 days |
| Shipping time | 3 days                |
| Number        | 973                   |
| Manufacturer  | Ledline               |

## Product description

Material: cast

Diameter of bulb: 50 mm Hole Diameter: 65 - 70 mm

Dimensions (L x W x H): 80 x 80 x 22 mm

Adjustment: mobile Deflection angle: 45 °

The moving halogen fixture is a high-quality product that allows you to create stylish lighting in the apartment. The square frame in silver will perfectly fit into modern interiors and will give them an interesting character. In addition, the possibility of directing the light to a specific place will allow for an interesting effect in any interior. The product allows for a tilt of up to 45 degrees and allows the installation of a bulb with a diameter of 50 mm. Our offer also includes many other luminaires that will perfectly match your needs.