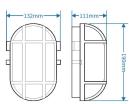

# **Product description**

shaft of light source: E27

The maximum power of the light source: 1 x 60W

Rated voltage: 230V ~ 50Hz

Degree of protection: IP44 Class of protection: II

The optimum operating conditions:

-10 ° C ~ 60 ° C

Maximum housing temperature: 120  $^{\circ}$  C

#### Specyfikacja techniczna

| Trzonek źródła światła:         | E27            |  |
|---------------------------------|----------------|--|
| Maksymalna moc źródła światła:  | 1x 100W        |  |
| Napięcie znamionowe:            | 220-240V ~50Hz |  |
|                                 |                |  |
| Stopień szczelności:            | IP44           |  |
| Klasa ochronności:              | II             |  |
|                                 |                |  |
| Optymalne warunki eksploatacji: | -10°C ~ 60°C   |  |
| Maksymalna temperatura obudowy: | 120°C          |  |
|                                 |                |  |
|                                 |                |  |

#### Budowa

| Obudowa:         | tworzywo sztuczne PP |  |
|------------------|----------------------|--|
| Kolor obudowy:   | biały                |  |
| Klosz:           | szkło                |  |
| Siatka ochronna: | metal                |  |
| Waga:            | 0.6kg                |  |

Podstawowe parametry produktu

|         | arry branenten | p. out |       |  |
|---------|----------------|--------|-------|--|
| Мос     | Trzonek        | ΙP     |       |  |
| 1x 100W | E27            | IP44   | 0.6kg |  |