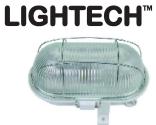

# Luminaire - Ola

| Price         | 6.21 Euro             |
|---------------|-----------------------|
| Availability  | Availability - 3 days |
| Shipping time | 3 days                |
| Number        | 1439                  |
| Manufacturer  | SMART                 |

## OPRAWA KANAŁOWA OLA

#### Budowa

| Obudowa:         | tworzywo sztuczne PP |  |
|------------------|----------------------|--|
| Kolor obudowy:   | biały                |  |
| Klosz:           | szkło                |  |
| Siatka ochronna: | metal                |  |
| Waga:            | 0.6kg                |  |