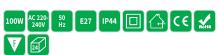

# **Product description**

shaft of light source: E27

The maximum power of the light source: 1 x 60W

Rated voltage: 230V ~ 50Hz

Degree of protection: IP44 Class of protection: II

The optimum operating conditions:

#### Specyfikacja techniczna

| Trzonek źródła światła:         | E27            |  |
|---------------------------------|----------------|--|
| Maksymalna moc źródła światła:  | 1x 100W        |  |
| Napięcie znamionowe:            | 220-240V ~50Hz |  |
|                                 |                |  |
| Stopień szczelności:            | IP44           |  |
| Klasa ochronności:              | II             |  |
|                                 |                |  |
| Optymalne warunki eksploatacji: | -10°C ~ 60°C   |  |
| Maksymalna temperatura obudowy: | 120°C          |  |
|                                 |                |  |
|                                 |                |  |

Podstawowe parametry produktu

|         | arry branenten | p. out |       |  |
|---------|----------------|--------|-------|--|
| Мос     | Trzonek        | ΙP     |       |  |
| 1x 100W | E27            | IP44   | 0.6kg |  |