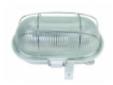

## OPRAWA KANAŁOWA OLA

#### Budowa

| Obudowa:         | tworzywo sztuczne PP |  |
|------------------|----------------------|--|
| Kolor obudowy:   | biały                |  |
| Klosz:           | szkło                |  |
| Siatka ochronna: | metal                |  |
| Waga:            | 0.6kg                |  |