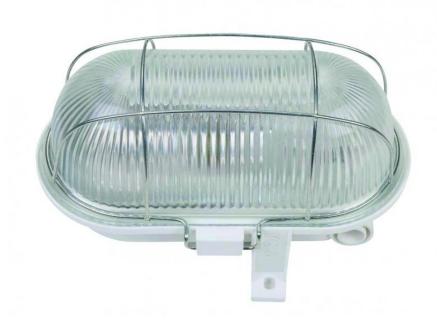

## OPRAWA KANAŁOWA OLA

#### Budowa

| Obudowa:         | tworzywo sztuczne PP |  |
|------------------|----------------------|--|
| Kolor obudowy:   | biały                |  |
| Klosz:           | szkło                |  |
| Siatka ochronna: | metal                |  |
| Waga:            | 0.6kg                |  |