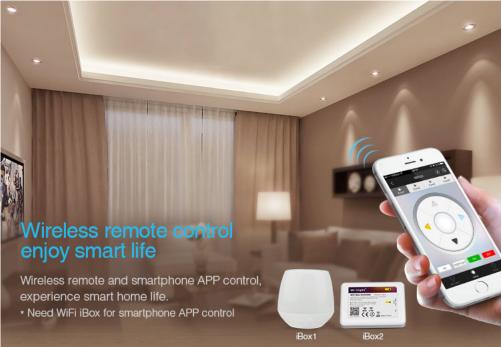

### Wireless remote control connection diagram

Link/unlink with remote or smartphone