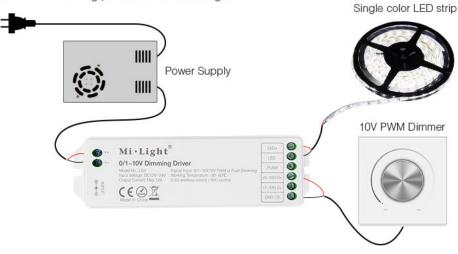

------------|-----------------------|
| Availability  | Availability - 3 days |
| Shipping time | 4 days                |
| Number        | 1992                  |
| Manufacturer  | Mi.Light              |

## **Product description**

Product Name: 0/1~10V Dimming Driver

Model No.: LS4

Input Voltage: DC12V~24V Output Current: Max 12A Dimming range: 0~100%

Signal Input: 0/1~10V,10V PWM or Push Dimming

Working Temperature: -20~60°C

Control Distance: 30m













## **Automatic Commands Transmitting Function**

One 0/1~10V Dimming Driver can send the commands from the remote control to another, which makes the control distance limitless. (The distance from one light to another has to be within 30m)









## Installation Diagram







### 10V PWM dimming panel connection diagram



### Push button connection diagram



### Wireless remote control connection diagram



Link/unlink with remote or smartphone