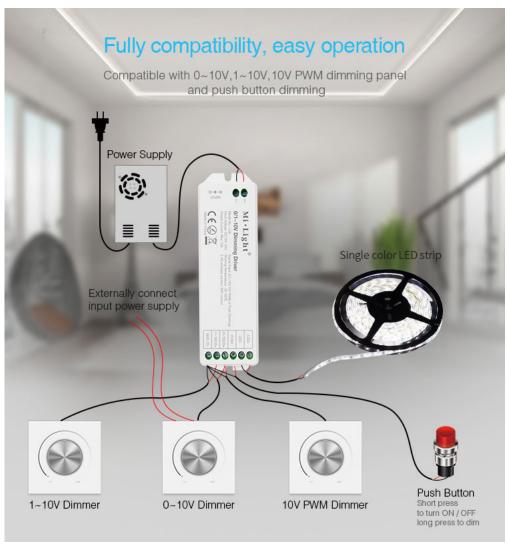

## Installation Diagram

### 10V PWM dimming panel connection diagram

### Push button connection diagram