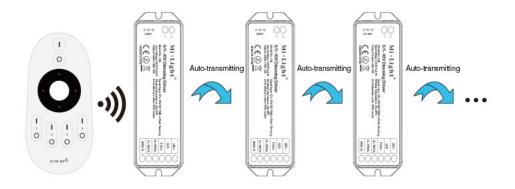

## **Automatic Commands Transmitting Function**

One 0/1~10V Dimming Driver can send the commands from the remote control to another, which makes the control distance limitless. (The distance from one light to another has to be within 30m)