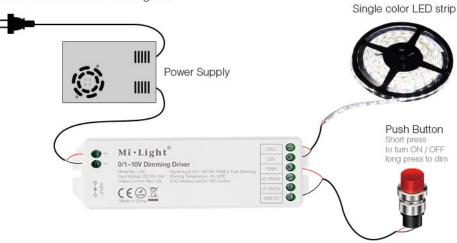

| Availability  | Availability - 3 days |
| Shipping time | 4 days                |
| Number        | 1992                  |
| Manufacturer  | Mi.Light              |

## **Product description**

Product Name: 0/1~10V Dimming Driver

Model No.: LS4

Input Voltage: DC12V~24V Output Current: Max 12A Dimming range: 0~100%

Signal Input: 0/1~10V,10V PWM or Push Dimming

Working Temperature: -20~60°C

Control Distance: 30m













## **Automatic Commands Transmitting Function**

One 0/1~10V Dimming Driver can send the commands from the remote control to another, which makes the control distance limitless. (The distance from one light to another has to be within 30m)









## Installation Diagram







### 10V PWM dimming panel connection diagram



### Push button connection diagram



### Wireless remote control connection diagram



Link/unlink with remote or smartphone