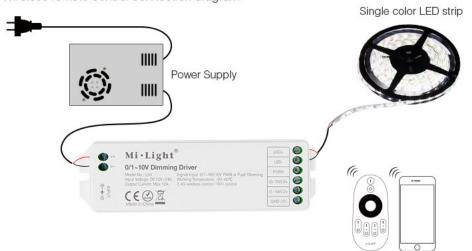

### Wireless remote control connection diagram

Link/unlink with remote or smartphone