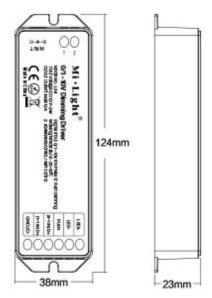

## **Product description**

Product Name: 0/1~10V Dimming Driver

Model No.: LS4

Input Voltage: DC12V~24V Output Current: Max 12A Dimming range: 0~100%

Signal Input: 0/1~10V,10V PWM or Push Dimming

Working Temperature: -20~60°C