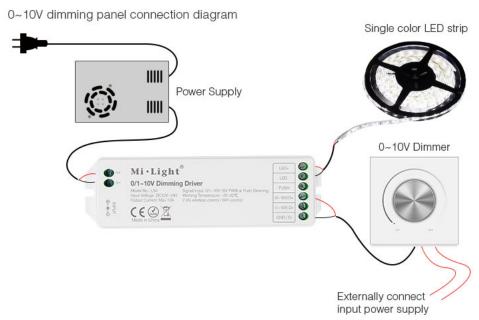

er

| Price         | 23.28 Euro            |
|---------------|-----------------------|
| Availability  | Availability - 3 days |
| Shipping time | 4 days                |
| Number        | 1992                  |
| Manufacturer  | Mi.Light              |

## **Product description**

Product Name: 0/1~10V Dimming Driver

Model No.: LS4

Input Voltage: DC12V~24V Output Current: Max 12A Dimming range: 0~100%

Signal Input: 0/1~10V,10V PWM or Push Dimming

Working Temperature: -20~60°C

Control Distance: 30m













## **Automatic Commands Transmitting Function**

One 0/1~10V Dimming Driver can send the commands from the remote control to another, which makes the control distance limitless. (The distance from one light to another has to be within 30m)









## Installation Diagram







### 10V PWM dimming panel connection diagram



### Push button connection diagram



### Wireless remote control connection diagram



Link/unlink with remote or smartphone