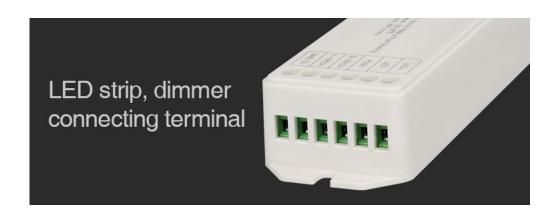

roller - 0/1~10V Dimming Driver

| Price         | 23.28 Euro            |
|---------------|-----------------------|
| Availability  | Availability - 3 days |
| Shipping time | 4 days                |
| Number        | 1992                  |
| Manufacturer  | Mi.Light              |

## **Product description**

Product Name: 0/1~10V Dimming Driver

Model No.: LS4

Input Voltage: DC12V~24V Output Current: Max 12A Dimming range: 0~100%

Signal Input: 0/1~10V,10V PWM or Push Dimming

Working Temperature: -20~60°C

Control Distance: 30m













## **Automatic Commands Transmitting Function**

One 0/1~10V Dimming Driver can send the commands from the remote control to another, which makes the control distance limitless. (The distance from one light to another has to be within 30m)









## Installation Diagram







### 10V PWM dimming panel connection diagram



### Push button connection diagram



### Wireless remote control connection diagram



Link/unlink with remote or smartphone