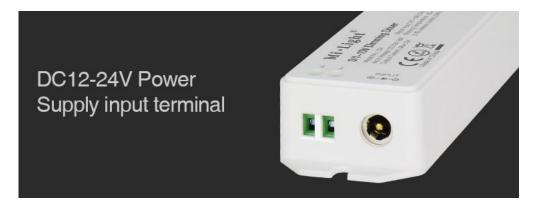

## **Product description**

Product Name: 0/1~10V Dimming Driver

Model No.: LS4

Input Voltage: DC12V~24V Output Current: Max 12A Dimming range: 0~100%

Signal Input: 0/1~10V,10V PWM or Push Dimming

Working Temperature: -20~60°C