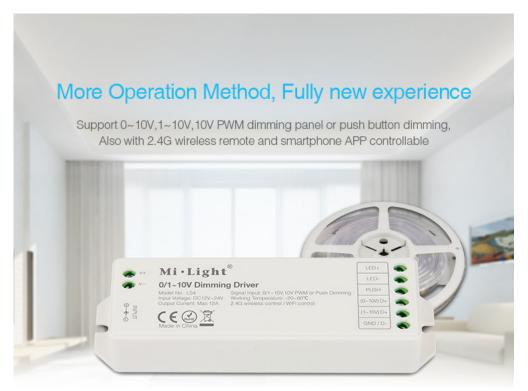

## **Product description**

Product Name: 0/1~10V Dimming Driver

Model No.: LS4

Input Voltage: DC12V~24V Output Current: Max 12A Dimming range: 0~100%

Signal Input: 0/1~10V,10V PWM or Push Dimming

Working Temperature: -20~60°C

Control Distance: 30m