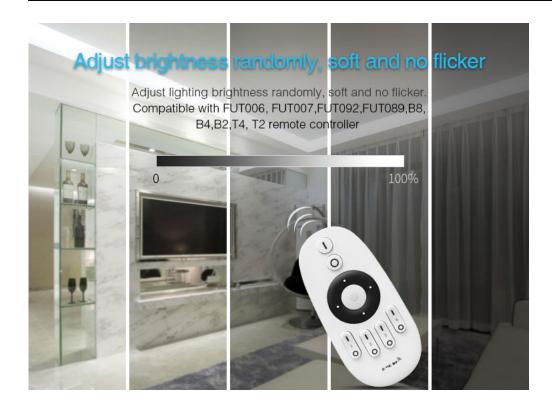

## **Automatic Commands Transmitting Function**

One 0/1~10V Dimming Driver can send the commands from the remote control to another, which makes the control distance limitless. (The distance from one light to another has to be within 30m)