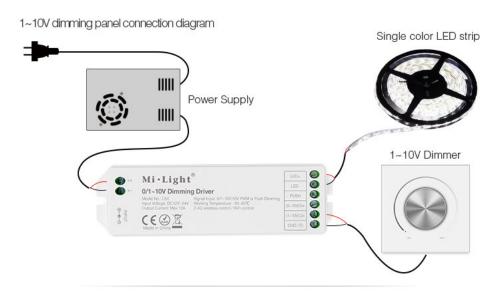

iver

| Price         | 23.28 Euro            |
|---------------|-----------------------|
| Availability  | Availability - 3 days |
| Shipping time | 4 days                |
| Number        | 1992                  |
| Manufacturer  | Mi.Light              |

## **Product description**

Product Name: 0/1~10V Dimming Driver

Model No.: LS4

Input Voltage: DC12V~24V Output Current: Max 12A Dimming range: 0~100%

Signal Input: 0/1~10V,10V PWM or Push Dimming

Working Temperature: -20~60°C

Control Distance: 30m













## **Automatic Commands Transmitting Function**

One 0/1~10V Dimming Driver can send the commands from the remote control to another, which makes the control distance limitless. (The distance from one light to another has to be within 30m)









## Installation Diagram







### 10V PWM dimming panel connection diagram



### Push button connection diagram



### Wireless remote control connection diagram



Link/unlink with remote or smartphone