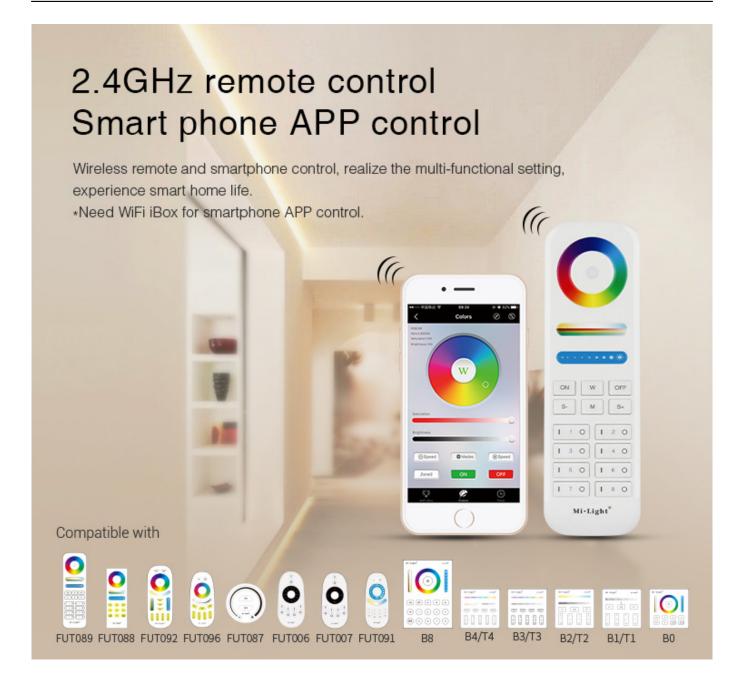

DIN-Rail mounting size: TS-35/7.5 or TS-35/15

Currently, the lighting in the apartment can be controlled using a smartphone. For this purpose, it is enough to reach for the LED dimmer available in our offer. The device is able to work with many different tapes and allows you to conveniently manage the lighting system throughout the apartment. With a smartphone or a dedicated remote control, you can freely change the color or intensity of lighting in a specific space. Our offer also includes many other products that enable lighting control.a