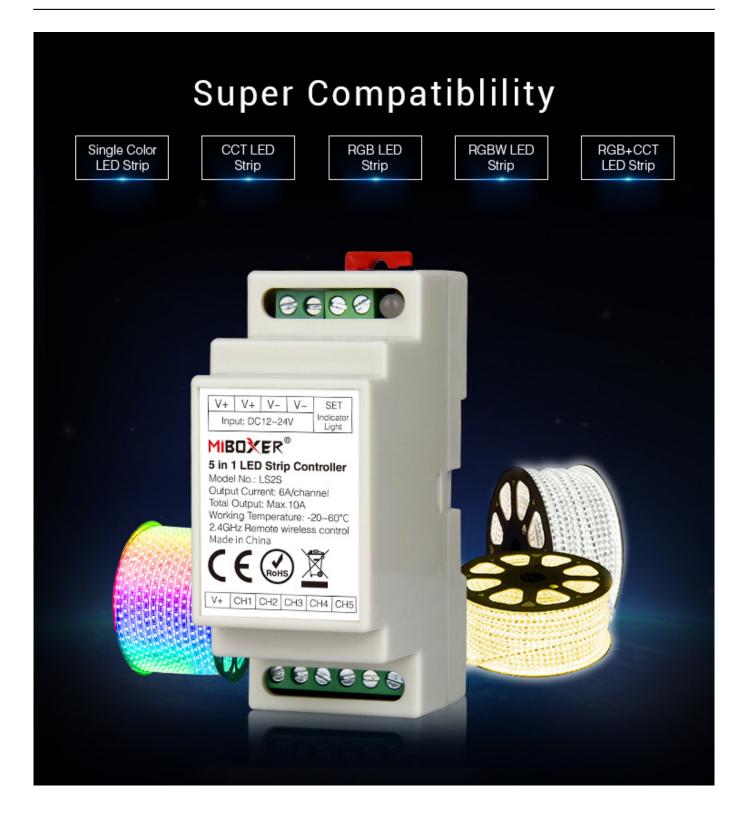

#### **Product description**

**Product Name: 5 in 1 LED Strip Controller (DIN Rail)** 

Model No.: LS2S

Working Voltage: DC12V~24V

Output: 6A/Channel Total Output Max: 10A Work Temperature: -20~60°C

Control Distance: 30m Connection: Common anode