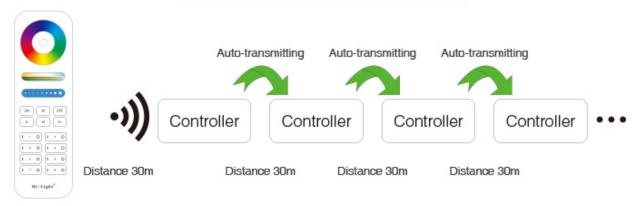

### Auto-transmitting function

One controller can transmit the signals from the remote control to another controller within 30m, as long as there is a strip controller within 30m, the remote control distance can be limitless.