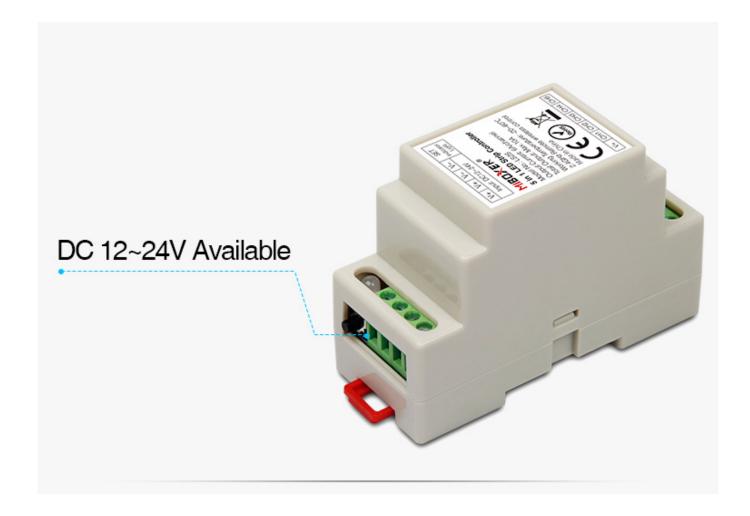

#### **Product description**

**Product Name: 5 in 1 LED Strip Controller (DIN Rail)** 

Model No.: LS2S

Working Voltage: DC12V~24V

Output: 6A/Channel Total Output Max: 10A Work Temperature: -20~60°C

Control Distance: 30m Connection: Common anode