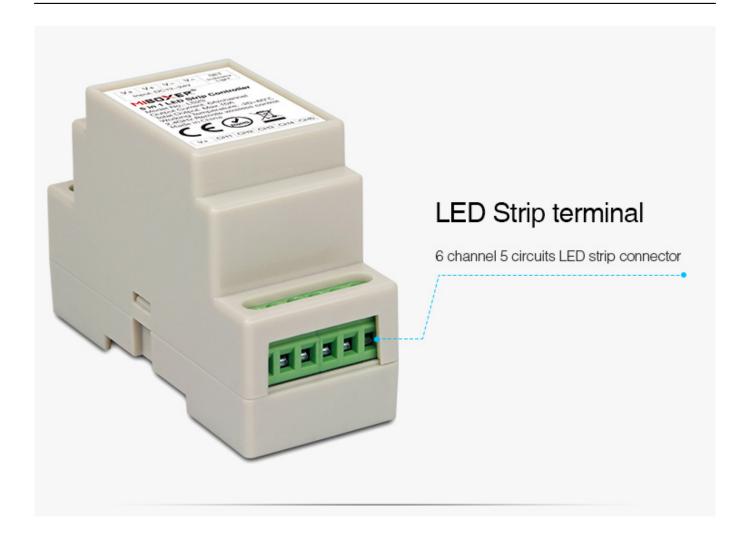

#### **Product description**

**Product Name: 5 in 1 LED Strip Controller (DIN Rail)** 

Model No.: LS2S

Working Voltage: DC12V~24V

Output: 6A/Channel Total Output Max: 10A Work Temperature: -20~60°C

Control Distance: 30m Connection: Common anode