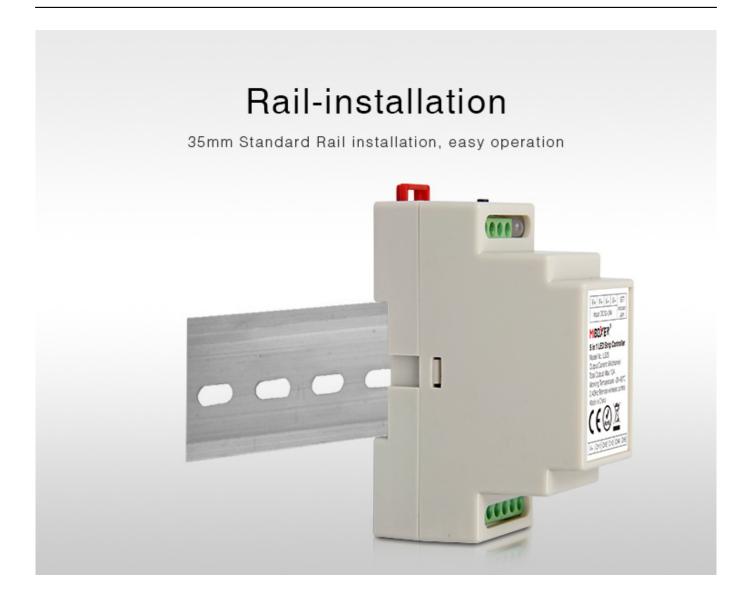

DIN-Rail mounting size: TS-35/7.5 or TS-35/15

Currently, the lighting in the apartment can be controlled using a smartphone. For this purpose, it is enough to reach for the LED dimmer available in our offer. The device is able to work with many different tapes and allows you to conveniently manage the lighting system throughout the apartment. With a smartphone or a dedicated remote control, you can freely change the color or intensity of lighting in a specific space. Our offer also includes many other products that enable lighting control.a