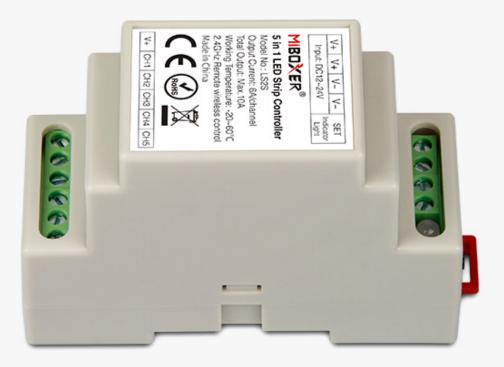

#### **Product description**

**Product Name: 5 in 1 LED Strip Controller (DIN Rail)** 

Model No.: LS2S

Working Voltage: DC12V~24V

Output: 6A/Channel Total Output Max: 10A Work Temperature: -20~60°C

Control Distance: 30m Connection: Common anode