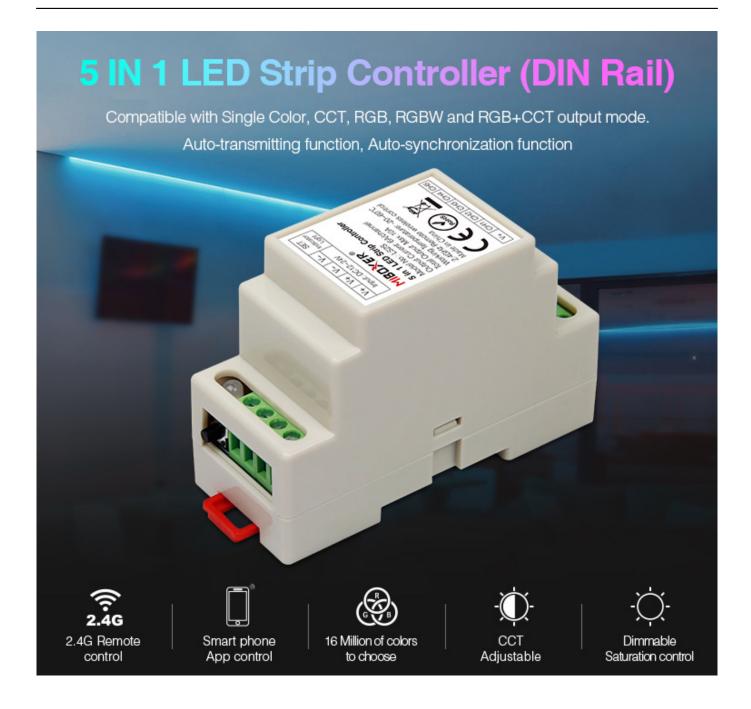

#### **Product description**

**Product Name: 5 in 1 LED Strip Controller (DIN Rail)** 

Model No.: LS2S

Working Voltage: DC12V~24V

Output: 6A/Channel Total Output Max: 10A Work Temperature: -20~60°C

Control Distance: 30m Connection: Common anode

DIN-Rail mounting size: TS-35/7.5 or TS-35/15

Currently, the lighting in the apartment can be controlled using a smartphone. For this purpose, it is enough to reach for the LED dimmer available in our offer. The device is able to work with many different tapes and allows you to conveniently manage the lighting system throughout the apartment. With a smartphone or a dedicated remote control, you can freely change the color or intensity of lighting in a specific space. Our offer also includes many other products that enable lighting control.a