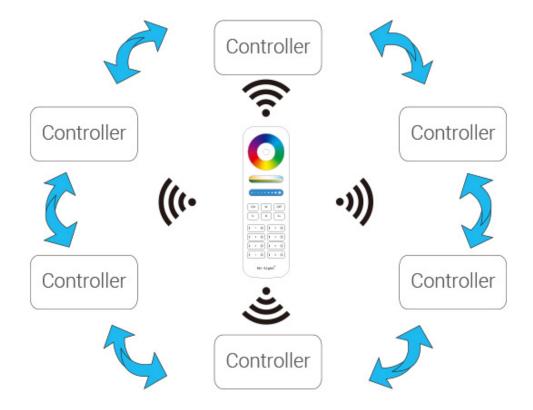

## Auto-synchronization function

Different controllers can work synchronously when they are started at different times, controlled by the same remote, under same dynamic mode and with same speed.