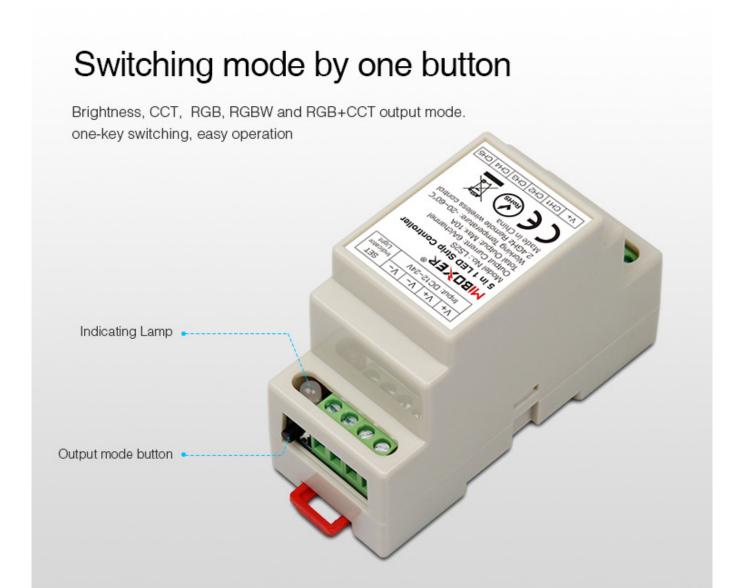

#### **Product description**

**Product Name: 5 in 1 LED Strip Controller (DIN Rail)** 

Model No.: LS2S

Working Voltage: DC12V~24V

Output: 6A/Channel Total Output Max: 10A Work Temperature: -20~60°C

Control Distance: 30m Connection: Common anode

DIN-Rail mounting size: TS-35/7.5 or TS-35/15

Currently, the lighting in the apartment can be controlled using a smartphone. For this purpose, it is enough to reach for the LED dimmer available in our offer. The device is able to work with many different tapes and allows you to conveniently manage the lighting system throughout the apartment. With a smartphone or a dedicated remote control, you can freely change the color or intensity of lighting in a specific space. Our offer also includes many other products that enable lighting control.a

#### PC Housing

Adopt high-end PC housing with best quality