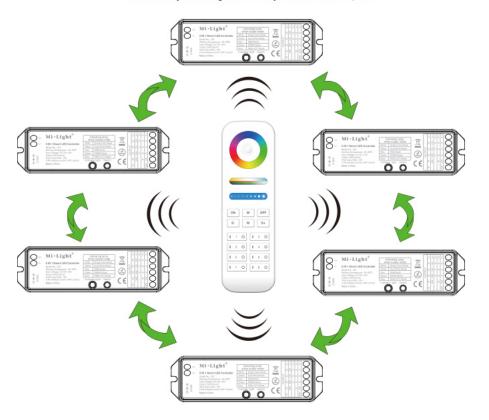

## **Auto-synchronization**

When the two or more controllers controlled by one remote, it will be auto synchronizing in the same dynamic mode, same speed.