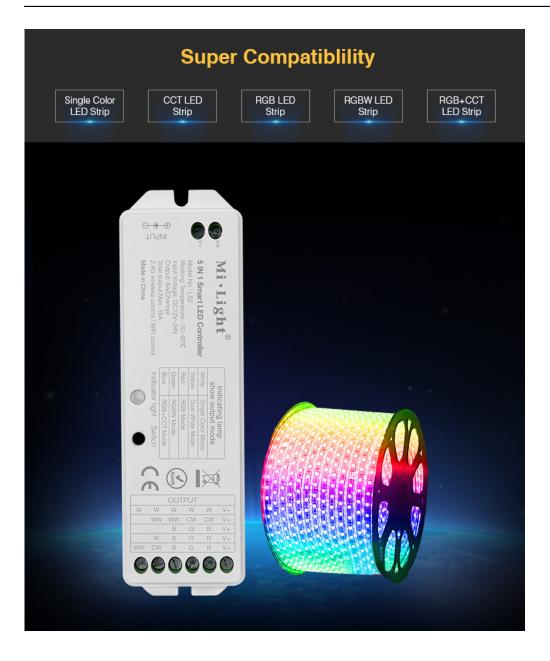

## **Product description**

Product Name: 5 IN 1 Smart LED Controller

Model No.: LS2

Voltage: DC12V/24V

Output: Max. 6A/Channel, Total output Max.15A

Size: 142\*38\*23mm

Currently, the lighting in the apartment can be controlled using a smartphone. For this purpose, it is enough to reach for the LED dimmer available in our offer. The device is able to work with many different tapes and allows you to conveniently manage the lighting system throughout the apartment. With a smartphone or a dedicated remote control, you can freely change the color or intensity of lighting in a specific space. Our offer also includes many other products that enable lighting control.a