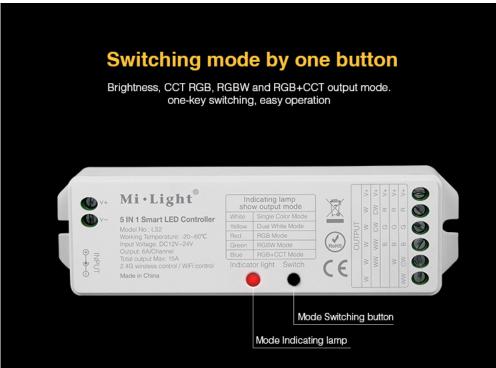

## **Product description**

Product Name: 5 IN 1 Smart LED Controller

Model No.: LS2

Voltage: DC12V/24V

Output: Max. 6A/Channel, Total output Max.15A

Size: 142\*38\*23mm

Currently, the lighting in the apartment can be controlled using a smartphone. For this purpose, it is enough to reach for the LED dimmer available in our offer. The device is able to work with many different tapes and allows you to conveniently manage the lighting system throughout the apartment. With a smartphone or a dedicated remote control, you can freely change the color or intensity of lighting in a specific space. Our offer also includes many other products that enable lighting control.a