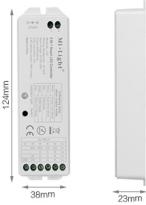

## **Product description**

Product Name: 5 IN 1 Smart LED Controller

Model No.: LS2

Voltage: DC12V/24V

Output: Max. 6A/Channel, Total output Max.15A

Size: 142\*38\*23mm

Currently, the lighting in the apartment can be controlled using a smartphone. For this purpose, it is enough to reach for the LED dimmer available in our offer. The device is able to work with many different tapes and allows you to conveniently manage the lighting system throughout the apartment. With a smartphone or a dedicated remote control, you can freely change the color or intensity of lighting in a specific space. Our offer also includes many other products that enable lighting control.a