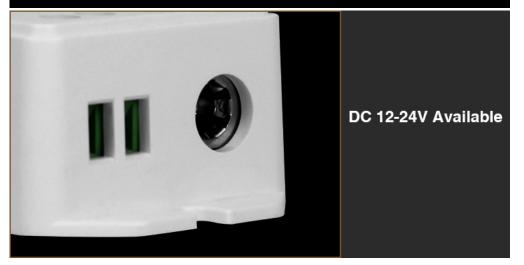

## **Product description**

Product Name: 5 IN 1 Smart LED Controller

Model No.: LS2

Voltage: DC12V/24V

Output: Max. 6A/Channel, Total output Max.15A

Size: 142\*38\*23mm

Currently, the lighting in the apartment can be controlled using a smartphone. For this purpose, it is enough to reach for the LED dimmer available in our offer. The device is able to work with many different tapes and allows you to conveniently manage the lighting system throughout the apartment. With a smartphone or a dedicated remote control, you can freely change the color or intensity of lighting in a specific space. Our offer also includes many other products that enable lighting control.a