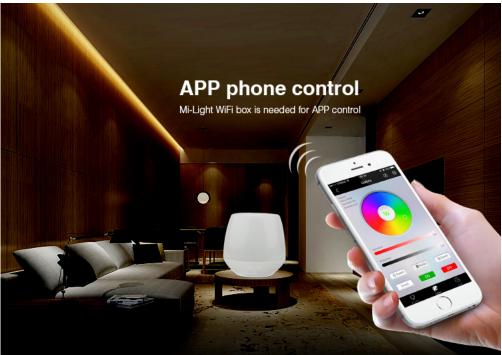

## **Product description**

Product Name: 5 IN 1 Smart LED Controller

Model No.: LS2

Voltage: DC12V/24V

Output: Max. 6A/Channel, Total output Max.15A

Size: 142\*38\*23mm

Currently, the lighting in the apartment can be controlled using a smartphone. For this purpose, it is enough to reach for the LED dimmer available in our offer. The device is able to work with many different tapes and allows you to conveniently manage the lighting system throughout the apartment. With a smartphone or a dedicated remote control, you can freely change the color or intensity of lighting in a specific space. Our offer also includes many other products that enable lighting control.a