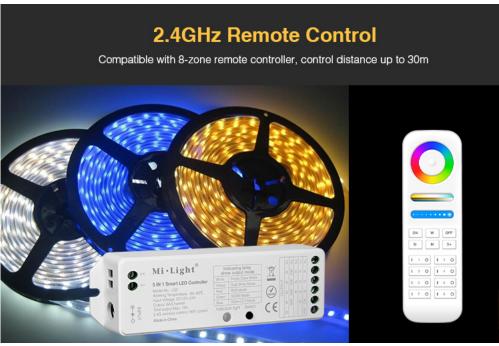

## **Auto-transmitting function**

Controllers can send the commands from the remote control to another, which makes the control distance limitless. (The distance from one light to another has to be within 30m)