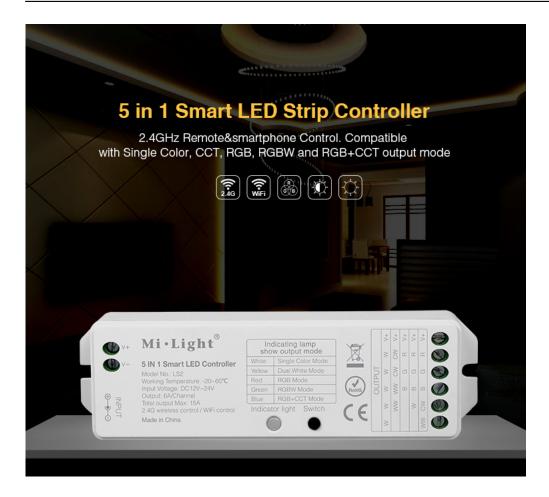

## **Product description**

Product Name: 5 IN 1 Smart LED Controller

Model No.: LS2

Voltage: DC12V/24V

Output: Max. 6A/Channel, Total output Max.15A

Size: 142\*38\*23mm

Currently, the lighting in the apartment can be controlled using a smartphone. For this purpose, it is enough to reach for the LED dimmer available in our offer. The device is able to work with many different tapes and allows you to conveniently manage the lighting system throughout the apartment. With a smartphone or a dedicated remote control, you can freely change the color or intensity of lighting in a specific space. Our offer also includes many other products that enable lighting control.a