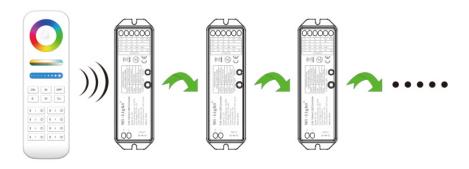

## **Auto-transmitting function**

Controllers can send the commands from the remote control to another, which makes the control distance limitless. (The distance from one light to another has to be within 30m)