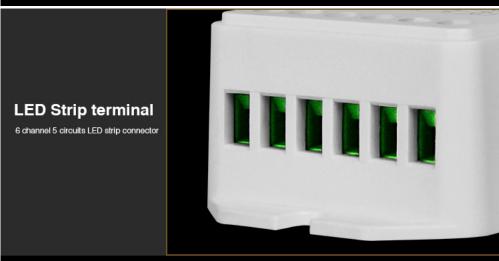

## **Product description**

Product Name: 5 IN 1 Smart LED Controller

Model No.: LS2

Voltage: DC12V/24V

Output: Max. 6A/Channel, Total output Max.15A

Size: 142\*38\*23mm

Currently, the lighting in the apartment can be controlled using a smartphone. For this purpose, it is enough to reach for the LED dimmer available in our offer. The device is able to work with many different tapes and allows you to conveniently manage the lighting system throughout the apartment. With a smartphone or a dedicated remote control, you can freely change the color or intensity of lighting in a specific space. Our offer also includes many other products that enable lighting control.a