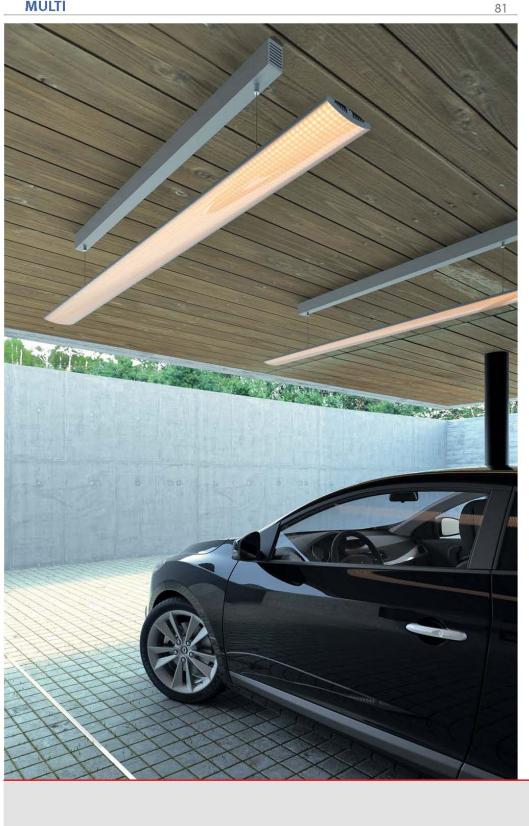

#### MULTI

#### ZAWIESZKI / FASTENERS / BEFESTIGUNGEN

zawieszka wzdłużna do boxu zasilania Longitudina I Fastener for BOX Profile Längsbefestigung für BOX Profil

Zawieszka wzdłużna do kartongipsu Fastener for drywall ceiling Befestigung für Trockenbaudecke