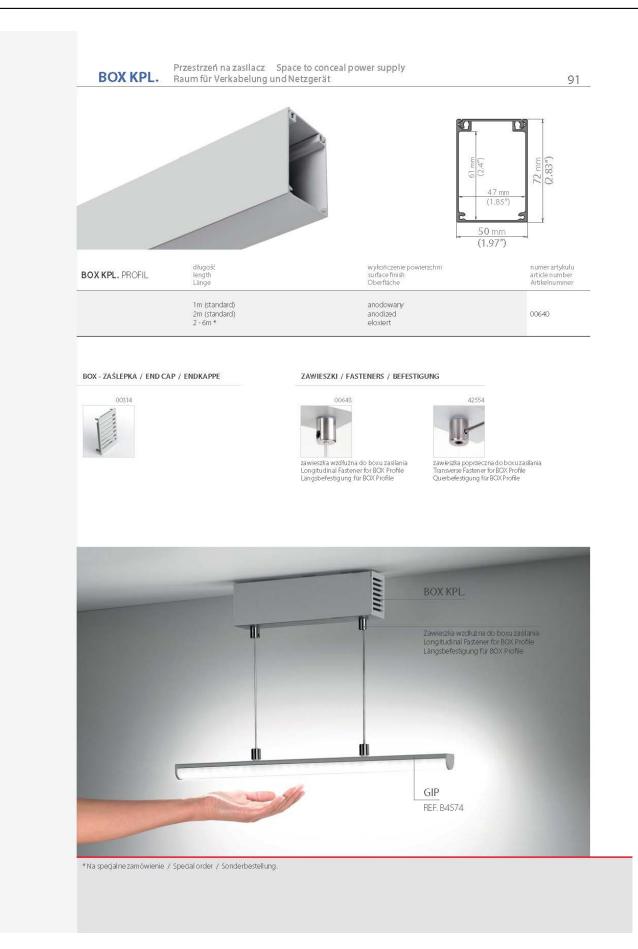

#### ZAWIESZKI / FASTENERS / BEFESTIGUNGEN

#### ZAWIESZKI / FASTENERS / BEFESTIGUNGEN

zawieszka wzdłużna do boxu zasilania Longitudina I Fastener for BOX Profile Längsbefestigung für BOX Profil

Zawieszka wzdłużna do kartongipsu Fastener for drywall ceiling Befestigung für Trockenbaudecke