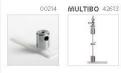

# MULTI 80 Zawieszka MULTI Fastener MULTI Befestigung MULTI REF. 00214 Zawieszka wzdłużna do kartongipsu Fastener for drywall ceiling Befestigung für Trockenbaudecken REF. 1559 MULTI B MULTI B Zaślepka MULTI End cap MULTI Endkappen MULTI IIIII REF. 00805 Û MULTI A liin L Osłonka MULTI Cover MULTI Abdeckung MULTI REF. 00428