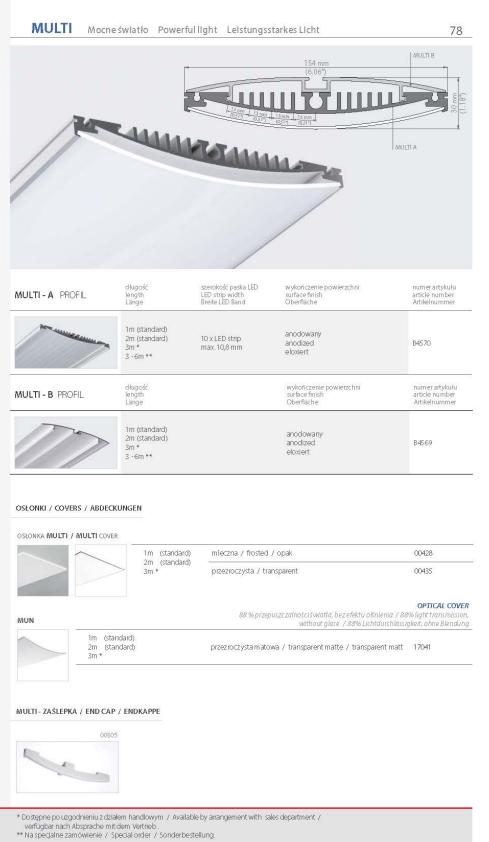

#### MULTI

# MULTI 80 Zawieszka MULTI Fastener MULTI Befestigung MULTI REF. 00214 Zawieszka wzdłużna do kartongipsu Fastener for drywall ceiling Befestigung für Trockenbaudecken REF. 1559 MULTI B MULTI B Zaślepka MULTI End cap MULTI Endkappen MULTI IIIII REF. 00805 Û MULTI A liin L Osłonka MULTI Cover MULTI Abdeckung MULTI REF. 00428