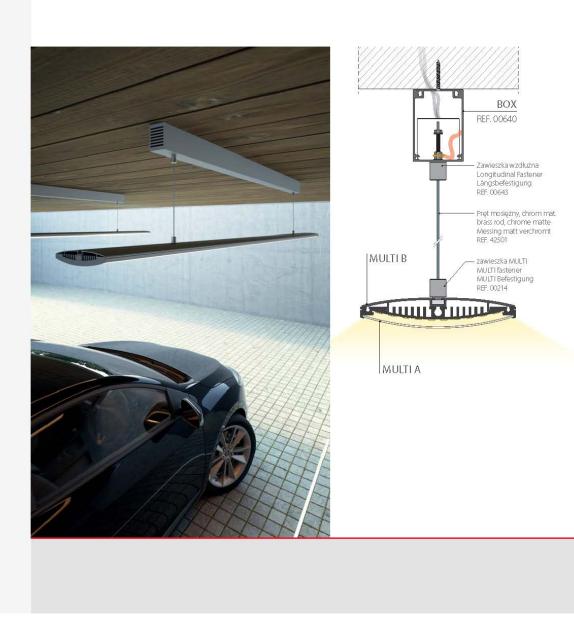

#### ZAWIESZKI / FASTENERS / BEFESTIGUNGEN

zawieszka wzdłużna do boxu zasilania Longitudina I Fastener for BOX Profile Längsbefestigung für BOX Profil

Zawieszka wzdłużna do kartongipsu Fastener for drywall ceiling Befestigung für Trockenbaudecke

# MULTI 80 Zawieszka MULTI Fastener MULTI Befestigung MULTI REF. 00214 Zawieszka wzdłużna do kartongipsu Fastener for drywall ceiling Befestigung für Trockenbaudecken REF. 1559 MULTI B MULTI B Zaślepka MULTI End cap MULTI Endkappen MULTI IIIII REF. 00805 Û MULTI A liin L Osłonka MULTI Cover MULTI Abdeckung MULTI REF. 00428