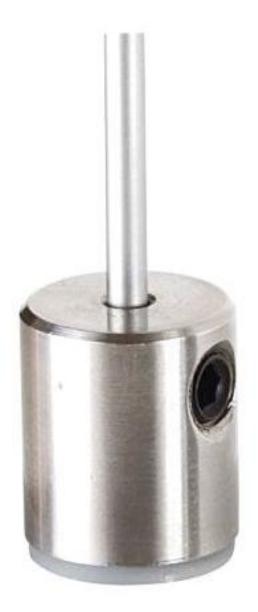

### Product description

Longitudinal Fastener for BOX Profile - 00643

#### ZAWIESZKI / FASTENERS / BEFESTIGUNGEN

zawieszka wzdłużna do boxu zasilania Longitudina I Fastener for BOX Profile Längsbefestigung für BOX Profil

Zawieszka wzdłużna do kartongipsu Fastener for drywall ceiling Befestigung für Trockenbaudecke