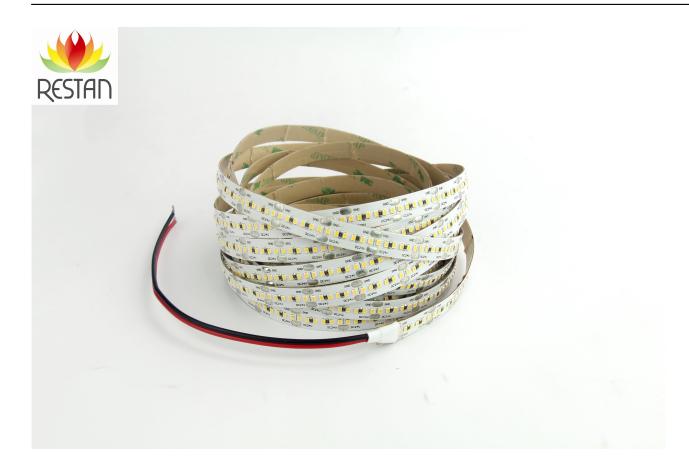

## **Product description**

LED strip based on G2216-1500 diode is characterized by a very high density of diodes - density 6 led / 2cm. The distance between the diodes is less than 5mm. The density of the diodes creates the effect of the light line even when using the LED strip in very shallow profiles, eg in the  $\frac{OPAC-30}{OPAC-30}$  model, which is often desired in many lighting applications. Thanks to the high luminous power  $\sim 1500 \text{lm}$  / 1m, the led strip G2216-150 can be used as the main lighting. However, it should be remembered that tapes of this power require heat removal and thus the use of an aluminum profile that will provide cooling and guarantee a long life. The G2216-1500 tape is adapted to a constant voltage of 24V so that it is resistant to voltage drops.

## Advantages:

- very high luminous efficiency
- very high density of 300 led / 1m (1500 led to 5m 1 roll)
- high color rendering (CRI> 90)
- high repeatability
- wide operating temperature range -20  $^{\circ}$  C to +40  $^{\circ}$  C
- very long life of 26,000 hours \*\*
- double-sided laminate that guarantees stable power supply
- possibility of cutting every 6 LEDs (2 cm)
- the possibility of connecting tapes with each other
- safe power supply voltage