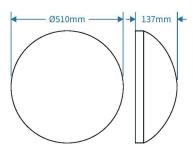

# LED overhead lights - MARCELINA - 36 W

| Price         | 62.09 Euro |
|---------------|------------|
| Availability  | Available  |
| Shipping time | 4 days     |
| Number        | 1840       |
| Manufacturer  | SMART      |

#### **Product description**

Power Rating: 36W

Rated voltage: 230V ~ 50Hz Color temperature: 4000K Light color: natural white Nominal life: 25 000h Lumen maintenance factor light at the end of the nominal

shelf life: ≥80%

Beam angle of light: 180 ° Number of LEDs: 72 Type of LED: SMD 5730 Degree of protection: IP20

Protection class: I

Color rendering index (Ra): ≥80

Power factor:> 0.5

The optimum operating conditions: -20  $^{\circ}$  C  $\sim$  + 40  $^{\circ}$  C

Maximum housing temperature: 70 ° C

Ignition time: 0.2s

The number of cycles on / off:  $100\ 000x$ 

Warm-up time to 60% of:  $\leq$ 0,1s