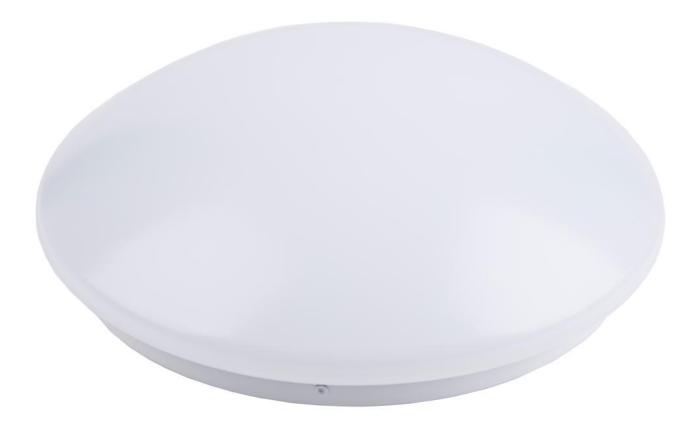

# LED overhead lights - MARCELINA - 36 W

| Price         | 62.09 Euro |
|---------------|------------|
| Availability  | Available  |
| Shipping time | 4 days     |
| Number        | 1840       |
| Manufacturer  | SMART      |

#### **Product description**

Power Rating: 36W

Rated voltage: 230V ~ 50Hz Color temperature: 4000K Light color: natural white Nominal life: 25 000h Lumen maintenance factor light at the end of the nominal

### **PLAFONIERA MARCELINA LED 36W**

UWAGA! Lampa nie jest przeznaczona do oświetlenia akcentowego.