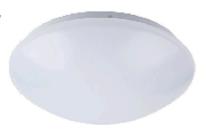

# LED overhead lights - MARCELINA - 36 W

| Price         | 62.09 Euro |
|---------------|------------|
| Availability  | Available  |
| Shipping time | 4 days     |
| Number        | 1840       |
| Manufacturer  | SMART      |

#### **Product description**

Power Rating: 36W

Rated voltage: 230V ~ 50Hz Color temperature: 4000K Light color: natural white Nominal life: 25 000h Lumen maintenance factor light at the end of the nominal

### **PLAFONIERA MARCELINA LED 36W**

UWAGA! Lampa nie jest przeznaczona do oświetlenia akcentowego.

#### Specyfikacja techniczna

Moc znamionowa: 36W 230V ~50Hz Napięcie znamionowe: Temperatura barwowa: 4000K naturalny biały Barwa światła: Nominalny okres trwałości: 25 000h

Współczynnik zachowania strumienia