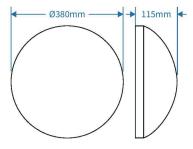

### **Product description**

Power Rating: 24W

Rated voltage: 230V ~ 50Hz Color temperature: 4000K Light color: natural white Nominal life: 25 000h Lumen maintenance factor light at the end of the nominal

shelf life: ≥80%

Beam angle of light: 180 ° Number of LEDs: 48 Type of LED: SMD 5730 Degree of protection: IP20

Protection class: I

Color rendering index (Ra): ≥80

Power factor:> 0.5

The optimum operating conditions: -20  $^{\circ}$  C  $\sim$  + 40  $^{\circ}$  C