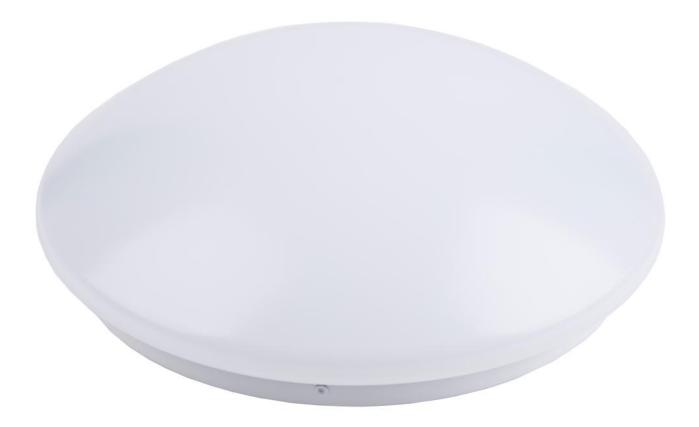

Link to the product: https://stair-lighting.com/led-overhead-lights-marcelina-24-w-p-1839.html



## LED overhead lights - MARCELINA - 24 W

### **Product description**

Power Rating: 24W

Rated voltage: 230V ~ 50Hz Color temperature: 4000K Light color: natural white Nominal life: 25 000h Lumen maintenance factor light at the end of the nominal

shelf life: ≥80%

Beam angle of light: 180 ° Number of LEDs: 48 Type of LED: SMD 5730 Degree of protection: IP20

Protection class: I

Color rendering index (Ra): ≥80

Power factor:> 0.5

The optimum operating conditions: -20  $^{\circ}$  C  $\sim$  + 40  $^{\circ}$  C

Maximum housing temperature: 70 ° C

Ignition time: 0.2s

The number of cycles on / off:  $100\ 000x$ 

Warm-up time to 60% of:  $\leq$ 0,1s







# **OPRAWY WEWNĘTRZNE**

PLAFONIERY LED

### **PLAFONIERA MARCELINA LED 24W**

























#### Specyfikacja techniczna

Moc znamionowa: 24W 230V ~50Hz Napięcie znamionowe: Temperatura barwowa: 4000K naturalny biały Barwa światła: Nominalny okres trwałości: 25 000h

Współczynnik zachowania strumienia

świetlnego na zakończenie nominalnego generated by the shopGold okresu trwatości: ≥80% Kąt promieniowania światła: 180° Ilość diod: 48 **SMD 5730** Rodzaj diod: