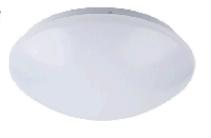

s-marcelina-24-w-p-1839.html



## LED overhead lights - MARCELINA - 24 W

### **Product description**

Power Rating: 24W

Rated voltage: 230V ~ 50Hz Color temperature: 4000K Light color: natural white Nominal life: 25 000h Lumen maintenance factor light at the end of the nominal

shelf life: ≥80%

Beam angle of light: 180 ° Number of LEDs: 48 Type of LED: SMD 5730 Degree of protection: IP20

Protection class: I

Color rendering index (Ra): ≥80

Power factor:> 0.5

The optimum operating conditions: -20  $^{\circ}$  C  $\sim$  + 40  $^{\circ}$  C

Maximum housing temperature: 70 ° C

Ignition time: 0.2s

The number of cycles on / off:  $100\ 000x$ 

Warm-up time to 60% of:  $\leq$ 0,1s







# **OPRAWY WEWNĘTRZNE**

PLAFONIERY LED

### **PLAFONIERA MARCELINA LED 24W**

























#### Specyfikacja techniczna

Moc znamionowa: 24W 230V ~50Hz Napięcie znamionowe: Temperatura barwowa: 4000K naturalny biały Barwa światła: Nominalny okres trwałości: 25 000h

Współczynnik zachowania strumienia

świetlnego na zakończenie nominalnego generated by the shopGold okresu trwatości: ≥80% Kąt promieniowania światła: 180° Ilość diod: 48 **SMD 5730** Rodzaj diod: