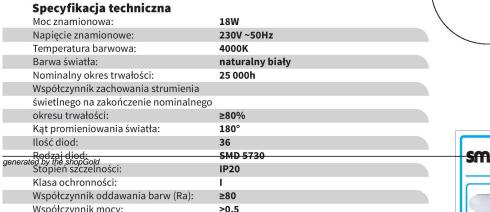

#### Product description

Power Rating: 18W Rated voltage: 230V ~ 50Hz Color temperature: 4000K Light color: natural white Nominal life: 25 000h Lumen maintenance factor light at the end of the nominal shelf life: ≥80% Beam angle of light: 180 ° Number of LEDs: 36 Type of LED: SMD 5730 Degree of protection: IP20 Protection class: I Color rendering index (Ra): ≥80 Power factor:> 0.5 The optimum operating conditions: -20  $^{\circ}$  C  $\sim$  + 40  $^{\circ}$  C Maximum housing temperature: 70 ° C Ignition time: 0.2s The number of cycles on / off: 100 000x Warm-up time to 60% of: ≤0,1s