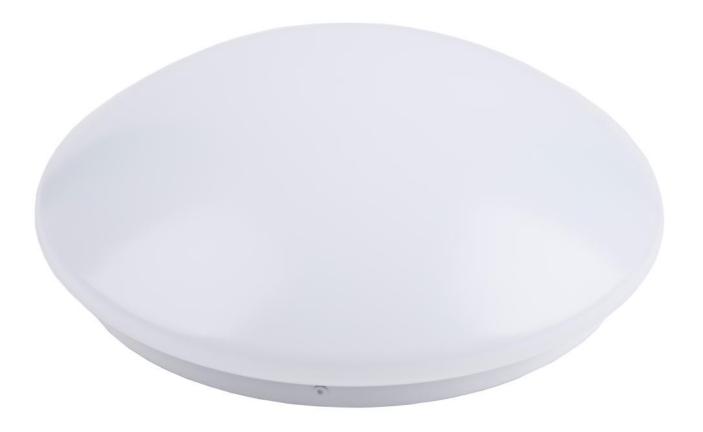

ARCELINA - 18 W

| Price         | 24.83 Euro |
|---------------|------------|
| Availability  | Available  |
| Shipping time | 4 days     |
| Number        | 1838       |
| Manufacturer  | SMART      |

#### Product description

Power Rating: 18W Rated voltage: 230V ~ 50Hz Color temperature: 4000K Light color: natural white Nominal life: 25 000h Lumen maintenance factor light at the end of the nominal shelf life: ≥80% Beam angle of light: 180 ° Number of LEDs: 36 Type of LED: SMD 5730 Degree of protection: IP20 Protection class: I Color rendering index (Ra): ≥80 Power factor:> 0.5 The optimum operating conditions: -20  $^{\circ}$  C  $\sim$  + 40  $^{\circ}$  C Maximum housing temperature: 70 ° C Ignition time: 0.2s The number of cycles on / off: 100 000x Warm-up time to 60% of: ≤0,1s







### **OPRAWY WEWNĘTRZNE**

PLAFONIERY LED

## **PLAFONIERA MARCELINA LED 18W**



#### UWAGA! Lampa nie jest przeznaczona do oświetlenia akcentowego.







| 6000 | <b>r h</b> ®                        |
|------|-------------------------------------|
| SIIM | EAN-13 5902216192188                |
|      | W skład oprawy<br>wchodzą wbudowane |