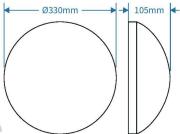

#### Product description

Power Rating: 18W Rated voltage: 230V ~ 50Hz Color temperature: 4000K Light color: natural white Nominal life: 25 000h Lumen maintenance factor light at the end of the nominal shelf life: ≥80% Beam angle of light: 180 ° Number of LEDs: 36 Type of LED: SMD 5730 Degree of protection: IP20 Protection class: I Color rendering index (Ra): ≥80 Power factor:> 0.5 The optimum operating conditions: -20  $^{\circ}$  C  $\sim$  + 40  $^{\circ}$  C Maximum housing temperature: 70 ° C Ignition time: 0.2s The number of cycles on / off: 100 000x Warm-up time to 60% of: ≤0,1s