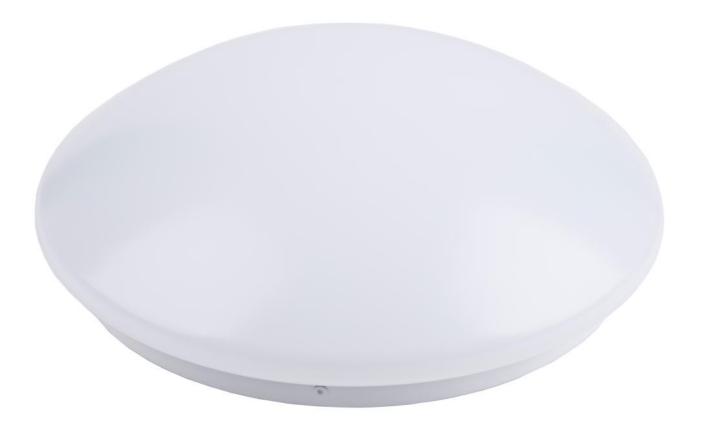

LINA - 12 W

| Price         | 21.73 Euro |
|---------------|------------|
| Availability  | Available  |
| Shipping time | 4 days     |
| Number        | 1837       |
| Manufacturer  | SMART      |

#### **Product description**

Power Rating: 12W Rated voltage: 230V ~ 50Hz Color temperature: 4000K Light color: natural white Nominal life: 25 000h Lumen maintenance factor light at the end of the nominal shelf life: ≥80% Beam angle of light: 180 ° Number of LEDs: 24 Type of LED: SMD 5730 Degree of protection: IP20 Protection class: I Color rendering index (Ra): ≥80 Power factor:> 0.5 The optimum operating conditions: -20  $^{\circ}$  C  $\sim$  + 40  $^{\circ}$  C Maximum housing temperature: 70 ° C Ignition time: 0.2s The number of cycles on / off: 100 000x Warm-up time to 60% of: ≤0,1s







### **OPRAWY WEWNĘTRZNE**

PLAFONIERY LED

## PLAFONIERA MARCELINA LED 12W



#### UWAGA! Lampa nie jest przeznaczona do oświetlenia akcentowego.







| Smart <sup>®</sup> FAN-13 5902216192164 |                                     |
|-----------------------------------------|-------------------------------------|
|                                         | EAN-13 5902216192164                |
|                                         | W skład oprawy<br>wchodzą wbudowane |