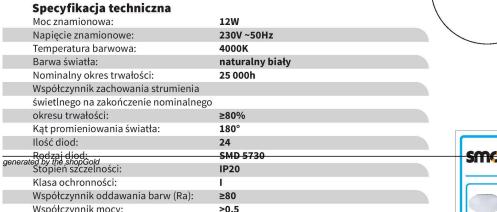

#### **Product description**

Power Rating: 12W Rated voltage: 230V ~ 50Hz Color temperature: 4000K Light color: natural white Nominal life: 25 000h Lumen maintenance factor light at the end of the nominal shelf life: ≥80% Beam angle of light: 180 ° Number of LEDs: 24 Type of LED: SMD 5730 Degree of protection: IP20 Protection class: I Color rendering index (Ra): ≥80 Power factor:> 0.5 The optimum operating conditions: -20  $^{\circ}$  C  $\sim$  + 40  $^{\circ}$  C Maximum housing temperature: 70 ° C Ignition time: 0.2s The number of cycles on / off: 100 000x Warm-up time to 60% of: ≤0,1s