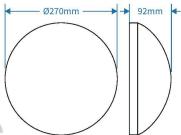

#### **Product description**

Power Rating: 12W Rated voltage: 230V ~ 50Hz Color temperature: 4000K Light color: natural white Nominal life: 25 000h Lumen maintenance factor light at the end of the nominal shelf life: ≥80% Beam angle of light: 180 ° Number of LEDs: 24 Type of LED: SMD 5730 Degree of protection: IP20 Protection class: I Color rendering index (Ra): ≥80 Power factor:> 0.5 The optimum operating conditions: -20  $^{\circ}$  C  $\sim$  + 40  $^{\circ}$  C Maximum housing temperature: 70 ° C Ignition time: 0.2s The number of cycles on / off: 100 000x Warm-up time to 60% of: ≤0,1s