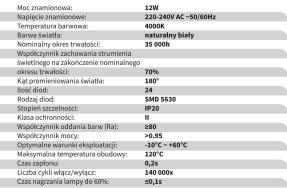

## **Product description**

Rated power: 12W

Rated voltage: AC 220-240 V  $\sim$  50/60 Hz

Color temperature: 4000K Light color: natural white Nominal life time: 35 000h Lumen Maintenance Factor Light at the end of the nominal

shelf life: 70%

Beam angle of light: 180 ° Number of LEDs: 24 LED type: SMD 5630 Degree of protection: IP20 Class of protection: II

Coefficient of color rendering index (Ra): ≥80

Power factor:> 0.95

Optimum operating conditions: -10 ° C ~ + 60 ° C

Maximum housing temperature: 120 ° C

Starting time: 0.2s

Number of cycles on / off: 140 000x Heating time to 60% of:  $\leq$ 0,1s