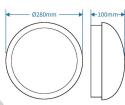

#### Budowa

| Obudowa:       | metal           |  |
|----------------|-----------------|--|
| Kolor obudowy: | biały           |  |
| Klosz:         | szkło (mleczny) |  |
| Waga:          | 0.8kg           |  |