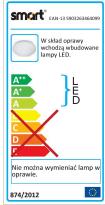

|                 | Nie można wymieniać lamp w<br>oprawie. |  |
|-----------------|----------------------------------------|--|
|                 | 874/2012                               |  |
| nnik<br>rw [Ra] | romieniowania światta (*)              |  |