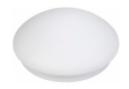

# LED overhead lights - Joanna - 12W

| Price         | 44.70 Euro |
|---------------|------------|
| Availability  | Available  |
| Shipping time | 4 days     |
| Number        | 1226       |
| Manufacturer  | SMART      |

#### Budowa

| Obudowa:       | metal           |  |
|----------------|-----------------|--|
| Kolor obudowy: | biały           |  |
| Klosz:         | szkło (mleczny) |  |
| Waga:          | 0.8kg           |  |