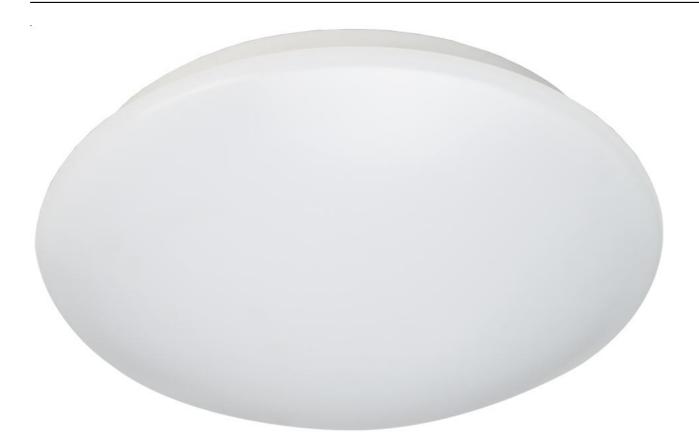

| 19.25 Euro |
|---------------|------------|
| Availability  | Available  |
| Shipping time | 4 days     |
| Number        | 1836       |
| Manufacturer  | SMART      |

## **Product description**

Power Rating: 20W

Rated voltage: 230V ~ 50Hz Color temperature: 4000K Light color: natural white Nominal life: 30 000h Lumen maintenance factor light at the end of the nominal

shelf life: ≥80%

Beam angle of light: 120 ° Number of LEDs: 108 Type of LED: SMD 2835 Degree of protection: IP20 Class of protection: II

Color rendering index (Ra): ≥80

Power factor:> 0.9

The optimum operating conditions: -15  $^{\circ}$  C  $\sim$  + 65  $^{\circ}$  C

Maximum housing temperature: 35 ° C

Ignition time: 0.2s

The number of cycles on / off:  $120\ 000x$ 

Warm-up time to 60% of:  $\leq$ 0,1s







# **OPRAWY WEWNĘTRZNE**

## **PLAFONIERA ALINA LED 20W**

























### Specyfikacja techniczna

Rodzaj diod: generated by the shopGold Stopień szczelności:

Klasa ochronności:

Współczynnik mocy:

Współczynnik oddawania barw (Ra):

| Moc znamionowa:     |                    | 20W             |  |
|---------------------|--------------------|-----------------|--|
| Napięcie znamionov  | ve:                | 230V ~50Hz      |  |
| Temperatura barwo   | wa:                | 4000K           |  |
| Barwa światła:      |                    | naturalny biały |  |
| Nominalny okres trv | vałości:           | 30 000h         |  |
| Współczynnik zacho  | wania strumienia   |                 |  |
| świetlnego na zakoń | czenie nominalnego |                 |  |
| okresu trwałości: