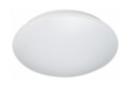

Link to the product: https://stair-lighting.com/led-overhead-lights-alina-20-w-p-1836.html



# LED overhead lights - ALINA - 20 W

| Price         | 19.25 Euro |
|---------------|------------|
| Availability  | Available  |
| Shipping time | 4 days     |
| Number        | 1836       |
| Manufacturer  | SMART      |

## **Product description**

Power Rating: 20W

Rated voltage: 230V ~ 50Hz Color temperature: 4000K Light color: natural white Nominal life: 30 000h Lumen maintenance factor light at the end of the nominal

shelf life: ≥80%

Beam angle of light: 120 ° Number of LEDs: 108 Type of LED: SMD 2835 Degree of protection: IP20 Class of protection: II

Color rendering index (Ra): ≥80

Power factor:> 0.9

The optimum operating conditions: -15  $^{\circ}$  C  $\sim$  + 65  $^{\circ}$  C

Maximum housing temperature: 35 ° C

Ignition time: 0.2s

The number of cycles on / off:  $1