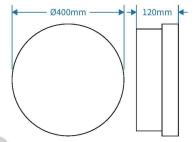

## **Product description**

Power Rating: 20W

Rated voltage: 230V ~ 50Hz Color temperature: 4000K Light color: natural white Nominal life: 30 000h Lumen maintenance factor light at the end of the nominal

shelf life: ≥80%

Beam angle of light: 120 ° Number of LEDs: 108 Type of LED: SMD 2835 Degree of protection: IP20 Class of protection: II

Color rendering index (Ra): ≥80

Power factor:> 0.9

The optimum operating conditions: -15  $^{\circ}$  C  $\sim$  + 65  $^{\circ}$  C