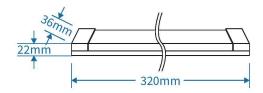

#### **Budowa**

| Obudowa:                            | PCV       |  |
|-------------------------------------|-----------|--|
| Kolor obudowy:                      | biały     |  |
| generated by the shopGold<br>Klosz: | szkło     |  |
| Zasilacz:                           | wbudowany |  |
| Waga:                               | 110g      |  |
|                                     |           |  |