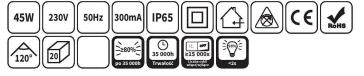

### Product description

Rated power: 45W

#### Specyfikacja techniczna

| Moc:                                                                                                                         | 45W                       |
|------------------------------------------------------------------------------------------------------------------------------|---------------------------|
| Napięcie znamionowe:                                                                                                         | 230V ~50Hz                |
| Strumień świetlny:                                                                                                           | 4500 lm                   |
| Skuteczność świetlna:                                                                                                        | 100 lm/W                  |
| Temperatura barwowa:                                                                                                         | 4000K                     |
| Barwa światła:                                                                                                               | naturalny biały           |
| Współczynnik zachowania strumienia świetlnego<br>na zakończenie nominalnego okresu trwałości:<br>Kąt promieniowania światła: | ≥80%<br>120°              |
| Współczynnik oddawania barw (Ra):                                                                                            | ≥80                       |
| Współczynnik mocy:                                                                                                           | >0.9                      |
| Ilość / rodzaj diod LED:                                                                                                     | 108 / SMD 2835            |
| Stopień szczelności:                                                                                                         | IP65                      |
| Klasa ochronności:                                                                                                           | Ш                         |
| Optymalne warunki eksploatacji:                                                                                              | -20°C ~ +45°C             |
| Maksymalna temperatura obudowy:                                                                                              | 70°C                      |
| Czas zapłonu:                                                                                                                | <0,5s                     |
| Nominalny okres trwałości:                                                                                                   | 35 000h                   |
| Liczba cykli włącz/wyłącz:                                                                                                   | ≥15 000x                  |
| Czas nagrzania lampy do 95%:                                                                                                 | <2s                       |
| Budowa                                                                                                                       |                           |
| Obudowa / Osłona:                                                                                                            | plastik / PC              |
| Kolor obudowy:<br>Wymiary produktu:                                                                                          | biały<br>1596mm*61mm*56mm |
| Waga produktu:                                                                                                               | 1596mm 61mm 56mm          |
| 0                                                                                                                            |                           |