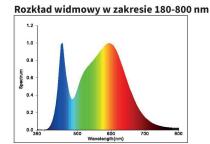

#### Specyfikacja techniczna

| Moc:                                                                                                                         | 45W                       |
|------------------------------------------------------------------------------------------------------------------------------|---------------------------|
| Napięcie znamionowe:                                                                                                         | 230V ~50Hz                |
| Strumień świetlny:                                                                                                           | 4500 lm                   |
| Skuteczność świetlna:                                                                                                        | 100 lm/W                  |
| Temperatura barwowa:                                                                                                         | 4000K                     |
| Barwa światła:                                                                                                               | naturalny biały           |
| Współczynnik zachowania strumienia świetlnego<br>na zakończenie nominalnego okresu trwałości:<br>Kąt promieniowania światła: | ≥80%<br>120°              |
| Współczynnik oddawania barw (Ra):                                                                                            | ≥80                       |
| Współczynnik mocy:                                                                                                           | >0.9                      |
| Ilość / rodzaj diod LED:                                                                                                     | 108 / SMD 2835            |
| Stopień szczelności:                                                                                                         | IP65                      |
| Klasa ochronności:                                                                                                           | Ш                         |
| Optymalne warunki eksploatacji:                                                                                              | -20°C ~ +45°C             |
| Maksymalna temperatura obudowy:                                                                                              | 70°C                      |
| Czas zapłonu:                                                                                                                | <0,5s                     |
| Nominalny okres trwałości:                                                                                                   | 35 000h                   |
| Liczba cykli włącz/wyłącz:                                                                                                   | ≥15 000x                  |
| Czas nagrzania lampy do 95%:                                                                                                 | <2s                       |
| Budowa                                                                                                                       |                           |
| Obudowa / Osłona:                                                                                                            | plastik / PC              |
| Kolor obudowy:<br>Wymiary produktu:                                                                                          | biały<br>1596mm*61mm*56mm |
| Waga produktu:                                                                                                               | 1596mm 61mm 56mm          |
| 0                                                                                                                            |                           |