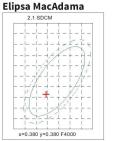

#### Badania

Jednolitość barwy (tylko dla diod LED): SDCM<2.4 Znamionowa światłość szczytowa w kandelach: 1423.20cd