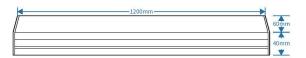

### **Product description**

Rated power: 40W

Rated voltage: 230V ~ 50Hz Color temperature: 4000K Light color: natural white Nominal life: 30 000h Lumen maintenance factor light at the end of the nominal

shelf life: ≥80%

Beam angle of light: 180 ° Number of LEDs: 192 Type of LED: SMD 2835 Degree of protection: IP20 Color rendering index (Ra): ≥80

Power factor:> 0.9

The optimum operating conditions: -20  $^{\circ}$  C  $\sim$  + 50  $^{\circ}$  C

Maximum housing temperature: 80 ° C

Ignition time: 0.2s

The number of cycles on / off:  $120\ 000x$ 

Warm-up time to 60% of:  $\leq$ 0,1s