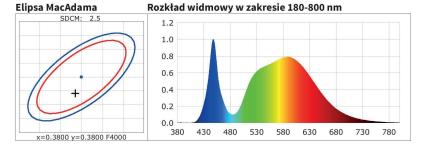

### Badania

Jednolitość barwy (tylko dla diod LED): SDCM: 2.5 Znamionowa światłość szczytowa w kandelach: 1083.96cd