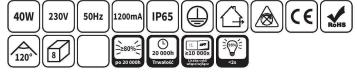

#### UWAGA! Lampa nie jest przeznaczona do oświetlenia akcentowego. UWAGA! Lampa jest przeznaczona do użytku na zewnątrz lub do zastosowań przemysłowych. Specyfikacja techniczna

|    | Specy likacja techniczna                      |                 |
|----|-----------------------------------------------|-----------------|
|    | Moc:                                          | 40W             |
|    | Napięcie znamionowe:                          | 230V ~50Hz      |
|    | Strumień świetlny:                            | 3600 lm         |
|    | Skuteczność świetlna:                         | 90 lm/W         |
|    | Temperatura barwowa:                          | 4000K           |
|    | Barwa światła:                                | naturalny biały |
|    | Współczynnik zachowania strumienia świetlnego |                 |
|    | na zakończenie nominalnego okresu trwałości:  | ≥80%            |
|    | Kąt promieniowania światła:                   | 120°            |
|    | Współczynnik oddawania barw (Ra):             | ≥70             |
|    | Współczynnik mocy:                            | >0.9            |
|    | Ilość / rodzaj diod LED:                      | 280 / SMD 2835  |
|    | Stopień szczelności:                          | IP65            |
|    | Klasa ochronności:                            | 1               |
|    | Optymalne warunki eksploatacji:               | -20°C ~ +50°C   |
|    | Maksymalna temperatura obudowy:               | 110°C           |
|    | Czas zapłonu:                                 | <0,5s           |
|    | Nominalny okres trwałości:                    | 20 000h         |
|    | Liczba cykli włącz/wyłącz:                    | ≥10 000x        |
|    | Czas nagrzania lampy do 95%:                  | <2s             |
|    | Budowa                                        |                 |
| j, | Obudowa / Osłona:                             | ABS / PC        |
|    |                                               | ADJ/FC          |