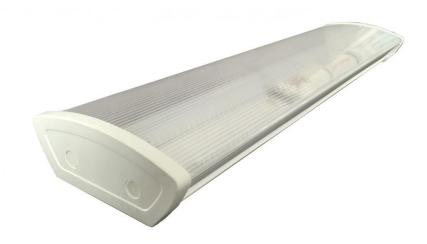

## LED overhead lights - 36W - cover

| Price         | 46.21 Euro            |
|---------------|-----------------------|
| Availability  | Goods are unavailable |
| Shipping time | 3 days                |
| Number        | 1432                  |
| Manufacturer  | SMART                 |

## **Product description**

Rated power: 36W (2x18W)
Rated voltage: 230V ~ 50Hz
Color temperature: 4000K
Light color: natural white
Nominal life time: 30 000h
Lumen maintenance factor
the light at the end of the nominal

### Specyfikacja techniczna

| D | uuowa         |                |
|---|---------------|----------------|
| 0 | budowa:       | Blacha stalowa |
| K | olor obudowy: | biały          |
| K | losz:         | PS             |
| W | /aga:         | 1.8kg          |