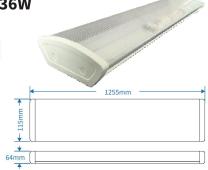

## **Product description**

Rated power: 36W (2x18W)
Rated voltage: 230V ~ 50Hz
Color temperature: 4000K
Light color: natural white
Nominal life time: 30 000h
Lumen maintenance factor
the light at the end of the nominal

shelf life: ≥80%

Beam angle of light: 120 ° Number of LEDs: 88 LED Type: SMD 2835 Degree of protection: IP20

Protection class: I

Color rendering index (Ra): ≥80

Power factor:> 0.95

The optimum operating conditions: -20  $^{\circ}$  C  $^{\sim}$  + 50  $^{\circ}$  C

Maximum housing temperature: 80 ° C

Starting time: 0.2s

Number of cycles on / off: 120 000x Heating time to 60% of:  $\leq$ 0,1s

### Specyfikacja techniczna

| D | uuowa         |                |
|---|---------------|----------------|
| 0 | budowa:       | Blacha stalowa |
| K | olor obudowy: | biały          |
| K | losz:         | PS             |
| W | /aga:         | 1.8kg          |

| Podstawowe parametry produktu |                 |                            |                           |                                |                                     |                                   |      |  |
|-------------------------------|-----------------|----------------------------|---------------------------|--------------------------------|-------------------------------------|-----------------------------------|------|--|
| Мос                           | Barwa           | Temperatura<br>barwowa [K] | Strumień<br>świetlny [lm] | Skuteczność<br>świetlna [lm/W] | Współczynnik<br>oddawania barw [Ra] | Kąt promieniowania<br>światła [°] | IP   |  |
| 36W                           | naturalny biały | 4000K                      | 3600                      | 100                            | ≥80                                 | 120°                              | IP20 |  |