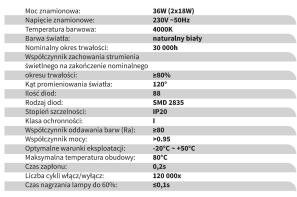

## **Product description**

Rated power: 36W (2x18W)
Rated voltage: 230V ~ 50Hz
Color temperature: 4000K
Light color: natural white
Nominal life time: 30 000h
Lumen maintenance factor
the light at the end of the nominal

shelf life: ≥80%

Beam angle of light: 120 ° Number of LEDs: 88 LED Type: SMD 2835 Degree of protection: IP20

Protection class: I

Color rendering index (Ra): ≥80

Power factor:> 0.95

The optimum operating conditions: -20  $^{\circ}$  C  $^{\sim}$  + 50  $^{\circ}$  C

Maximum housing temperature: 80 ° C

Starting time: 0.2s

Number of cycles on / off: 120 000x Heating time to 60% of:  $\leq$ 0,1s