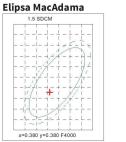

#### Badania

Jednolitość barwy (tylko dla diod LED): SDCM<2.4 Znamionowa światłość szczytowa w kandelach: 1107.80cd