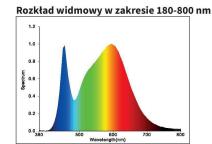

### Specyfikacja techniczna

| Moc:                                          | 36W                        |
|-----------------------------------------------|----------------------------|
| Napięcie znamionowe:                          | 230V ~50Hz                 |
| Strumień świetlny:                            | 3600 lm                    |
| Skuteczność świetlna:                         | 100 lm/W                   |
| Temperatura barwowa:                          | 4000K                      |
| Barwa światła:                                | naturalny biały            |
| Współczynnik zachowania strumienia świetlnego | - 00%                      |
| na zakończenie nominalnego okresu trwałości:  | ≥80%                       |
| Kąt promieniowania światła:                   | 120°                       |
| Współczynnik oddawania barw (Ra):             | ≥80                        |
| Współczynnik mocy:                            | >0.9                       |
| Ilość / rodzaj diod LED:                      | 88 / SMD 2835              |
| Stopień szczelności:                          | IP65                       |
| Klasa ochronności:                            | II                         |
| Optymalne warunki eksploatacji:               | -20°C ~ +45°C              |
| Maksymalna temperatura obudowy:               | 70°C                       |
| Czas zapłonu:                                 | <0,5s                      |
| Nominalny okres trwałości:                    | 35 000h                    |
| Liczba cykli włącz/wyłącz:                    | ≥15 000x                   |
| Czas nagrzania lampy do 95%:                  | <2s                        |
| Budowa                                        |                            |
| Obudowa / Osłona:                             | plastik / PC               |
| Kolor obudowy:                                | biały                      |
| Wymiary produktu:<br>Waga produktu:           | 1296mm*61mm*56mm<br>0,82kg |
| waga produktu.                                | 0,02Ng                     |