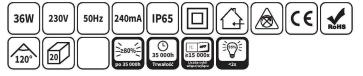

### Specyfikacja techniczna

| Moc:                                          | 36W                        |
|-----------------------------------------------|----------------------------|
| Napięcie znamionowe:                          | 230V ~50Hz                 |
| Strumień świetlny:                            | 3600 lm                    |
| Skuteczność świetlna:                         | 100 lm/W                   |
| Temperatura barwowa:                          | 4000K                      |
| Barwa światła:                                | naturalny biały            |
| Współczynnik zachowania strumienia świetlnego | - 00%                      |
| na zakończenie nominalnego okresu trwałości:  | ≥80%                       |
| Kąt promieniowania światła:                   | 120°                       |
| Współczynnik oddawania barw (Ra):             | ≥80                        |
| Współczynnik mocy:                            | >0.9                       |
| Ilość / rodzaj diod LED:                      | 88 / SMD 2835              |
| Stopień szczelności:                          | IP65                       |
| Klasa ochronności:                            | II                         |
| Optymalne warunki eksploatacji:               | -20°C ~ +45°C              |
| Maksymalna temperatura obudowy:               | 70°C                       |
| Czas zapłonu:                                 | <0,5s                      |
| Nominalny okres trwałości:                    | 35 000h                    |
| Liczba cykli włącz/wyłącz:                    | ≥15 000x                   |
| Czas nagrzania lampy do 95%:                  | <2s                        |
| Budowa                                        |                            |
| Obudowa / Osłona:                             | plastik / PC               |
| Kolor obudowy:                                | biały                      |
| Wymiary produktu:<br>Waga produktu:           | 1296mm*61mm*56mm<br>0,82kg |
| waga produktu.                                | 0,02Ng                     |