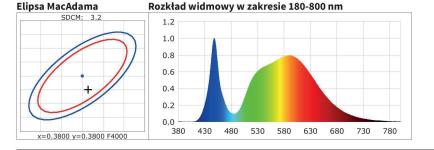

#### Badania

Jednolitość barwy (tylko dla diod LED): SDCM: 3.2 Znamionowa światłość szczytowa w kandelach: 556.658cd