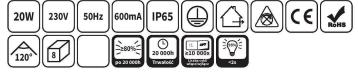

#### UWAGA! Lampa nie jest przeznaczona do oświetlenia akcentowego. UWAGA! Lampa jest przeznaczona do użytku na zewnątrz lub do zastosowań przemysłowych. Specyfikacja techniczna

|   | Specyfikacja teennezha                        |                 |
|---|-----------------------------------------------|-----------------|
|   | Moc:                                          | 20W             |
| _ | Napięcie znamionowe:                          | 230V ~50Hz      |
|   | Strumień świetlny:                            | 1800 lm         |
|   | Skuteczność świetlna:                         | 90 lm/W         |
|   | Temperatura barwowa:                          | 4000K           |
|   | Barwa światła:                                | naturalny biały |
|   | Współczynnik zachowania strumienia świetlnego |                 |
|   | na zakończenie nominalnego okresu trwałości:  | ≥80%            |
|   | Kąt promieniowania światła:                   | 120°            |
|   | Współczynnik oddawania barw (Ra):             | ≥70             |
|   | Współczynnik mocy:                            | >0.9            |
|   | Ilość / rodzaj diod LED:                      | 140 / SMD 2835  |
|   | Stopień szczelności:                          | IP65            |
|   | Klasa ochronności:                            | T               |
|   | Optymalne warunki eksploatacji:               | -20°C ~ +50°C   |
|   | Maksymalna temperatura obudowy:               | 110°C           |
|   | Czas zapłonu:                                 | <0,5s           |
|   | Nominalny okres trwałości:                    | 20 000h         |
|   | Liczba cykli włącz/wyłącz:                    | ≥10 000x        |
|   | Czas nagrzania lampy do 95%:                  | <2s             |
|   | Budowa                                        |                 |
|   | Obudowa / Osłona:                             | ABS / PC        |
|   |                                               | ADJ/FC          |