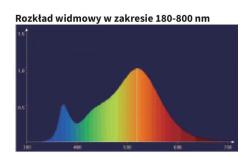

### **Product description**

Rated power: 18W

Rated voltage: 230V ~ 50Hz Color temperature: 3000K-3500K

Light color: warm white Nominal life time: 20 000h

Lumen maintenance factor at the end of the nominal

shelf life: ≥80%

Beam angle of light: 120 ° Number of LEDs: 96 LED Type: SMD 2835 Degree of protection: IP20 Color rendering index (Ra): ≥80

Power factor:> 0.95

The optimum operating conditions: -20  $^{\circ}$  C  $\sim$  + 50  $^{\circ}$  C

### Specyfikacja techniczna

| Moc:                                          | 18W           |
|-----------------------------------------------|---------------|
| Napięcie znamionowe:                          | 230V ~50Hz    |
| Strumień świetlny:                            | 1600 lm       |
| Skuteczność świetlna:                         | 89 lm/W       |
| Temperatura barwowa:                          | 3000K-3500K   |
| Barwa światła:                                | ciepły biały  |
| Współczynnik zachowania strumienia świetlnego |               |
| na zakończenie nominalnego okresu trwałości:  | ≥80%          |
| Kąt promieniowania światła:                   | 125°          |
| Współczynnik oddawania barw (Ra):             | ≥80           |
| Współczynnik mocy:                            | >0.95         |
| Ilość / rodzaj diod LED:                      | 96 / SMD 2835 |
| Stopień szczelności:                          | IP20          |
| Klasa ochronności:                            | II            |
| Optymalne warunki eksploatacji:               | -20°C ~ +50°C |
| Maksymalna temperatura obudowy:               | 70°C          |
| Czas zapłonu:                                 | <0,5s         |
| Nominalny okres trwałości:                    | 20 000h       |
| Liczba cykli włącz/wyłącz:                    | ≥10 000x      |
| Czas nagrzania lampy do 95%:                  | <2s           |