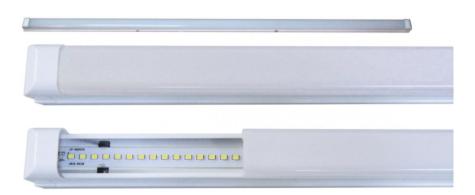

### **Product description**

Rated power: 18W

Rated voltage: 230V ~ 50Hz Color temperature: 3000K-3500K

Light color: warm white Nominal life time: 20 000h

Lumen maintenance factor at the end of the nominal

shelf life: ≥80%

Beam angle of light: 120 ° Number of LEDs: 96 LED Type: SMD 2835 Degree of protection: IP20 Color rendering index (Ra): ≥80

Power factor:> 0.95

The optimum operating conditions: -20  $^{\circ}$  C  $\sim$  + 50  $^{\circ}$  C

Maximum housing temperature: 70 ° C

Starting time: 0.2s

Number of cycles on / off 80 000x Heating time to 60% of:  $\leq$ 0,1s

### Specyfikacja techniczna

| Moc:                                          | 18W           |
|-----------------------------------------------|---------------|
| Napięcie znamionowe:                          | 230V ~50Hz    |
| Strumień świetlny:                            | 1600 lm       |
| Skuteczność świetlna:                         | 89 lm/W       |
| Temperatura barwowa:                          | 3000K-3500K   |
| Barwa światła:                                | ciepły biały  |
| Współczynnik zachowania strumienia świetlnego |               |
| na zakończenie nominalnego okresu trwałości:  | ≥80%          |
| Kąt promieniowania światła:                   | 125°          |
| Współczynnik oddawania barw (Ra):             | ≥80           |
| Współczynnik mocy:                            | >0.95         |
| Ilość / rodzaj diod LED:                      | 96 / SMD 2835 |
| Stopień szczelności:                          | IP20          |
| Klasa ochronności:                            | II            |
| Optymalne warunki eksploatacji:               | -20°C ~ +50°C |
| Maksymalna temperatura obudowy:               | 70°C          |
| Czas zapłonu:                                 | <0,5s         |
| Nominalny okres trwałości:                    | 20 000h       |
| Liczba cykli włącz/wyłącz:                    | ≥10 000x      |
| Czas nagrzania lampy do 95%:                  | <2s           |

#### **Budowa**

| Obudowa / Osłona: | aluminium / PC  |
|-------------------|-----------------|
| Kolor obudowy:    | biały           |
| Wymiary produktu: | 120mm*37mm*31mm |
| Waga produktu:    | 244g            |
|                   |                 |