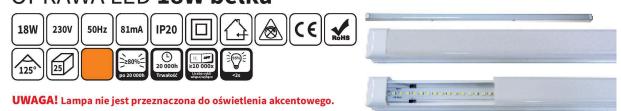

# OPRAWA LED **18W belka**

### Specyfikacja techniczna

| Moc:                                          | 18W           |
|-----------------------------------------------|---------------|
| Napięcie znamionowe:                          | 230V ~50Hz    |
| Strumień świetlny:                            | 1600 lm       |
| Skuteczność świetlna:                         | 89 lm/W       |
| Temperatura barwowa:                          | 3000K-3500K   |
| Barwa światła:                                | ciepły biały  |
| Współczynnik zachowania strumienia świetlnego |               |
| na zakończenie nominalnego okresu trwałości:  | ≥80%          |
| Kąt promieniowania światła:                   | 125°          |
| Współczynnik oddawania barw (Ra):             | ≥80           |
| Współczynnik mocy:                            | >0.95         |
| Ilość / rodzaj diod LED:                      | 96 / SMD 2835 |
| Stopień szczelności:                          | IP20          |
| Klasa ochronności:                            | II            |
| Optymalne warunki eksploatacji:               | -20°C ~ +50°C |
| Maksymalna temperatura obudowy:               | 70°C          |
| Czas zapłonu:                                 | <0,5s         |
| Nominalny okres trwałości:                    | 20 000h       |
| Liczba cykli włącz/wyłącz:                    | ≥10 000x      |
| Czas nagrzania lampy do 95%:                  | <2s           |