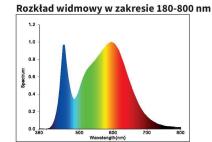

#### Specyfikacja techniczna

| Moc:                                                                                                                         | 18W                      |
|------------------------------------------------------------------------------------------------------------------------------|--------------------------|
| Napięcie znamionowe:                                                                                                         | 230V ~50Hz               |
| Strumień świetlny:                                                                                                           | 1800 lm                  |
| Skuteczność świetlna:                                                                                                        | 100 lm/W                 |
| Temperatura barwowa:                                                                                                         | 4000K                    |
| Barwa światła:                                                                                                               | naturalny biały          |
| Współczynnik zachowania strumienia świetlnego<br>na zakończenie nominalnego okresu trwałości:<br>Kat promieniowania światła: | ≥80%<br>120°             |
| Współczynnik oddawania barw (Ra):                                                                                            | ≥80                      |
| Współczynnik mocy:                                                                                                           | >0.9                     |
| Ilość / rodzaj diod LED:                                                                                                     | 44 / SMD 2835            |
| Stopień szczelności:                                                                                                         | IP65                     |
| Klasa ochronności:                                                                                                           | Ш                        |
| Optymalne warunki eksploatacji:                                                                                              | -20°C ~ +45°C            |
| Maksymalna temperatura obudowy:                                                                                              | 70°C                     |
| Czas zapłonu:                                                                                                                | <0,5s                    |
| Nominalny okres trwałości:                                                                                                   | 35 000h                  |
| Liczba cykli włącz/wyłącz:                                                                                                   | ≥15 000x                 |
| Czas nagrzania lampy do 95%:                                                                                                 | <2s                      |
| Budowa                                                                                                                       |                          |
| Obudowa / Osłona:                                                                                                            | plastik / PC             |
| Kolor obudowy:<br>Wymiary produktu:                                                                                          | biały<br>696mm*61mm*56mm |
| Waga produktu:                                                                                                               | 0,5kg                    |
|                                                                                                                              |                          |