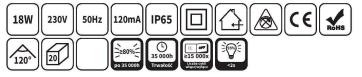

#### Specyfikacja techniczna

| Moc:                                                                                                                         | 18W                      |
|------------------------------------------------------------------------------------------------------------------------------|--------------------------|
| Napięcie znamionowe:                                                                                                         | 230V ~50Hz               |
| Strumień świetlny:                                                                                                           | 1800 lm                  |
| Skuteczność świetlna:                                                                                                        | 100 lm/W                 |
| Temperatura barwowa:                                                                                                         | 4000K                    |
| Barwa światła:                                                                                                               | naturalny biały          |
| Współczynnik zachowania strumienia świetlnego<br>na zakończenie nominalnego okresu trwałości:<br>Kat promieniowania światła: | ≥80%<br>120°             |
| Współczynnik oddawania barw (Ra):                                                                                            | ≥80                      |
| Współczynnik mocy:                                                                                                           | >0.9                     |
| Ilość / rodzaj diod LED:                                                                                                     | 44 / SMD 2835            |
| Stopień szczelności:                                                                                                         | IP65                     |
| Klasa ochronności:                                                                                                           | Ш                        |
| Optymalne warunki eksploatacji:                                                                                              | -20°C ~ +45°C            |
| Maksymalna temperatura obudowy:                                                                                              | 70°C                     |
| Czas zapłonu:                                                                                                                | <0,5s                    |
| Nominalny okres trwałości:                                                                                                   | 35 000h                  |
| Liczba cykli włącz/wyłącz:                                                                                                   | ≥15 000x                 |
| Czas nagrzania lampy do 95%:                                                                                                 | <2s                      |
| Budowa                                                                                                                       |                          |
| Obudowa / Osłona:                                                                                                            | plastik / PC             |
| Kolor obudowy:<br>Wymiary produktu:                                                                                          | biały<br>696mm*61mm*56mm |
| Waga produktu:                                                                                                               | 0,5kg                    |
|                                                                                                                              |                          |