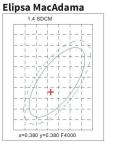

### Badania

Jednolitość barwy (tylko dla diod LED): SDCM<2.3 Znamionowa światłość szczytowa w kandelach: 583.10cd