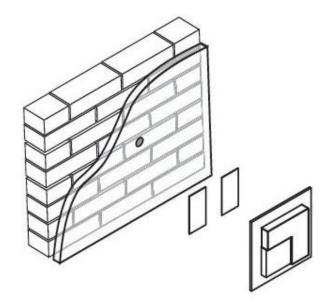

Surface-mounted product with the possibility of a very simple installation using tape or glue. IP44 means that also works well outside the building. Its size is 5x5 cm and a thickness of 9 mm. It is therefore almost invisible in the day to play the first fiddle pm at night. It emphasizes the passion of owners for unusual arrangements and corresponds to sophisticated tastes.