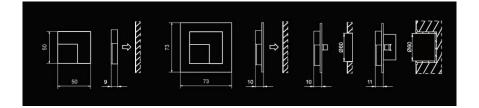

Surface-mounted product with the possibility of a very simple installation using tape or glue. IP44 means that also works well outside the building. Its size is 5x5 cm and a thickness of 9 mm. It is therefore almost invisible in the day to play the first fiddle pm at night. It emphasizes the passion of owners for unusual arrangements and corresponds to sophisticated tastes.