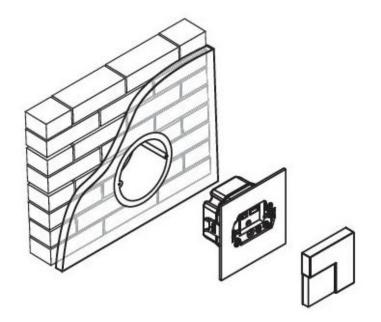

Surface-mounted product with the possibility of a very simple installation using tape or glue. IP44 means that also works well outside the building. Its size is 5x5 cm and a thickness of 9 mm. It is therefore almost invisible in the day to play the first fiddle pm at night. It emphasizes the passion of owners for unusual arrangements and corresponds to sophisticated tastes.

| Montaż / Montage /<br>Montáž / монтаж                                                          |        |        |        |        |  |
|------------------------------------------------------------------------------------------------|--------|--------|--------|--------|--|
| Zasilanie / Power supply<br>Stromversorgung<br>Napájecí<br>Электропитание                      | 14V    |        |        |        |  |
| Pobór mocy<br>Power consumption<br>Stromverbrauch<br>spotřeba energie<br>потребляемая мощность | 0,56 W | 0,42 W | 0,28 W | 0,84 W |  |
| Barwa światła<br>Light color<br>Lichtfarbe<br>barva světla<br>светлый цвет                     | •      | •      |        | RGB    |  |
| Funkcjonalność<br>Functionality<br>Funktionalität<br>Funkce<br>функциональность                |        |        |        |        |  |
| Cechy<br>Qualities<br>Eigenschaften<br>Vlastnosti<br>свойства                                  |        |        |        |        |  |
| Waga [g]<br>Weight [g]<br>Gewicht [g]<br>Vaha [g]<br>Macca [g]                                 |        |        | 75     |        |  |