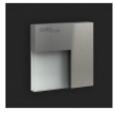

## Product description

LED luminaire uses a contemporary design with function primarily decorative, but also useful. Customers emphasize the unique qualities of TIMO model to build the mood after dark. Housing color is stainless steel, suited to modern interiors and Scandinavian style.

Surface-mounted product with the possibility of a very simple installation using tape or glue. IP44 means that also works well outside the building. Its size is 5x5 cm and a thickness of 9 mm. It is therefore almost invisible in the day to play the first fiddle pm at night. It emphasizes the passion of owners for unusual arrangements and corresponds to sophisticated tastes.