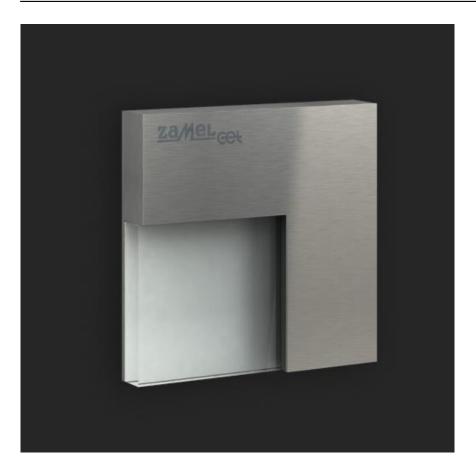

## Product description

LED luminaire uses a contemporary design with function primarily decorative, but also useful. Customers emphasize the unique qualities of TIMO model to build the mood after dark. Housing color is stainless steel, suited to modern interiors and Scandinavian style.

Surface-mounted product with the possibility of a very simple installation using tape or glue. IP44 means that also works well outside the building. Its size is 5x5 cm and a thickness of 9 mm. It is therefore almost invisible in the day to play the first fiddle pm at night. It emphasizes the passion of owners for unusual arrangements and corresponds to sophisticated tastes.