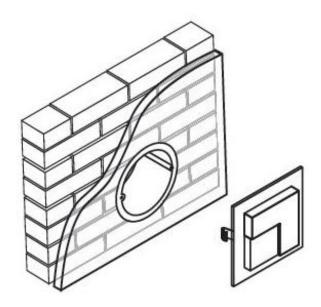

Surface-mounted product with the possibility of a very simple installation using tape or glue. IP44 means that also works well outside the building. Its size is 5x5 cm and a thickness of 9 mm. It is therefore almost invisible in the day to play the first fiddle pm at night. It emphasizes the passion of owners for unusual arrangements and corresponds to sophisticated tastes.

| Montaż / Montage /<br>Montáž / монтаж                                                          |        |        |        |        |  |
|------------------------------------------------------------------------------------------------|--------|--------|--------|--------|--|
| Zasilanie / Power supply<br>Stromversorgung<br>Napájecí<br>Электропитание                      | 14V    |        |        |        |  |
| Pobór mocy<br>Power consumption<br>Stromverbrauch<br>spotřeba energie<br>потребляемая мощность | 0,56 W | 0,42 W | 0,28 W | 0,84 W |  |
| Barwa światła<br>Light color<br>Lichtfarbe<br>barva světla<br>светлый цвет                     | •      | •      |        | RGB    |  |
| Funkcjonalność<br>Functionality<br>Funktionalität<br>Funkce<br>функциональность                |        |        |        |        |  |
| Cechy<br>Qualities<br>Eigenschaften<br>Vlastnosti<br>свойства                                  |        |        |        |        |  |
| Waga [g]<br>Weight [g]<br>Gewicht [g]<br>Vaha [g]<br>Macca [g]                                 |        |        | 75     |        |  |