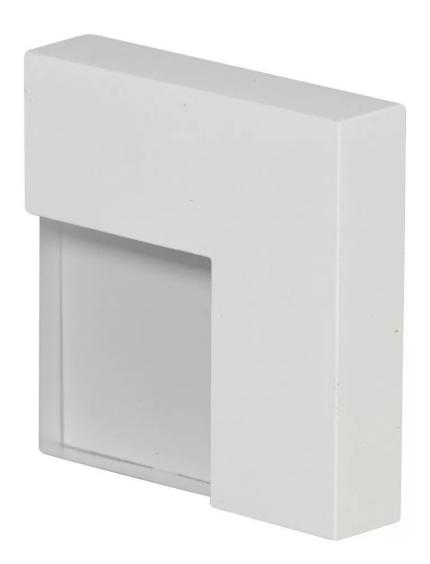

## **Product description**

Patina LED luminaire TICO is liked by lovers of retro trend broadly understood. Beautifully fit into the interior or exterior arranging a pop art style., Where next to the renovated wooden furniture perfectly complement the arrangement. We know the case of lighting the luminaire bouquet of dried flowers ... Ingenuity there are no boundaries.

Technically binding is very well polished! IP44, small size, because 3,8x3,8cm and 9mm thick, high quality CREE LEDs, low power consumption, stable flow of current, easy installation with glue or tape, working with photovoltaic cells ... the rest of advantages to knowing when to buy and own project lighting!

## **TICO**

- Luminous flux emitted by the fiber element
- Modern design based on the square
- Version with an additional one-piece or decorative element base
- The availability of different versions of the body and the color of the emitted light