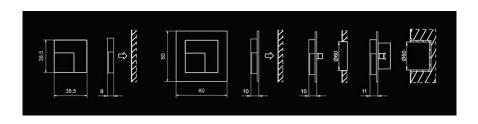

Technically binding is very well polished! IP44, small size, because 3,8x3,8cm and 9mm thick, high quality CREE LEDs, low power consumption, stable flow of current, easy installation with glue or tape, working with photovoltaic cells ... the rest of advantages to knowing when to buy and own project lighting!

| Montaż / Montage /<br>Montáž / монтаж                                                          |               | =      |        |
|------------------------------------------------------------------------------------------------|---------------|--------|--------|
| Zasilanie / Power supply<br>Stromversorgung<br>Napájecí<br>Электропитание                      |               | 1      | 4V     |
| Pobór mocy<br>Power consumption<br>Stromverbrauch<br>spotřeba energie<br>потребляемая мощность | 0,28 W        | 0,42 W | 0,28 W |
| Barwa światła<br>Light color<br>Lichtfarbe<br>barva světla<br>светлый цвет                     | •             |        |        |
| Funkcjonalność<br>Functionality<br>Funktionalität<br>Funkce<br>функциональность                |               |        | -      |
| Cechy<br>Qualities<br>Eigenschaften<br>Vlastnosti<br>свойства                                  | (F) IP44 (II) |        |        |
| Waga [g]<br>Weight [g]<br>Gewicht [g]<br>Vaha [g]<br>Macca [g]                                 |               |        | 55     |