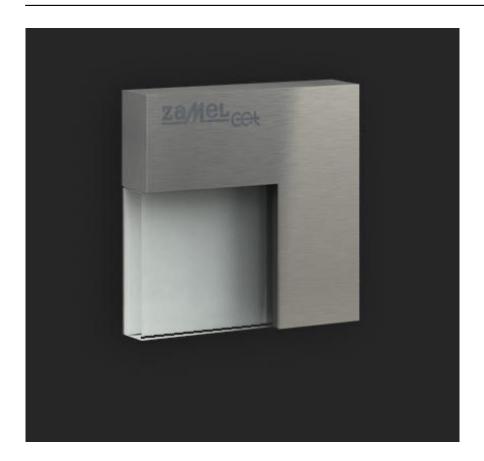

## **Product description**

A small LED luminaire TICO, from a wide range Zamel company, is a product worth mentioning. In addition to other lines inspired by geometry, we have here the largest decorative function. The light is emitted from the corner to give interesting opportunities to create illumination.

Option fixtures without a frame is perfect for those who appreciate precision in their endeavors. The width and height is less than 4 cm and a thickness of just 9mm. These dimensions allow you to put TICO in very different corners.

## This product has additional options:

**Housing**: Stal nierdzewna / stainless steel / Edelstahl **Light color**: Warm white , Cold white , Red , Blue , Green **Power supply**: 14V