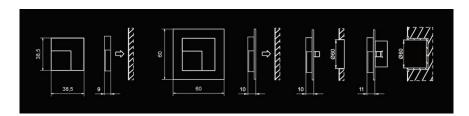

Option fixtures without a frame is perfect for those who appreciate precision in their endeavors. The width and height is less than 4 cm and a thickness of just 9mm. These dimensions allow you to put TICO in very different corners.