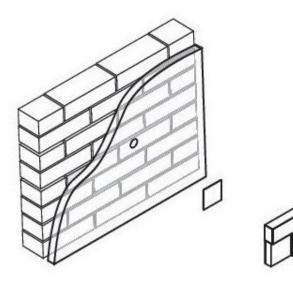

Technically binding is very well polished! IP44, small size, because 3,8x3,8cm and 9mm thick, high quality CREE LEDs, low power consumption, stable flow of current, easy installation with glue or tape, working with photovoltaic cells ... the rest of advantages to knowing when to buy and own project lighting!