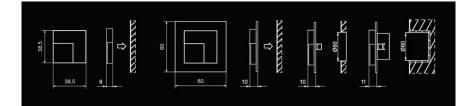

Technically binding is very well polished! IP44, small size, because 3,8x3,8cm and 9mm thick, high quality CREE LEDs, low power consumption, stable flow of current, easy installation with glue or tape, working with photovoltaic cells ... the rest of advantages to knowing when to buy and own project lighting!