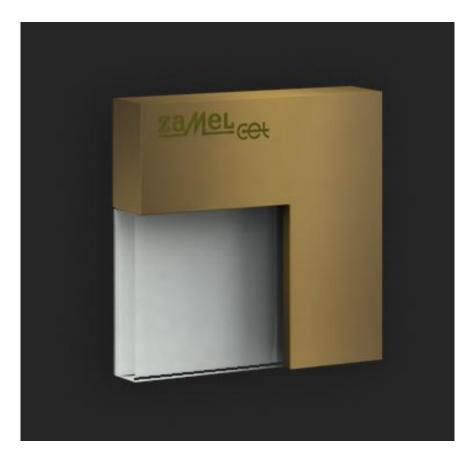

## Product description

Patina LED luminaire TICO is liked by lovers of retro trend broadly understood. Beautifully fit into the interior or exterior arranging a pop art style., Where next to the renovated wooden furniture perfectly complement the arrangement. We know the case of lighting the luminaire bouquet of dried flowers ... Ingenuity there are no boundaries.

Technically binding is very well polished! IP44, small size, because 3,8x3,8cm and 9mm thick, high quality CREE LEDs, low power consumption, stable flow of current, easy installation with glue or tape, working with photovoltaic cells ... the rest of advantages to knowing when to buy and own project lighting!