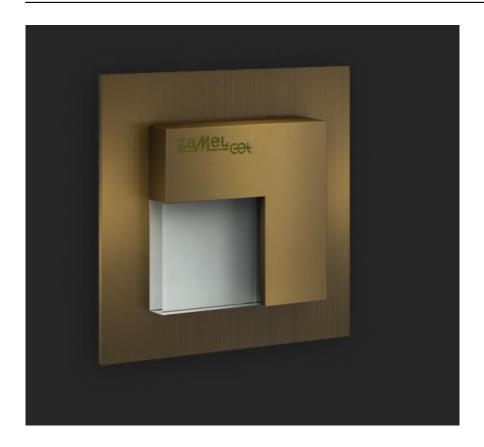

## **Product description**

TICO square LED luminaire emits light from the corner of the enclosure. It is small and has only 6x6 cm and 10 mm thick. This allows you to hide it among the decorations and the inclusion creates light in the room (or outside) a completely different climate. Due to the inspirational to the shape of interesting projects, we decided to choose this setting for our offer.

## **TICO**

- Luminous flux emitted by the fiber element
- Modern design based on the square
- Version with an additional one-piece or decorative element base
- The availability of different versions of the body and the color of the emitted light