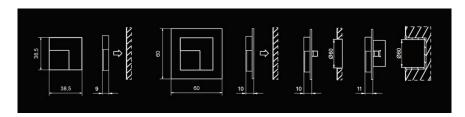

## **Product description**

TICO square LED luminaire emits light from the corner of the enclosure. It is small and has only 6x6 cm and 10 mm thick. This allows you to hide it among the decorations and the inclusion creates light in the room (or outside) a completely different climate. Due to the inspirational to the shape of interesting projects, we decided to choose this setting for our offer.

| Montaż / Montage /<br>Montáž / монтаж                                                          |               | =      |        |
|------------------------------------------------------------------------------------------------|---------------|--------|--------|
| Zasilanie / Power supply<br>Stromversorgung<br>Napájecí<br>Электропитание                      |               | 1      | 4V     |
| Pobór mocy<br>Power consumption<br>Stromverbrauch<br>spotřeba energie<br>потребляемая мощность | 0,28 W        | 0,42 W | 0,28 W |
| Barwa światła<br>Light color<br>Lichtfarbe<br>barva světla<br>светлый цвет                     | •             |        |        |
| Funkcjonalność<br>Functionality<br>Funktionalität<br>Funkce<br>функциональность                |               |        | -      |
| Cechy<br>Qualities<br>Eigenschaften<br>Vlastnosti<br>свойства                                  | (F) IP44 (II) |        |        |
| Waga [g]<br>Weight [g]<br>Gewicht [g]<br>Vaha [g]<br>Macca [g]                                 |               |        | 55     |