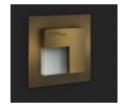

## **Product description**

TICO square LED luminaire emits light from the corner of the enclosure. It is small and has only 6x6 cm and 10 mm thick. This allows you to hide it among the decorations and the inclusion creates light in the room (or outside) a completely different climate. Due to the inspirational to the shape of interesting projects, we decided to choose this setting for our offer.