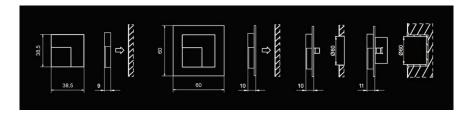

Degree of protection IP44 qualifies model to be used outside as well. 6x6cm dimensions and thickness of 10mm, make device is practically invisible. The more appreciative designed illumination effect after dark.