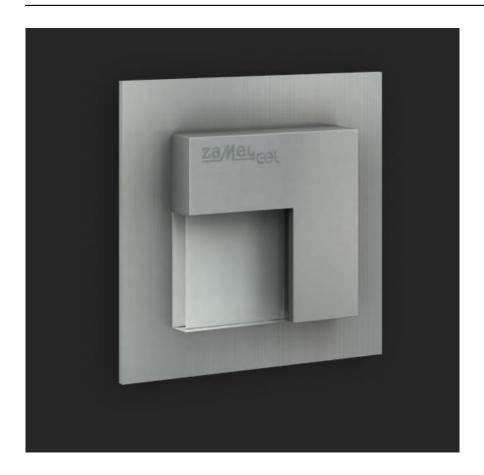

## **Product description**

LED lighting fixture TICO Zamel brand is designed for wall mounting. It's an easy activity you need only strip or adhesive mounting.

Housing is of aluminum and the Customer remains light color choice between two variants of white and green, blue and red. In contrast, the light source are two LEDs CREE with a stable current flow, thanks to a special built-in luminaire arrangement.

Degree of protection IP44 qualifies model to be used outside as well. 6x6cm dimensions and thickness of 10mm, make device is practically invisible. The more appreciative designed illumination effect after dark.