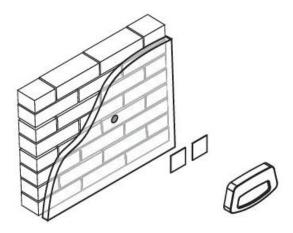

## **Product description**

TERA LED luminaire from Zamel is a product designed for wall mounting. It works indoor and outdoor. The color of the casing reminiscent of antiqued gold will emphasize the retro-style arrangements or features a little girl's room and a luxurious office on lawyers' ending.

## **TERA**

- Luminous flux emitted at two planes: the bottom and the front
- Innovative design referring to the theme of the square
- Light-emitting optical fiber
- Enhanced functionality
- Can be installed in passageways
- The availability of different versions of the body and the color of the emitted light