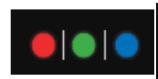

Barwa światła Light color Lichtfarbe barva světla светлый цвет

Funkcjonalność

Cechy Qualities Eigenschaften Vlastnosti свойства

**Waga [g]** 58

## This product has additional options:

**Housing**: Biały / White / weiß **Light color**: Warm white , Cold white , Red , Blue , Green , RGB (+  $1.59\ Euro$ ) **Power supply**: 14V