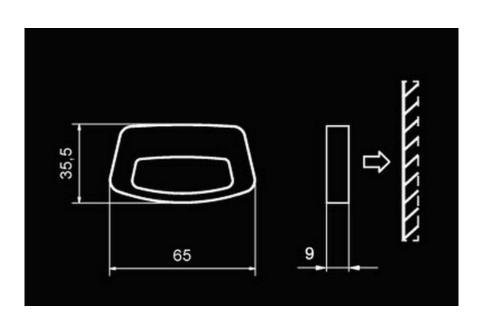

## **TERA**

- Luminous flux emitted at two planes: the bottom and the front
- Innovative design referring to the theme of the square
- Light-emitting optical fiber
- Enhanced functionality
- Can be installed in passageways
- The availability of different versions of the body and the color of the emitted light