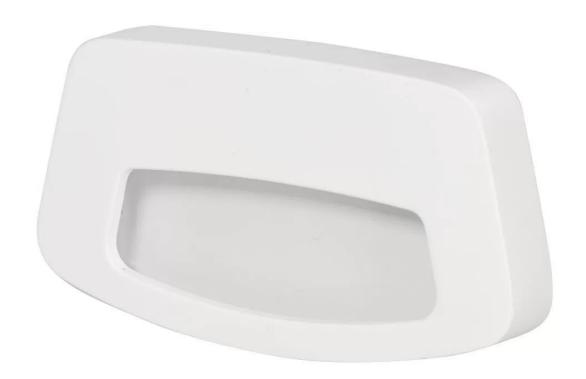

## **Product description**

TERA LED luminaire from Zamel is a product designed for wall mounting. It works indoor and outdoor. The color of the casing reminiscent of antiqued gold will emphasize the retro-style arrangements or features a little girl's room and a luxurious office on lawyers' ending.

## **TERA**

- Luminous flux emitted at two planes: the bottom and the front
- Innovative design referring to the theme of the square
- Light-emitting optical fiber
- Enhanced functionality
- Can be installed in passageways
- The availability of different versions of the body and the color of the emitted light

## This product has additional options:

**Housing**: Biały / White / weiß **Light color**: Warm white , Cold white , Red , Blue , Green , RGB (+  $1.59\ Euro$ ) **Power supply**: 14V