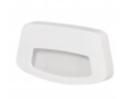

## **Product description**

TERA LED luminaire from Zamel is a product designed for wall mounting. It works indoor and outdoor. The color of the casing reminiscent of antiqued gold will emphasize the retro-style arrangements or features a little girl's room and a luxurious office on lawyers' ending.

## This product has additional options:

**Housing**: Biały / White / weiß **Light color**: Warm white , Cold white , Red , Blue , Green , RGB (+  $1.59\ Euro$ ) **Power supply**: 14V