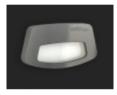

## Product description

Stainless steel is a pentagonal housing color LED fixtures. More specifically, it is a model from the company TERA Zamel. Series of modern lighting products for an interesting appearance, in which customers appreciate energy efficiency and decorative qualities. We look for an affordable price and fast shipping!

High quality workmanship goes hand in hand with the durability of materials, eg. A light source, which is four CREE LEDs can illuminate for approx. 40 thousand. hours. = 5 years! Degree of protection (IP 44) allows the use of lighting in the building environment and not only in the interiors. Installation is easy - Surface using a tape or adhesive assigned to it. He holds off without a hitch - the product is lightweight - it weighs 58 grams.