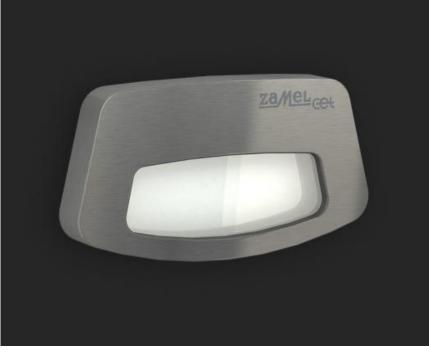

## Product description

Stainless steel is a pentagonal housing color LED fixtures. More specifically, it is a model from the company TERA Zamel. Series of modern lighting products for an interesting appearance, in which customers appreciate energy efficiency and decorative qualities. We look for an affordable price and fast shipping!

High quality workmanship goes hand in hand with the durability of materials, eg. A light source, which is four CREE LEDs can illuminate for approx. 40 thousand. hours. = 5 years! Degree of protection (IP 44) allows the use of lighting in the building environment and not only in the interiors. Installation is easy - Surface using a tape or adhesive assigned to it. He holds off without a hitch - the product is lightweight - it weighs 58 grams.