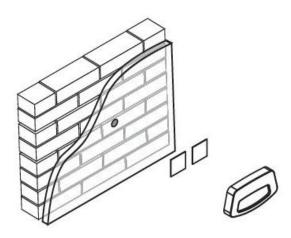

High quality workmanship goes hand in hand with the durability of materials, eg. A light source, which is four CREE LEDs can illuminate for approx. 40 thousand. hours. = 5 years! Degree of protection (IP 44) allows the use of lighting in the building environment and not only in the interiors. Installation is easy - Surface using a tape or adhesive assigned to it. He holds off without a hitch - the product is lightweight - it weighs 58 grams.