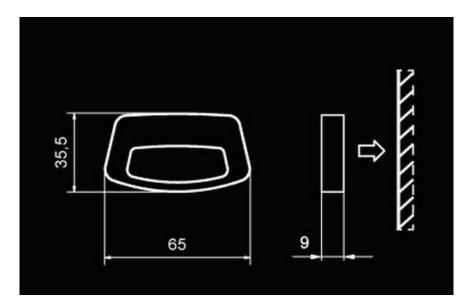

High quality workmanship goes hand in hand with the durability of materials, eg. A light source, which is four CREE LEDs can illuminate for approx. 40 thousand. hours. = 5 years! Degree of protection (IP 44) allows the use of lighting in the building environment and not only in the interiors. Installation is easy - Surface using a tape or adhesive assigned to it. He holds off without a hitch - the product is lightweight - it weighs 58 grams.