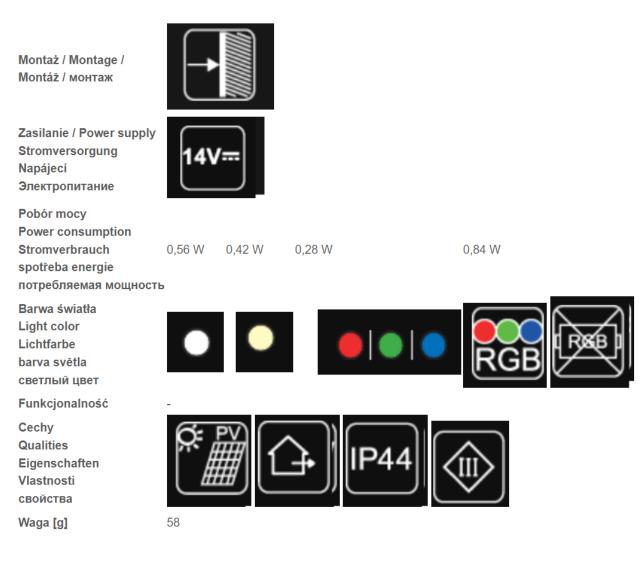

High quality workmanship goes hand in hand with the durability of materials, eg. A light source, which is four CREE LEDs can illuminate for approx. 40 thousand. hours. = 5 years! Degree of protection (IP 44) allows the use of lighting in the building environment and not only in the interiors. Installation is easy - Surface using a tape or adhesive assigned to it. He holds off without a hitch - the product is lightweight - it weighs 58 grams.

## This product has additional options:

Housing: Stal nierdzewna / stainless steel / Edelstahl Light color: Warm white , Cold white , Red , Blue , Green , RGB (+ 1.59 Euro ) Power supply: 14V