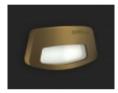

## Product description

TERA LED luminaire from Zamel is a product designed for wall mounting. It works indoor and outdoor. The color of the casing reminiscent of antiqued gold will emphasize the retro-style arrangements or features a little girl's room and a luxurious office on lawyers' ending.

## This product has additional options:

Housing: Patyna / Patina Light color: Warm white , Cold white , Red , Blue , Green , RGB (+ 1.59 Euro ) Power supply: 14V