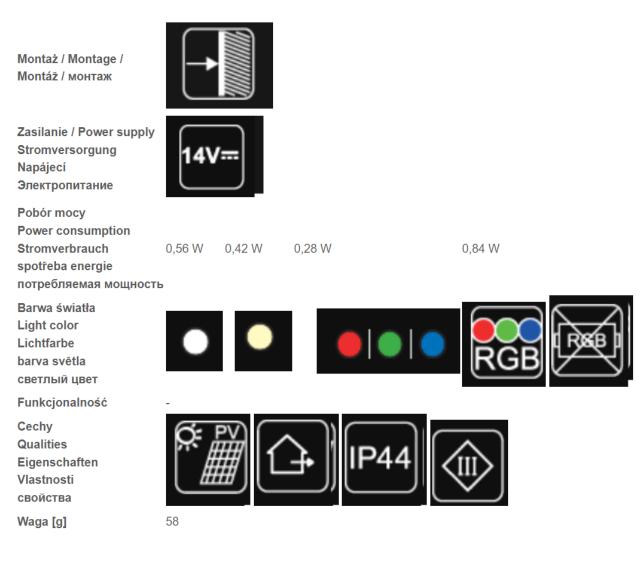

## TERA

- Luminous flux emitted at two planes: the bottom and the front
- Innovative design referring to the theme of the square
- Light-emitting optical fiber
- Enhanced functionality
- Can be installed in passageways
- The availability of different versions of the body and the color of the emitted light

## This product has additional options:

Housing: Patyna / Patina Light color: Warm white , Cold white , Red , Blue , Green , RGB (+ 1.59 Euro ) Power supply: 14V