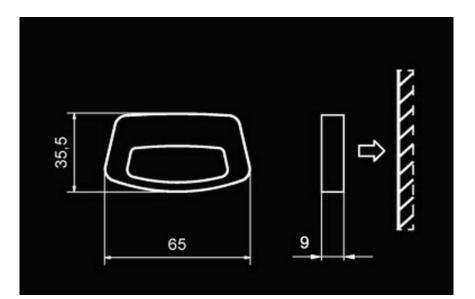

## TERA

- Luminous flux emitted at two planes: the bottom and the front
- Innovative design referring to the theme of the square
- Light-emitting optical fiber
- Enhanced functionality
- Can be installed in passageways
- The availability of different versions of the body and the color of the emitted light