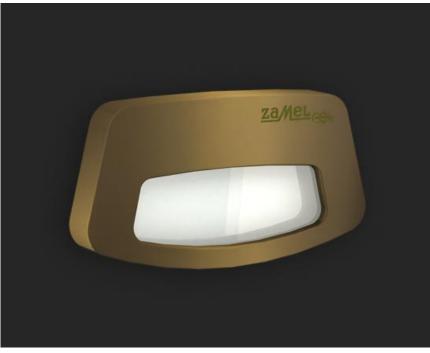

## Product description

TERA LED luminaire from Zamel is a product designed for wall mounting. It works indoor and outdoor. The color of the casing reminiscent of antiqued gold will emphasize the retro-style arrangements or features a little girl's room and a luxurious office on lawyers' ending.

## This product has additional options:

Housing: Patyna / Patina Light color: Warm white , Cold white , Red , Blue , Green , RGB (+ 1.59 Euro ) Power supply: 14V