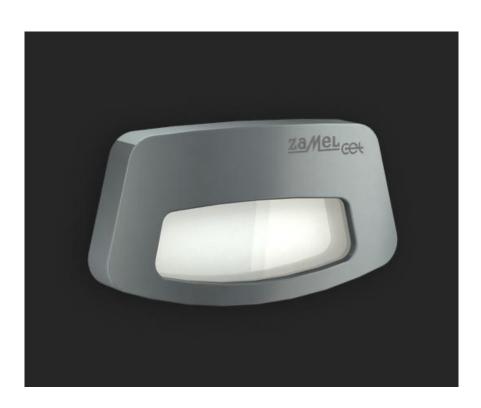

## **Product description**

Graphite is the color of modernity and elegance. However, the LED luminaire of the TERA from Zamel, are used not only in such spaces. We have customers who assembled them in szałowych youth rooms. There is a trend to that color, which is why we presented a model of the mind about the color of the casing.

The manufacturer recommends it to be installed in the bathroom, for example. As a backlight built-tub. It works perfectly under these conditions, if only because of IP 44, eligible model for outdoor use and therefore also at high humidity. In addition, the product features easy installation with glue or tape. It is worth noting the use of high-quality LEDs as light sources.