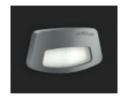

## **Product description**

Graphite is the color of modernity and elegance. However, the LED luminaire of the TERA from Zamel, are used not only in such spaces. We have customers who assembled them in szałowych youth rooms. There is a trend to that color, which is why we presented a model of the mind about the color of the casing.

The manufacturer recommends it to be installed in the bathroom, for example. As a backlight built-tub. It works perfectly under these conditions, if only because of IP 44, eligible model for outdoor use and therefore also at high humidity. In addition, the product features easy installation with glue or tape. It is worth noting the use of high-quality LEDs as light sources.

## **TERA**

- Luminous flux emitted at two planes: the bottom and the front
- Innovative design referring to the theme of the square
- Light-emitting optical fiber
- Enhanced functionality
- Can be installed in passageways
- The availability of different versions of the body and the color of the emitted light