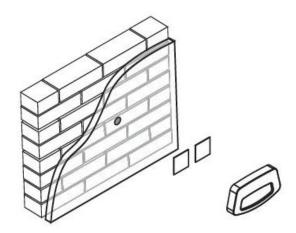

The manufacturer recommends it to be installed in the bathroom, for example. As a backlight built-tub. It works perfectly under these conditions, if only because of IP 44, eligible model for outdoor use and therefore also at high humidity. In addition, the product features easy installation with glue or tape. It is worth noting the use of high-quality LEDs as light sources.