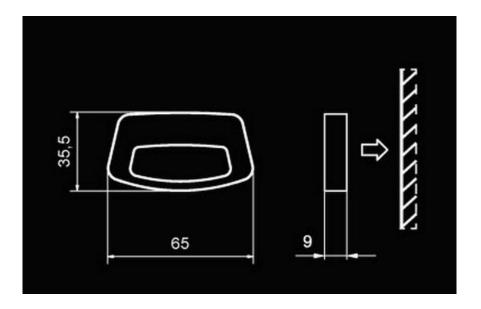

Barwa światła Light color Lichtfarbe barva světla светлый цвет

Funkcjonalność

Cechy Qualities Eigenschaften Vlastnosti свойства

**Waga [g]** 58