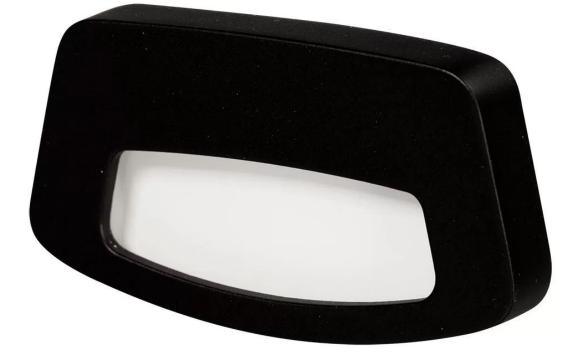

## **Product description**

TERA LED luminaire from Zamel is a product designed for wall mounting. It works indoor and outdoor. The color of the casing reminiscent of antiqued gold will emphasize the retro-style arrangements or features a little girl's room and a luxurious office on lawyers' ending.

## This product has additional options:

Housing: Czarny / Black / schwarz Light color: Warm white , Cold white , Red , Blue , Green , RGB (+ 1.59 Euro ) Power supply: 14V