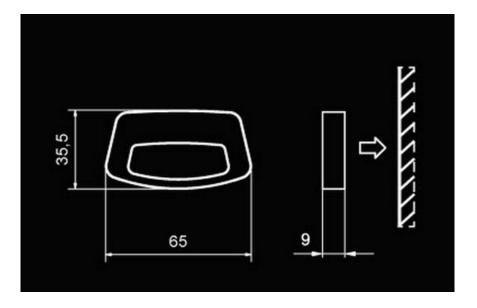

## TERA

- Luminous flux emitted at two planes: the bottom and the front
- Innovative design referring to the theme of the square
- Light-emitting optical fiber
- Enhanced functionality
- Can be installed in passageways
- The availability of different versions of the body and the color of the emitted light