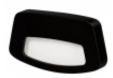

## **Product description**

TERA LED luminaire from Zamel is a product designed for wall mounting. It works indoor and outdoor. The color of the casing reminiscent of antiqued gold will emphasize the retro-style arrangements or features a little girl's room and a luxurious office on lawyers' ending.

## This product has additional options:

Housing: Czarny / Black / schwarz Light color: Warm white , Cold white , Red , Blue , Green , RGB (+ 1.59 Euro ) Power supply: 14V