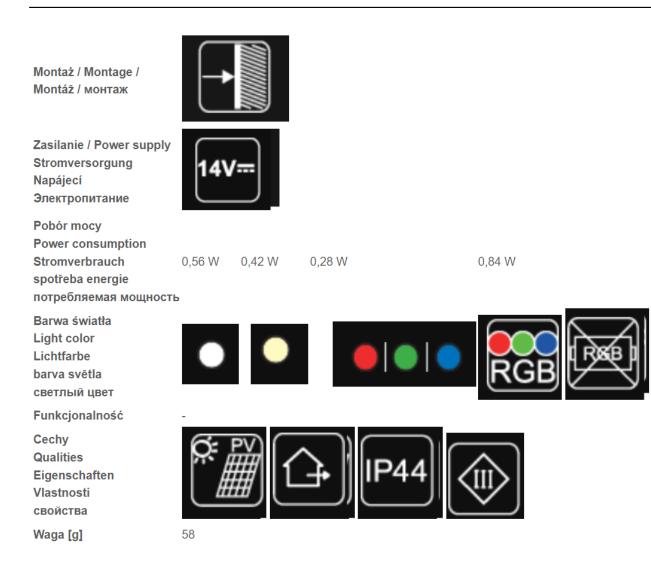

The product is energy efficient due to the high quality CREE LED diodes, which can shine up to 40 thousand. hours. Emitting high light output power charging a minimum. It works in the company of other fixtures or strip of LEDs in the context of intelligent lighting that year-on-year gain in popularity.

## TERA

- Luminous flux emitted at two planes: the bottom and the front
- Innovative design referring to the theme of the square
- Light-emitting optical fiber
- Enhanced functionality
- Can be installed in passageways
- The availability of different versions of the body and the color of the emitted light

## This product has additional options:

Housing: Czarny / Black / schwarz Light color: Warm white , Cold white , Red , Blue , Green , RGB (+ 1.59 Euro ) Power supply: 14V